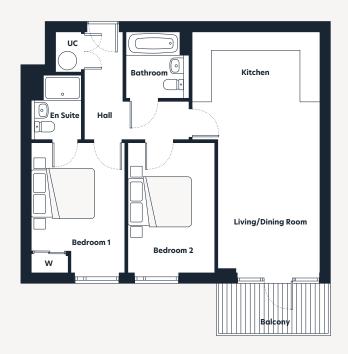

## The Stour Collection: Pipistrelle House

**Plot 107** 

Fourth Floor 2 bedroom apartment

Note: Information about external finishes and window styles can be obtained from your Sales Consultant

## Floorplan key

W Wardrobe
UC Utility cupboard
WM Washing machine

| Locator key                 |  |
|-----------------------------|--|
| Fourth<br>Floor<br>Plot 107 |  |

| Dimensions          | m                | ft                 |
|---------------------|------------------|--------------------|
| Kitchen             | 4.02 x 2.25      | 13'2" x 7'5"       |
| Living/Dining Room  | 3.21 x 5.39      | 10'6" x 17'8"      |
| Bedroom 1           | 3.00 x 4.10      | 9'10" x 13'5"      |
| En Suite            | 1.61 x 2.05      | 5′3″ x 6′9″        |
| Bedroom 2           | 2.75 x 4.10      | 9'0" x 13'5"       |
| Bathroom            | 2.00 x 2.13      | 6'7" x 7'0"        |
| Gross Internal Area | 70m <sup>2</sup> | 757ft <sup>2</sup> |
| Balcony             | 3.55 x 1.60      | 11'8" x 5'3"       |
|                     |                  |                    |