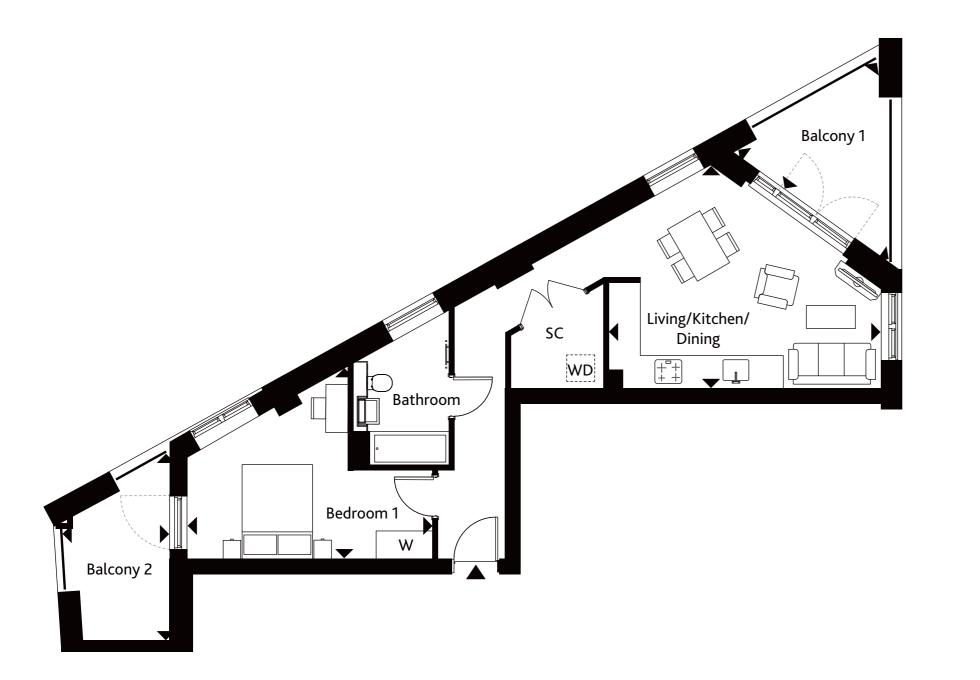

## **APARTMENT 1201**

WATERWAY 12TH FLOOR

Living/Kitcher

Bedroom 1

Bedroom 2

Balcony

Ceiling heights may vary with areas below 2.3 meters, please speak to a member of the sales team for more information.

Floorplans shown for Square Roots Lewisham are for approximate measurements only. Exact layouts and sizes may vary. All measurements may vary within a tolerance of +/-SOmm. The dimensions are not intended to be used for carpet sizes, appliance sizes or items of furniture. Furniture layouts are indicative only. Kitchen layout indicative only. Please ask Sales Consultant for further information.

| en/Dining | 5.72m x 4.72m | 18'9" x 15'6" |
|-----------|---------------|---------------|
|           | 5.23m x 4.08m | 17'1" x 13'4" |
|           | 4.06m x 3.35m | 13'3" x 11'0" |
|           | 3.92m x 2.05m | 12'10" x 6'9" |