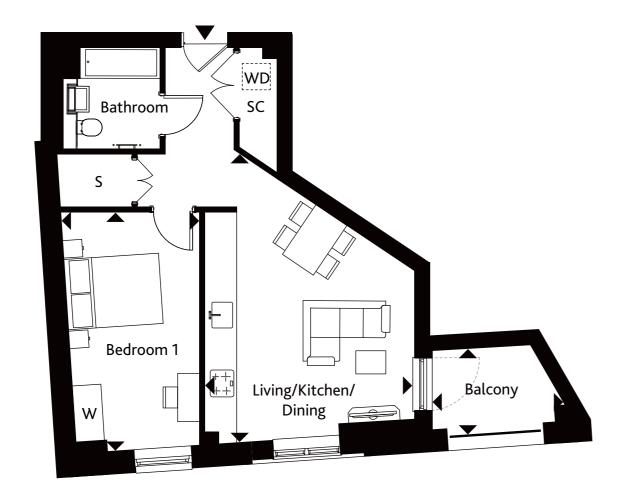

## **APARTMENT 105**

BANKSIDE 1ST FLOOR

| Living/Kitchen/Dining | 6.13m x 4.43m | 20'1" x 14'6" |
|-----------------------|---------------|---------------|
| Bedroom 1             | 5.09m x 2.94m | 16'8" x 9'7"  |
| Balcony               | 2.75m x 1.79m | 9'0" x 5'10"  |

Ceiling heights may vary with areas below 2.3 meters, please speak to a member of the sales team for more information.

Floorplans shown for Square Roots Lewisham are for approximate measurements only. Exact layouts and sizes may vary. All measurements may vary within a tolerance of +/-50mm. The dimensions are not intended to be used for carpet sizes, appliance sizes or items of furniture. Furniture layouts are indicative only. Kitchen layout indicative only. Please ask Sales Consultant for further information.