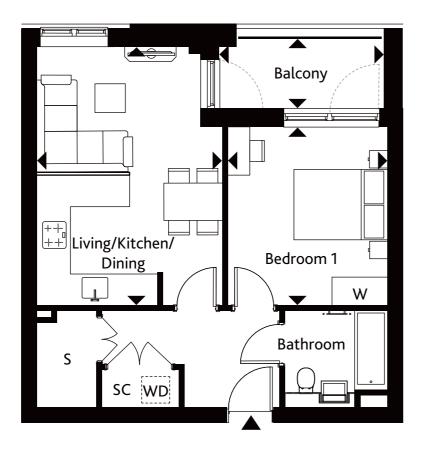

## **APARTMENT 505**

BANKSIDE 5TH FLOOR

| Living/Kitchen/Dining | 5.49m x 3.96m | 18'0" x 12'11" |
|-----------------------|---------------|----------------|
| Bedroom 1             | 3.79m x 3.40m | 12'5" x 11'2"  |
| Balcony               | 3.50m x 1.51m | 11'6" x 4'11"  |

Ceiling heights may vary with areas below 2.3 meters, please speak to a member of the sales team for more information.

Floorplans shown for Square Roots Lewisham are for approximate measurements only. Exact layouts and sizes may vary. All measurements may vary within a tolerance of +/-50mm. The dimensions are not intended to be used for carpet sizes, appliance sizes or items of furniture. Furniture layouts are indicative only. Kitchen layout indicative only. Please ask Sales Consultant for further information.