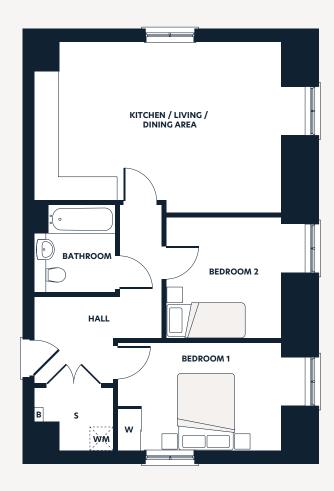

## Plot 141

2 bedroom apartment TENURE: Shared Ownership

Note: Information about external finishes and window styles can be can be obtained from your sales consultant

## Floorplan key

B BoilerS Storage spaceW Wardrobe

W Wardrobe WM Washing machine

Note: Floorplans are not to scale and are indicative only. Location of windows, doors, kitchen units appliance spaces and bathroom fittings may differ. Doors may swing in the opposite direction to that shown on selected units. Windows may open differently or be fixed. All measurements have been prepared from preliminary plans and are intended to give a general indication of the proposed development and the size and layout of individual plots. Measurements. Total areas shown are maximum and may vary for each unit within a type. All dimensions are quoted in conformity with RICS (GIA EIFA) code of measuring practice (6th edition).

## This image

Site plan not to scale, indicative only.

| Dimensions                     | m           | ft                 |
|--------------------------------|-------------|--------------------|
| Kitchen/Living/<br>Dining Area | 6.24 x 4.34 | 20'6" x 14'3"      |
| Bedroom 1                      | 4.15 x 2.75 | 13'7" x 9'0"       |
| Bedroom 2                      | 3.07 x 2.93 | 10'1" x 9'7"       |
| Bathroom                       | 2.05 x 2.05 | 6'9" x 6'9"        |
| Gross Internal Area            | 66m²        | 710ft <sup>2</sup> |