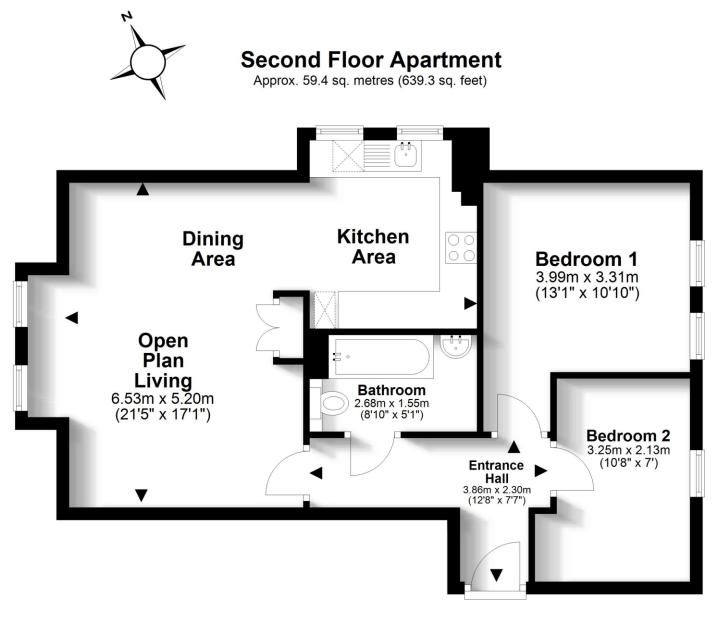

Total area: approx. 59.4 sq. metres (639.3 sq. feet)

Whilst every attempt has been made to ensure the accuracy of the floor plans, measurements of doors, windows and rooms are approximate and no responsibility is taken for any error, omission or mis-statement. The plans are for representation purposes only as defined by RICS Code of Measuring Practice and should be used as such by any prospective purchaser / tenant. The services, systems and appliances listed in this specification have not been tested by Oliver Rennalls or any representative of Oliver Rennalls and no guarantee as to their operating ability or their efficiency can be given. Copyright: Oliver Rennalls Date Prepared – February 2025