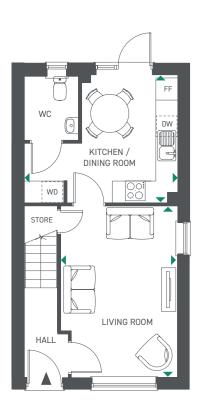

# THREE BEDROOM SEMI-DETACHED HOUSE / TYPE - PARHAM / PLOT 5

GROUND FLOOR FIRST FLOOR

SECOND FLOOR

### General

Air Source Heat Pump

£120,000\*
\*30% share of the full market value of £400,000. T&C's apply

KITCHEN/DINING 13'9" X 11'8" 4.24 M X 3.56 M LIVING 4.76 M X 3.15 M 15'8" X 10'3" BEDROOM 1 12'5" X 10'4" BEDROOM 2 4.27 M X 2.88 M 14'0" X 9'6" BEDROOM 3 4.27 M X 3.21 M 14'0" X 10'6" **TOTAL AREA** 94.2 SQ.M. 1,014 SQ.FT.

# KEY

FF - FRIDGE/FREEZER WD - WASHER DRYER SPACE DW - DISHWASHER SPACE RL - ROOF LIGHT

1.5 miles to Marks Tey Station. Trains to London in under 1 hour

Two allocated parking spaces

Village shops and amenities within walking distance