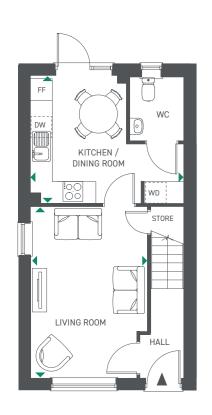

# THREE BEDROOM SEMI-DETACHED HOUSE / TYPE - PARHAM / PLOT 6

GROUND FLOOR FIRST FLOOR

SECOND FLOOR

### General

Air Source Heat Pump

£120,000\*
\*30% share of the full market value of £400,000. T&C's apply

| KITCHEN/DINING | 4.27 M X 3.56 M | 14'0" X 11'8 |
|----------------|-----------------|--------------|
| LIVING         | 4.76 M X 3.15 M | 15'8" X 10'3 |
| BEDROOM 1      | 3.77 M X 3.14 M | 12'5" X 10'4 |
| BEDROOM 2      | 4.27 M X 2.88 M | 14'0" X 9'6" |
| BEDROOM 3      | 4.27 M X 3.21 M | 14'0" X 10'6 |
| TOTAL AREA     | 94.2 SQ.M.      | 1.014 SQ.FT  |

# KEY

FF - FRIDGE/FREEZER
WD - WASHER DRYER SPACE
DW - DISHWASHER SPACE
RL - ROOF LIGHT

1.5 miles to Marks Tey Station. Trains to London in under 1 hour

Two allocated parking spaces

Village shops and amenities within walking distance