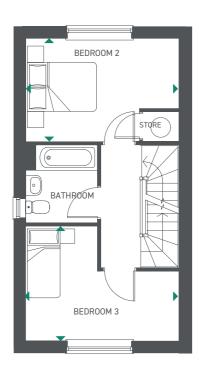

# THREE BEDROOM SEMI-DETACHED HOUSE / TYPE - PARHAM / PLOT 5

GROUND FLOOR FIRST FLOOR

SECOND FLOOR

### General

Air Source Heat Pump

£120,000\*
\*30% share of the full market value of £400,000. T&C's apply

KITCHEN/DINING 13'9" X 11'8" 4.24 M X 3.56 M LIVING 4.76 M X 3.15 M 15'8" X 10'3" BEDROOM 1 12'5" X 10'4" BEDROOM 2 4.27 M X 2.88 M 14'0" X 9'6" BEDROOM 3 4.27 M X 3.21 M 14'0" X 10'6" **TOTAL AREA** 94.2 SQ.M. 1,014 SQ.FT.

# KEY

FF - FRIDGE/FREEZER WD - WASHER DRYER SPACE DW - DISHWASHER SPACE RL - ROOF LIGHT

1.5 miles to Marks Tey Station. Trains to London in under 1 hour

Two allocated parking spaces

Village shops and amenities within walking distance