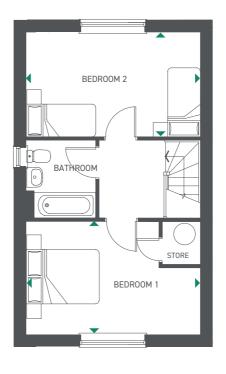

# TWO BEDROOM SEMI-DETACHED HOUSE / TYPE - HERTFORD / PLOT 38

**GROUND FLOOR** 

FIRST FLOOR

### General

Air Source Heat Pump

£119,000\*

\*35% share of the full market value of £340,000. T&C's apply

LIVING/DINING KITCHEN BEDROOM 1 BEDROOM 2 TOTAL AREA

4.83 M X 4.17 M 15'10" X 13'8" 2.95 M X 2.22 M 9'8" X 7'4" 4.83 M X 3.16 M 15'10" X 10'5" 4.83 M X 2.93 M 15'10" X 9'7" 79.7 SQ.M. 858 SQ.FT. KEY

FF - FRIDGE/FREEZER
WD - WASHER DRYER SPACE
DW - DISHWASHER SPACE

1.5 miles to Marks Tey Station. Trains to London in under 1 hour

Two allocated parking spaces

Village shops and amenities within walking distance