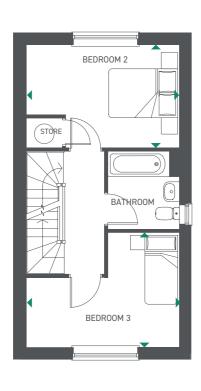

# THREE BEDROOM SEMI-DETACHED HOUSE / TYPE - PARHAM / PLOT 5

GROUND FLOOR FIRST FLOOR

SECOND FLOOR

### General

Air Source Heat Pump

£120,000\*
\*30% share of the full market value of £400,000. T&C's apply

KITCHEN/DINING 13'9" X 11'8" 4.24 M X 3.56 M LIVING 4.76 M X 3.15 M 15'8" X 10'3" BEDROOM 1 12'5" X 10'4" BEDROOM 2 4.27 M X 2.88 M 14'0" X 9'6" BEDROOM 3 4.27 M X 3.21 M 14'0" X 10'6" **TOTAL AREA** 94.2 SQ.M. 1,014 SQ.FT.

# KEY

FF - FRIDGE/FREEZER WD - WASHER DRYER SPACE DW - DISHWASHER SPACE RL - ROOF LIGHT

1.5 miles to Marks Tey Station. Trains to London in under 1 hour

Two allocated parking spaces

Village shops and amenities within walking distance