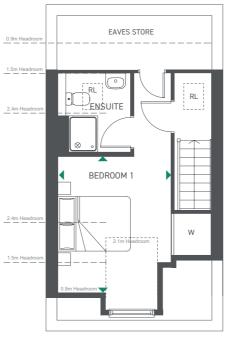

# THREE BEDROOM SEMI-DETACHED HOUSE / TYPE - PARHAM / PLOT 5

GROUND FLOOR FIRST FLOOR

SECOND FLOOR

### General

Air Source Heat Pump

£120,000\*
\*30% share of the full market value of £400,000. T&C's apply

KITCHEN/DINING 13'9" X 11'8" 4.24 M X 3.56 M LIVING 4.76 M X 3.15 M 15'8" X 10'3" BEDROOM 1 12'5" X 10'4" BEDROOM 2 4.27 M X 2.88 M 14'0" X 9'6" BEDROOM 3 4.27 M X 3.21 M 14'0" X 10'6" **TOTAL AREA** 94.2 SQ.M. 1,014 SQ.FT.

# KEY

FF - FRIDGE/FREEZER WD - WASHER DRYER SPACE DW - DISHWASHER SPACE RL - ROOF LIGHT

1.5 miles to Marks Tey Station. Trains to London in under 1 hour

Two allocated parking spaces

Village shops and amenities within walking distance