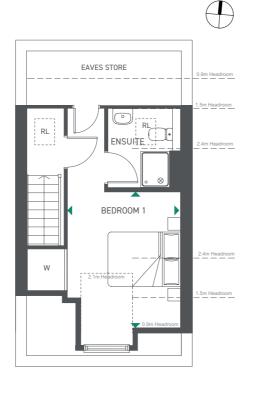

# THREE BEDROOM SEMI-DETACHED HOUSE / TYPE - PARHAM / PLOT 5

GROUND FLOOR FIRST FLOOR

SECOND FLOOR

### General

Air Source Heat Pump

£120,000\*
\*30% share of the full market value of £400,000. T&C's apply

KITCHEN/DINING 13'9" X 11'8" 4.24 M X 3.56 M LIVING 4.76 M X 3.15 M 15'8" X 10'3" BEDROOM 1 12'5" X 10'4" BEDROOM 2 4.27 M X 2.88 M 14'0" X 9'6" BEDROOM 3 4.27 M X 3.21 M 14'0" X 10'6" **TOTAL AREA** 94.2 SQ.M. 1,014 SQ.FT.

# KEY

FF - FRIDGE/FREEZER WD - WASHER DRYER SPACE DW - DISHWASHER SPACE RL - ROOF LIGHT

1.5 miles to Marks Tey Station. Trains to London in under 1 hour

Two allocated parking spaces

Village shops and amenities within walking distance