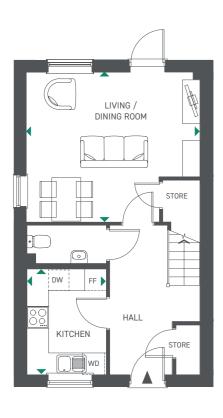

# THREE BEDROOM SEMI-DETACHED HOUSE / TYPE - PARHAM / PLOT 6

GROUND FLOOR FIRST FLOOR

SECOND FLOOR

### General

Air Source Heat Pump

£120,000\*
\*30% share of the full market value of £400,000. T&C's apply

| KITCHEN/DINING | 4.27 M X 3.56 M | 14'0" X 11'8 |
|----------------|-----------------|--------------|
| LIVING         | 4.76 M X 3.15 M | 15'8" X 10'3 |
| BEDROOM 1      | 3.77 M X 3.14 M | 12'5" X 10'4 |
| BEDROOM 2      | 4.27 M X 2.88 M | 14'0" X 9'6" |
| BEDROOM 3      | 4.27 M X 3.21 M | 14'0" X 10'6 |
| TOTAL AREA     | 94.2 SQ.M.      | 1.014 SQ.FT  |

# KEY

FF - FRIDGE/FREEZER
WD - WASHER DRYER SPACE
DW - DISHWASHER SPACE
RL - ROOF LIGHT

1.5 miles to Marks Tey Station. Trains to London in under 1 hour

Two allocated parking spaces

Village shops and amenities within walking distance