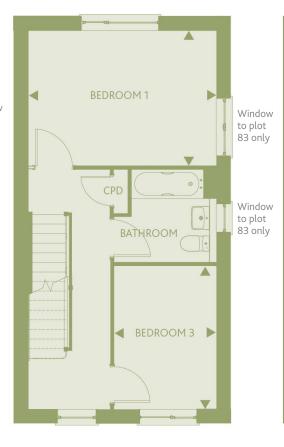

### 3 Bedroom House

Plots 17-18\* (\* handed)

**KITCHEN** 

10'3" x 11'1" 3.13m x 3.38m

LIVING ROOM

13'5" x 14'4" 4.15m x 4.39m

BEDROOM 1

10'4" x 14'4" 3.16m x 4.39m

BEDROOM 2

23'2" x 10'11" 6.34m x 3.40m

BEDROOM 3

11'0" x 7'11" 3.37m x 2.45m

#### 3 Bedroom House

Plots 82\*-83 (\* handed)

**KITCHEN** 

10'3" x 11'1" 3.13m x 3.38m

LIVING ROOM

13'5" x 14'4" 4.15m x 4.39m

**BEDROOM 1** 

10'4" x 14'4" 3.16m x 4.39m

**BEDROOM 2** 

23'2" x 10'11" 7.07m x 3.40m

BEDROOM 3

11'0" x 7'11" 3.37m x 2.45m