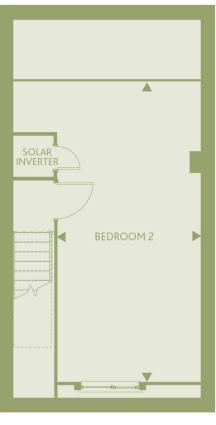

**BEDROOM 2** 

23'2" x 10'11" 7.07m x 3.40m

BEDROOM 3

11'0" x 7'11" 3.37m x 2.45m