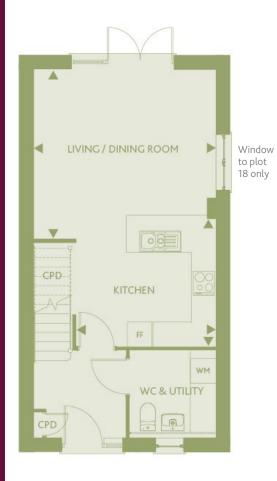

### 3 Bedroom House

Plots 17-18\* (\* handed)

**KITCHEN** 

10'3" x 11'1" 3.13m x 3.38m

LIVING ROOM

13'5" x 14'4" 4.15m x 4.39m

BEDROOM 1

10'4" x 14'4" 3.16m x 4.39m

BEDROOM 2

23'2" x 10'11" 6.34m x 3.40m

BEDROOM 3

11'0" x 7'11" 3.37m x 2.45m