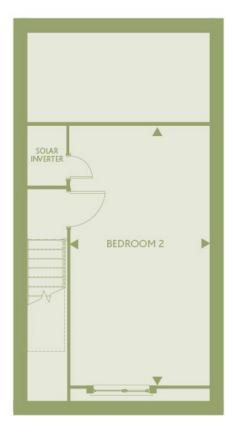

### 3 Bedroom House

Plots 17-18\* (\* handed)

**KITCHEN** 

10'3" x 11'1" 3.13m x 3.38m

LIVING ROOM

13'5" x 14'4" 4.15m x 4.39m

BEDROOM 1

10'4" x 14'4" 3.16m x 4.39m

BEDROOM 2

23'2" x 10'11" 6.34m x 3.40m

BEDROOM 3

11'0" x 7'11" 3.37m x 2.45m