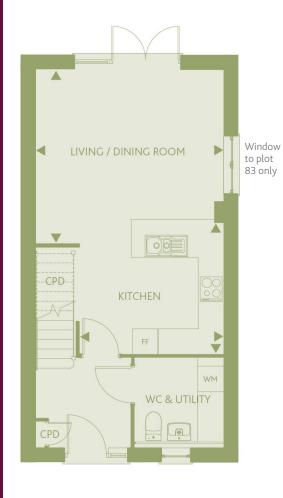

### 3 Bedroom House

Plots 17-18\* (\* handed)

**KITCHEN** 

10'3" x 11'1" 3.13m x 3.38m

LIVING ROOM

13'5" x 14'4" 4.15m x 4.39m

BEDROOM 1

10'4" x 14'4" 3.16m x 4.39m

#### 3 Bedroom House

Plots 82\*-83 (\* handed)

**KITCHEN** 

10'3" x 11'1" 3.13m x 3.38m

LIVING ROOM

13'5" x 14'4" 4.15m x 4.39m

**BEDROOM 1** 

10'4" x 14'4" 3.16m x 4.39m