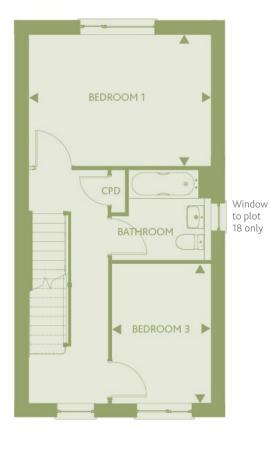

### 3 Bedroom House

Plots 17-18\* (\* handed)

**KITCHEN** 

10'3" x 11'1" 3.13m x 3.38m

LIVING ROOM

13'5" x 14'4" 4.15m x 4.39m

BEDROOM 1

10'4" x 14'4" 3.16m x 4.39m

BEDROOM 2

23'2" x 10'11" 6.34m x 3.40m

BEDROOM 3

11'0" x 7'11" 3.37m x 2.45m