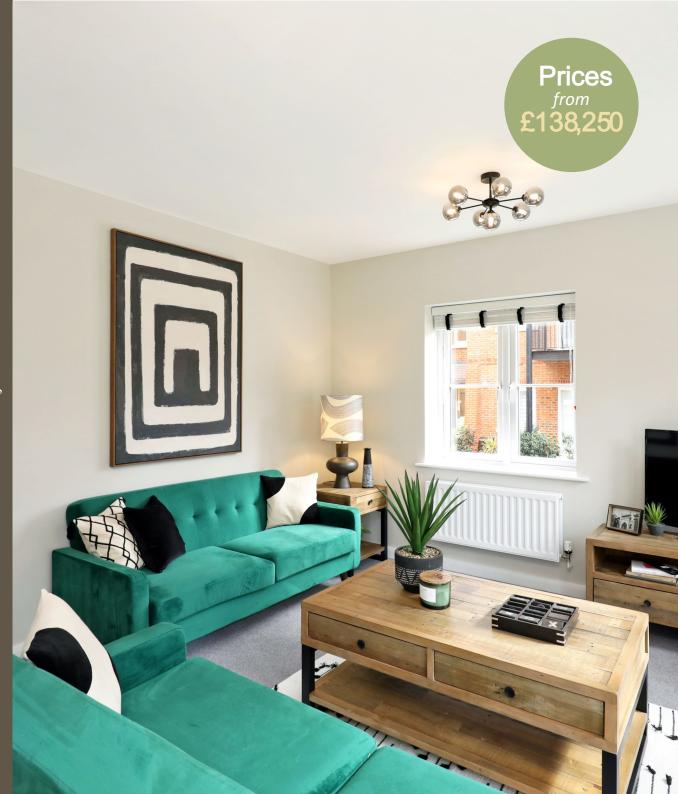

## Whittington Way, Bishops Stortford

Beaumont Avenue South, Bishops Stortford, Herfordshire, CM23 4SH

A new development offering-Bedroom houses

ParadigmLiving

£ Prices from £138,250(35% share)

% Share available 35%-75%

2 bedrooms

Whittington Way is a brand new Development of homes located in the village of Thorley, situated close to Bishops Stortford town centre.

## INSERT DEV NAME **KEY FEATURES**

Bathroom suite and thermostatic shower

Carpet throughout living areas

Vinyl flooring in kitchen, bathroom & downstairs toilet

Gas central heating

Allocated parking

Fitted kitchen with integrated oven and hob