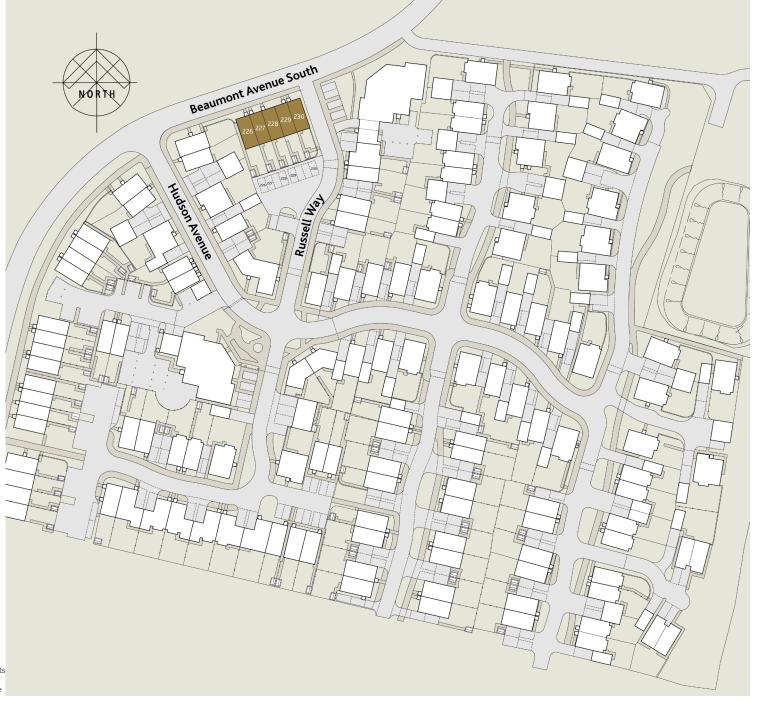

## Whittington Way, Bishops Stortford

Beaumont Avenue South, Bishops Stortford, Herfordshire, CM23 4SH

A new development offering-Bedroom houses

ParadigmLiving

£ Prices from £138,250(35% share)

% Share available 35%-75%

2 bedrooms

Whittington Way is a brand new Development of homes located in the village of Thorley, situated close to Bishops Stortford town centre.

## **Two Bedroom House**

Plots 226\*,227, 228, 229\*,230

(\* handed)

**KITCHEN** 

8'9" x 11'2" 2.68m x 3.40m

13'5" x 16'11" 4.13m x 5.16m

BEDROOM 1

13'5" x 11"5" 4.13m x 3.50m