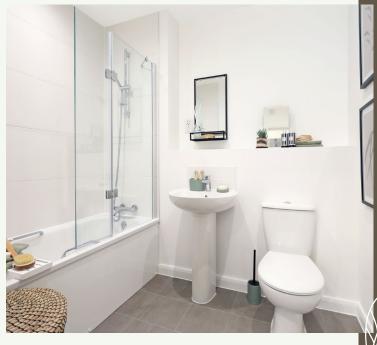

## INSERT DEV NAME **KEY FEATURES**

Bathroom suite and thermostatic shower

Carpet throughout living areas

Vinyl flooring in kitchen, bathroom & downstairs toilet

Gas central heating

Allocated parking

Fitted kitchen with integrated oven and hob