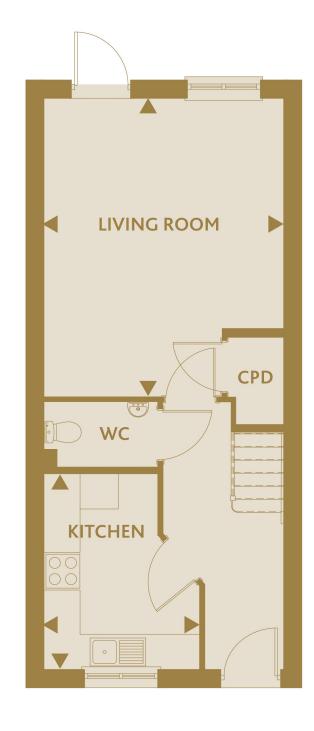

## **Two Bedroom House**

Plots 226\*,227, 228, 229\*,230

(\* handed)

**KITCHEN** 

8'9" x 11'2" 2.68m x 3.40m

13'5" x 16'11" 4.13m x 5.16m

BEDROOM 1

13'5" x 11"5" 4.13m x 3.50m

BEDROOM 2

13'5" x 13'2" 4.13m x 4.02m

These particulars do not constitute any part of an offer or contract. Any intended purchasers must satisfy themselves as to the correctness of each of the statements contained in these particulars. All floor layouts maybe subject to changes. The dimensions given on the plan are subject to minor variations intended for guidance only and are not be used for carpets, appliances or items of furniture.