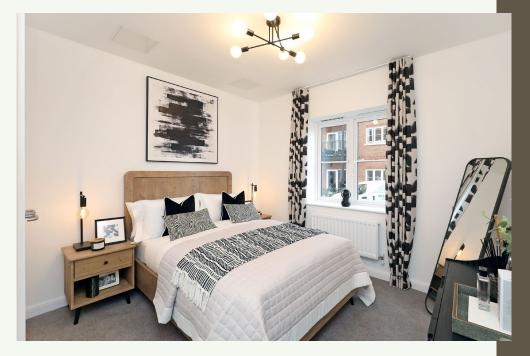

## INSERT DEV NAME **KEY FEATURES**

Bathroom suite and thermostatic shower

Carpet throughout living areas

Vinyl flooring in kitchen, bathroom & downstairs toilet

Gas central heating

Allocated parking

Fitted kitchen with integrated oven and hob