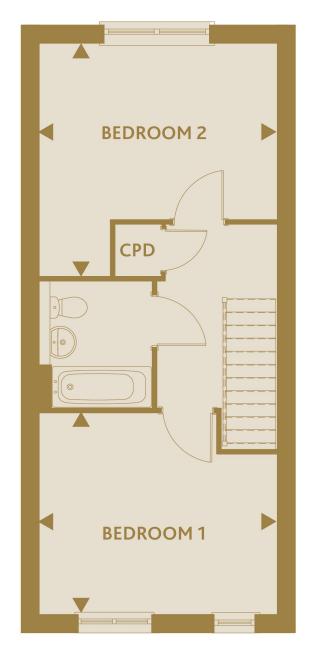

## **Two Bedroom House**

Plots 226\*,227, 228, 229\*,230

(\* handed)

**KITCHEN** 

8'9" x 11'2" 2.68m x 3.40m

13'5" x 16'11" 4.13m x 5.16m

BEDROOM 1

13'5" x 11"5" 4.13m x 3.50m

BEDROOM 2

13'5" x 13'2" 4.13m x 4.02m

These particulars do not constitute any part of an offer or contract. Any intended purchasers must satisfy themselves as to the correctness of each of the statements contained in these particulars. All floor layouts maybe subject to changes. The dimensions given on the plan are subject to minor variations intended for guidance only and are not be used for carpets, appliances or items of furniture.