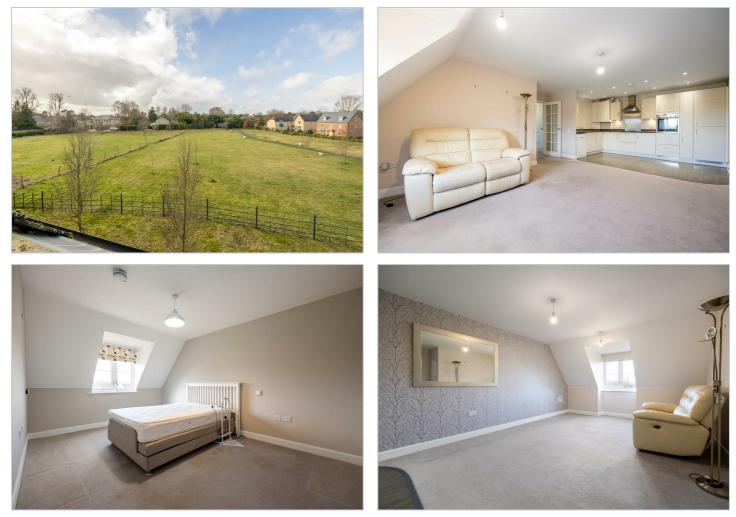

## **85 Petypher Gardens** Kingston Bagpuize, 0X13 5FR 75% Shared Ownership £ 185,000

Apartment number 85 is located on the second floor and is situated just a few steps from the elevator.

A particular feature is its setting within the development which is unique in that there isn't an apartment located to either side, creating the feel of privacy and added peace and quiet. The property benefits from thermostatically controlled under floor heating throughout, a well-thought-out kitchen with integrated appliances including a washing machine and dishwasher, and space saving storage cupboard solutions. The bathroom is set up as a 'wet room' with extra wide access, ideal for wheelchairs, with accessibility gained from the hallway or master bedroom. The bathroom and hallway have emergency pull cords which when used call through to a 24hr response service.