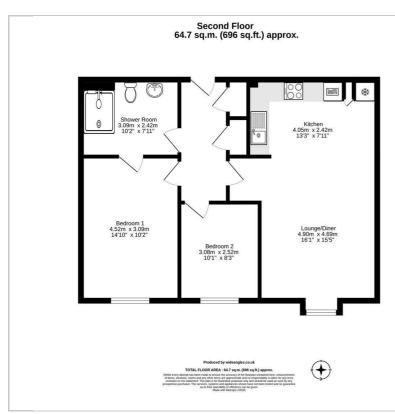

## **Floor Plan**

## **85 Petypher Gardens** Kingston Bagpuize, 0X13 5FR 75% Shared Ownership £ 185,000

Apartment number 85 is located on the second floor and is situated just a few steps from the elevator.

A particular feature is its setting within the development which is unique in that there isn't an apartment located to either side, creating the feel of privacy and added peace and quiet. The property benefits from thermostatically controlled under floor heating throughout, a well-thought-out kitchen with integrated appliances including a washing machine and dishwasher, and space saving storage cupboard solutions. The bathroom is set up as a 'wet room' with extra wide access, ideal for wheelchairs, with accessibility gained from the hallway or master bedroom. The bathroom and hallway have emergency pull cords which when used call through to a 24hr response service.