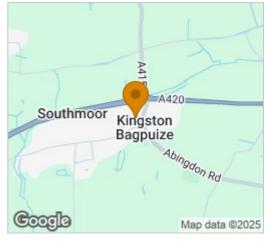

## Area Map

There are local shops and services in the surrounding area which include a Post Office, newsagent, Coop supermarket and a hairdresser. Kingston Bagpuize with Southmoor is situated 10 miles south-west of 0xford at the junction of the A420 and A415.