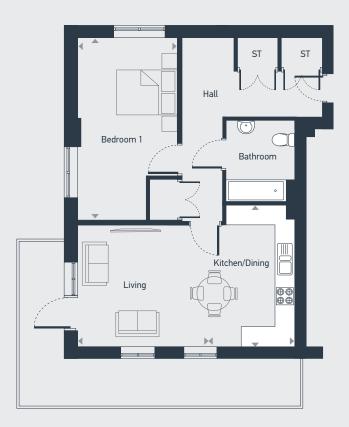

Plot as drawn: 35

## GROUND FLOOR APARTMENT

Internal area 73 sq.m / 789 sq.ft

| DIMENSIONS     | m             | ft            |
|----------------|---------------|---------------|
| Living         | 4.00m x 3.30m | 13'1" x 10'8" |
| Kitchen/Dining | 3.99m x 2.28m | 13'0" x 7'4"  |
| Bedroom 1      | 3.30m x 3.84m | 10'8" x 12'5" |