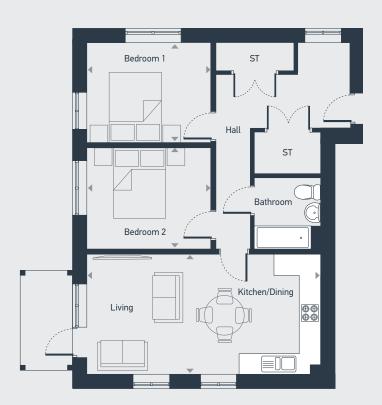

Plot as drawn: 35

## GROUND FLOOR APARTMENT

Internal area 73 sq.m / 789 sq.ft

| DIMENSIONS     | m             | ft            |
|----------------|---------------|---------------|
| Living         | 4.00m x 3.30m | 13'1" x 10'8" |
| Kitchen/Dining | 3.99m x 2.28m | 13'0" x 7'4"  |
| Bedroom 1      | 3.30m x 3.84m | 10'8" x 12'5" |