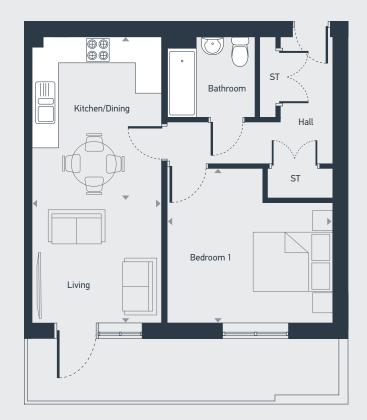

Plot as drawn: 34

## GROUND FLOOR APARTMENT

| DIMENSIONS     | m             | ft            |
|----------------|---------------|---------------|
| Living         | 3.25m x 3.86m | 10'6" x 12'6" |
| Kitchen/Dining | 3.25m x 7.12m | 10'6" x 23'3" |
| Bedroom 1      | 4.14m x 3.86m | 13'5" x 12'6" |