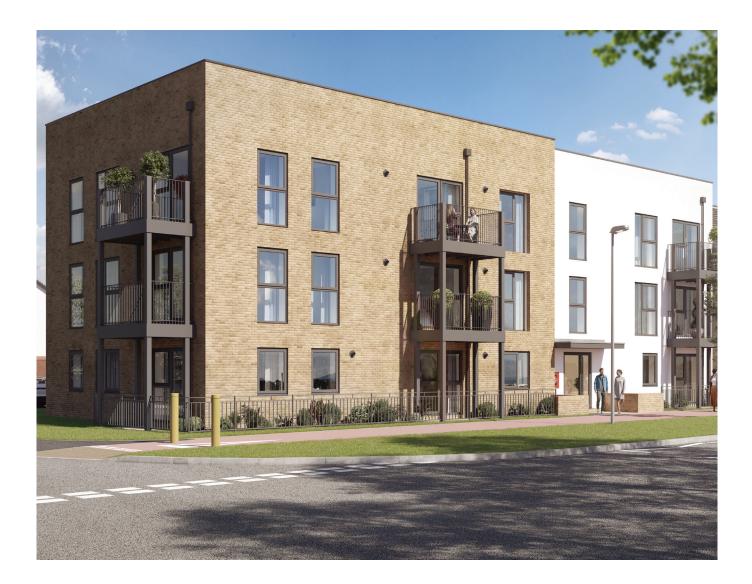

Plot as drawn: 34

## GROUND FLOOR APARTMENT

| DIMENSIONS     | m             | ft            |
|----------------|---------------|---------------|
| Living         | 3.25m x 3.86m | 10'6" x 12'6" |
| Kitchen/Dining | 3.25m x 7.12m | 10'6" x 23'3" |
| Bedroom 1      | 4.14m x 3.86m | 13'5" x 12'6" |