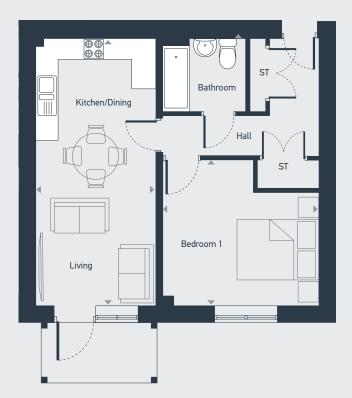

Plot as drawn: 35

## GROUND FLOOR APARTMENT

Internal area 73 sq.m / 789 sq.ft

| DIMENSIONS     | m             | ft            |
|----------------|---------------|---------------|
| Living         | 4.00m x 3.30m | 13'1" x 10'8" |
| Kitchen/Dining | 3.99m x 2.28m | 13'0" x 7'4"  |
| Bedroom 1      | 3.30m x 3.84m | 10'8" x 12'5" |