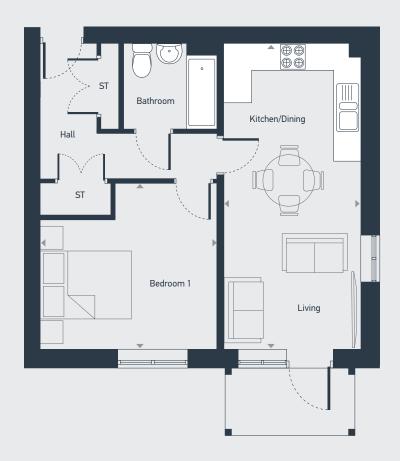

Plot as drawn: 36

#### GROUND FLOOR APARTMENT

**Internal area** 71 sq.m / 764 sq.ft

| DIMENSIONS     | m             | ft            |
|----------------|---------------|---------------|
| Living         | 3.66m x 3.78m | 12'0" x 12'4" |
| Kitchen/Dining | 3.82m x 3.66m | 12'5" x 12'0" |
| Bedroom 1      | 3.68m x 5.87m | 12'0" x 19'2" |