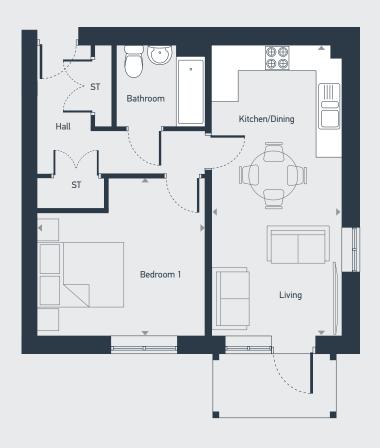

Plot as drawn: 34

## GROUND FLOOR APARTMENT

| DIMENSIONS     | m             | ft            |
|----------------|---------------|---------------|
| Living         | 3.25m x 3.86m | 10'6" x 12'6" |
| Kitchen/Dining | 3.25m x 7.12m | 10'6" x 23'3" |
| Bedroom 1      | 4.14m x 3.86m | 13'5" x 12'6" |