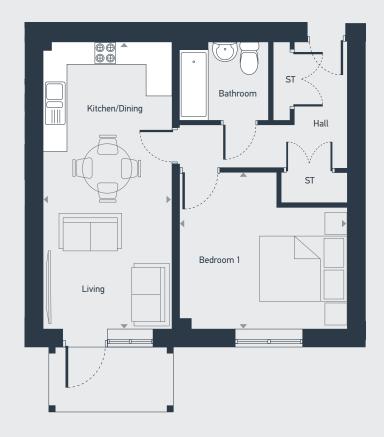

Plot as drawn: 38

## FIRST FLOOR APARTMENT

Internal area 73 sq.m / 789 sq.ft

| DIMENSIONS     | m             | ft            |
|----------------|---------------|---------------|
| Living         | 3.68m x 3.82m | 12'0" x 12'8" |
| Kitchen/Dining | 3.68m x 3.57m | 12'0" x 12'1" |
| Bedroom 1      | 3.82m x 3.10m | 12'5" x 10'1" |
| Bedroom 2      | 3.82m x 3.10m | 12'5" x 10'1" |
|                |               |               |