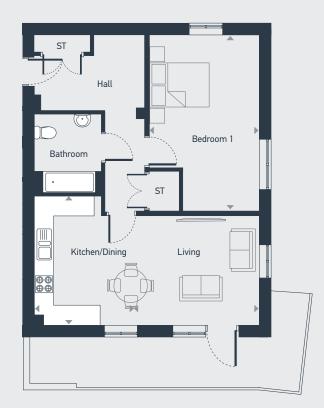

Plot as drawn: 34

## GROUND FLOOR APARTMENT

| DIMENSIONS     | m             | ft            |
|----------------|---------------|---------------|
| Living         | 3.25m x 3.86m | 10'6" x 12'6" |
| Kitchen/Dining | 3.25m x 7.12m | 10'6" x 23'3" |
| Bedroom 1      | 4.14m x 3.86m | 13'5" x 12'6" |