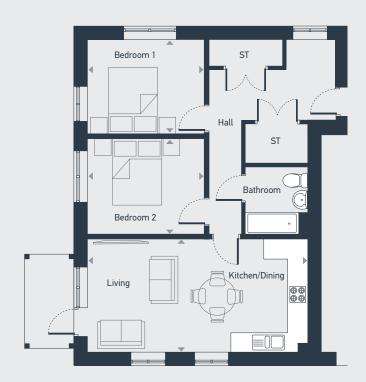

Plot as drawn: 41

#### SECOND FLOOR APARTMENT

Internal area 73 sq.m / 789 sq.ft

| DIMENSIONS     | m             | ft            |
|----------------|---------------|---------------|
| Living         | 3.68m x 3.82m | 12'0" x 12'8" |
| Kitchen/Dining | 3.68m x 3.57m | 12'0" x 12'1" |
| Bedroom 1      | 3.82m x 3.10m | 12'5" x 10'1" |
| Bedroom 2      | 3.82m x 3.10m | 12'5" x 10'1" |
|                |               |               |