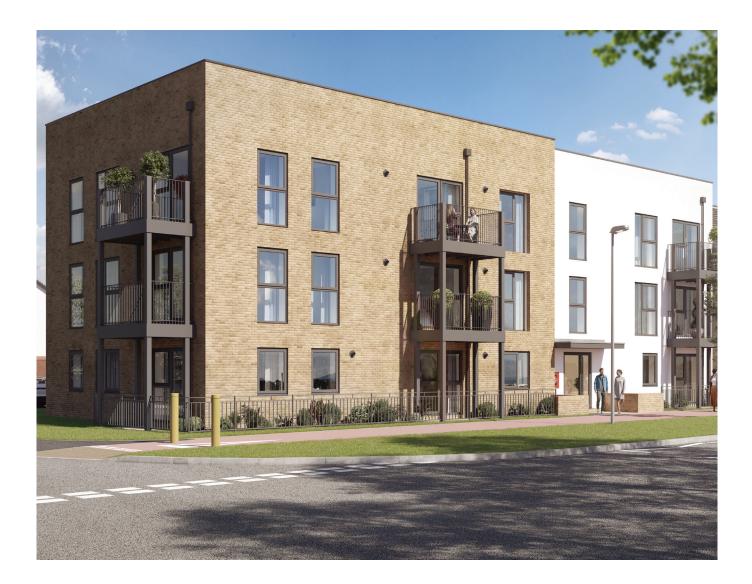

Plot as drawn: 35

## GROUND FLOOR APARTMENT

Internal area 73 sq.m / 789 sq.ft

| DIMENSIONS     | m             | ft            |
|----------------|---------------|---------------|
| Living         | 4.00m x 3.30m | 13'1" x 10'8" |
| Kitchen/Dining | 3.99m x 2.28m | 13'0" x 7'4"  |
| Bedroom 1      | 3.30m x 3.84m | 10'8" x 12'5" |