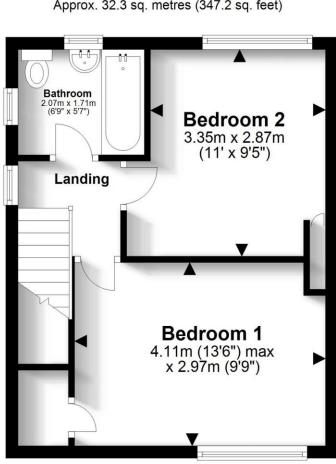

## Total area: approx. 69.5 sq. metres (748.0 sq. feet)

First Floor Approx. 32.3 sq. metres (347.2 sq. feet)

Whilst every attempt has been made to ensure the accuracy of the floor plans, measurements of doors, windows and rooms are approximate and no responsibility is taken for any error, omission or mis-statement. The plans are for representation purposes only as defined by RICS Code of Measuring Practice and should be used as such by any prospective purchaser / tenant. The services, systems and appliances listed in this specification have not been tested by Oliver Rennalls or any representative of Oliver Rennalls and no guarantee as to their operating ability or their efficiency can be given. Copyright: Oliver Rennalls Date Prepared – February 2025