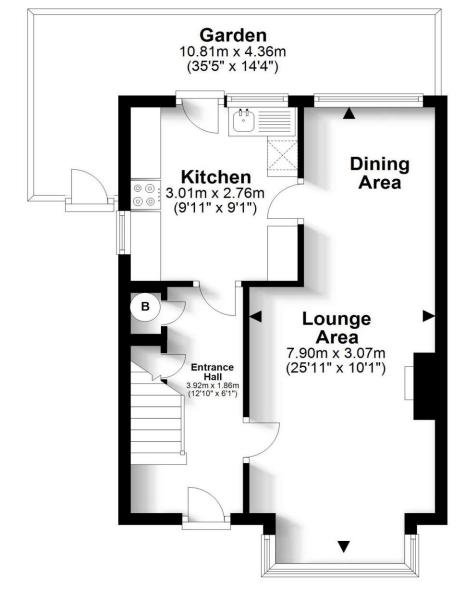

Ground Floor Approx. 37.2 sq. metres (400.8 sq. feet)

## Total area: approx. 69.5 sq. metres (748.0 sq. feet)

First Floor Approx. 32.3 sq. metres (347.2 sq. feet)

Whilst every attempt has been made to ensure the accuracy of the floor plans, measurements of doors, windows and rooms are approximate and no responsibility is taken for any error, omission or mis-statement. The plans are for representation purposes only as defined by RICS Code of Measuring Practice and should be used as such by any prospective purchaser / tenant. The services, systems and appliances listed in this specification have not been tested by Oliver Rennalls or any representative of Oliver Rennalls and no guarantee as to their operating ability or their efficiency can be given. Copyright: Oliver Rennalls Date Prepared – February 2025