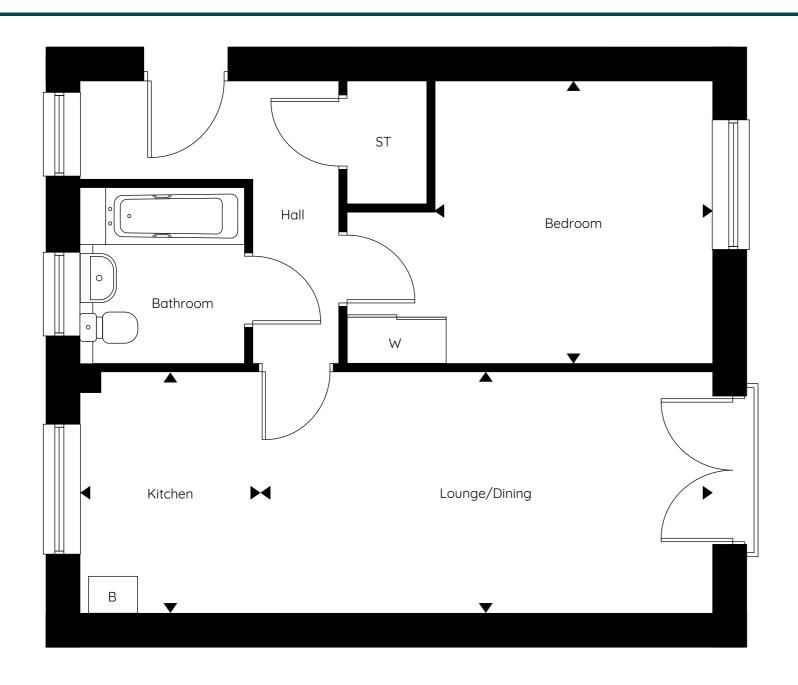

## **Dimensions**

Lounge/Dining 5.64m x 2.94m 18'06" x 9'07"

Kitchen 2.94m x 2.11m 9'07" x 6'11"

Bedroom 3.48m x 3.42m 11'05" x 11'02"

Disclaimer: Plan shown is indicative and certain plots on site will be mirrored. Floor plans to be read in conjunction with site plan. Window positions may differ from those shown from plot to plot, please consult with the sales advisor. Room dimensions if shown are subject to change and are for guidance only. Whilst we endeavour to make our property details accurate and reliable these particulars are set out as a general outline only for the guidance of intended purchasers or lessees and do not constitute as a full or part offer or contract. Other details are given without responsibility and intending purchasers or tenants should not rely on them as statements or representations of fact but must satisfy themselves by inspection or otherwise as to the correctness of them. The purchaser is advised to obtain verification from their Solicitor or Surveyor to their own satisfaction.