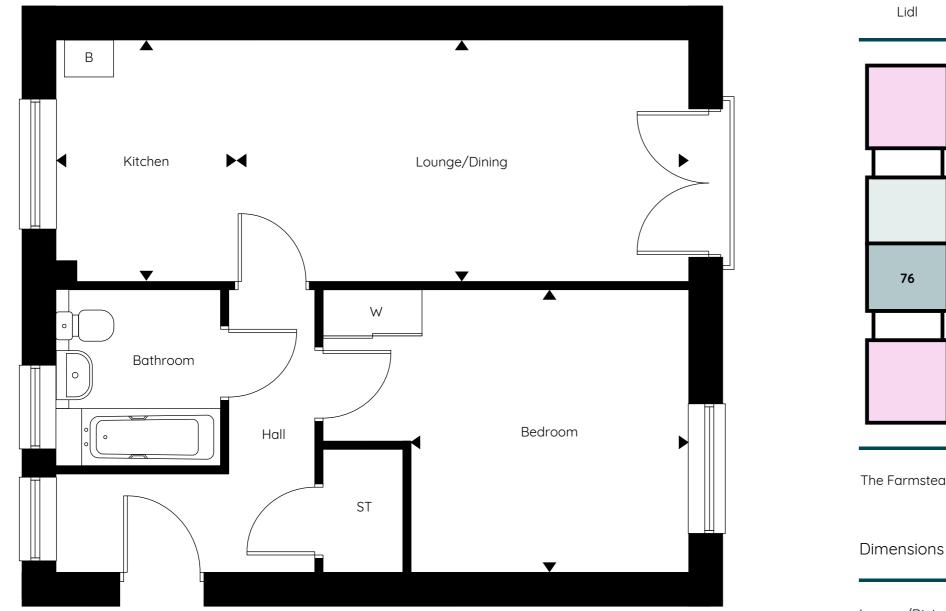

Disclaimer: Plan shown is indicative and certain plots on site will be mirrored. Floor plans to be read in conjunction with site plan. Window positions may differ from those shown from plot to plot, please consult with the sales advisor. Room dimensions if shown are subject to change and are for guidance only. Whilst we endeavour to make our property details accurate and reliable these particulars are set out as a general outline only for the guidance of intended purchasers or lessees and do not constitute as a full or part offer or contract. Other details are given without responsibility and intending purchasers or tenants should not rely on them as statements or representations of fact but must satisfy themselves by inspection or otherwise as to the correctness of them. The purchaser is advised to obtain verification from their Solicitor or Surveyor to their own satisfaction.

The Farmstead

| Lounge/Dining | 5.64m x 2.94m | 18'06" x 9'07"  |
|---------------|---------------|-----------------|
| Kitchen       | 2.94m x 2.11m | 9'07'' x 6'11'' |
| Bedroom       | 3.48m x 3.42m | 11′05″ x 11′02″ |

\* max measurement taken