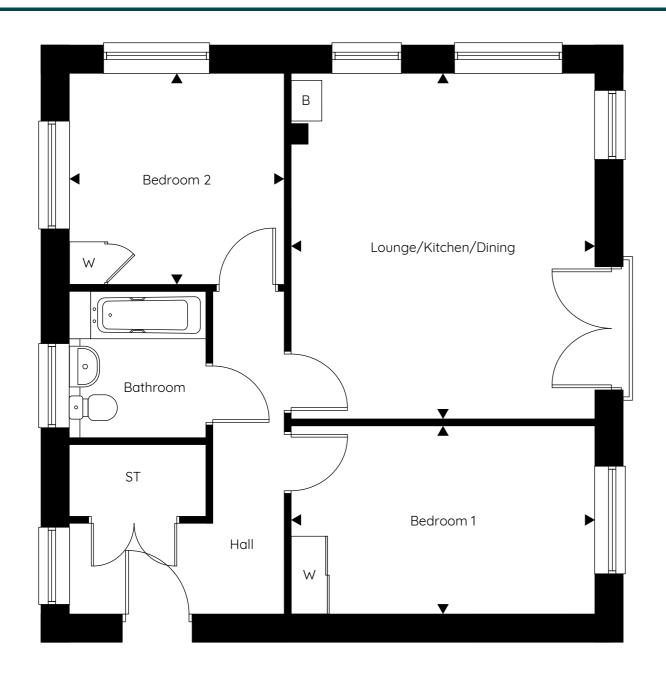

Disclaimer: Plan shown is indicative and certain plots on site will be mirrored. Floor plans to be read in conjunction with site plan. Window positions may differ from those shown from plot to plot, please consult with the sales advisor. Room dimensions if shown are subject to change and are for guidance only. Whilst we endeavour to make our property details accurate and reliable these particulars are set out as a general outline only for the guidance of intended purchasers or lessees and do not constitute as a full or part offer or contract. Other details are given without responsibility and intending purchasers or tenants should not rely on them as statements or representations of fact but must satisfy themselves by inspection or otherwise as to the correctness of them. The purchaser is advised to obtain verification from their Solicitor or Surveyor to their own satisfaction.

## Dimensions

| Lounge/Kitchen<br>/Dining | 5.08m x 4.47m | 16'08" x 14'07" |
|---------------------------|---------------|-----------------|
| Bedroom 1                 | 4.49m x 2.80m | 14'08" x 9'02"  |
| Bedroom 2                 | 3.19m x 3.13m | 10'09" × 10'03" |

<sup>\*</sup> max measurement taken