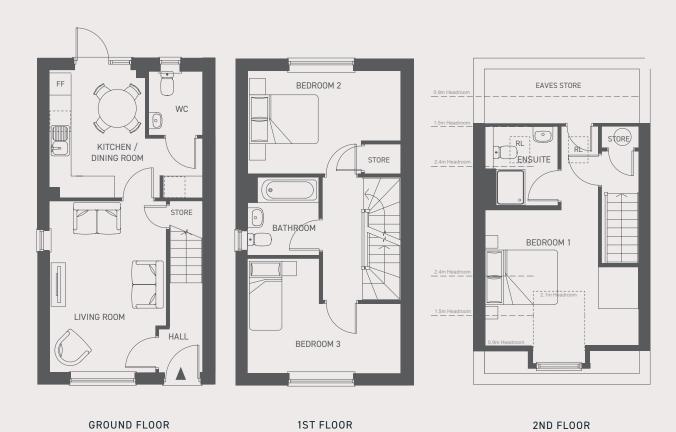

## **HOUSE / THE PARHAM**

## **THREE BEDROOM HOUSE**

PLOTS: 53, 54, 78, 79, 80 & 81

| LIVING ROOM    | 3.64 M X  | 2.67 M       | 11'9" | X | 8'8"  |
|----------------|-----------|--------------|-------|---|-------|
| KITCHEN/DINING | 4.69 M X  | 3.26 M       | 15'4" | X | 10'7" |
| BEDROOM 1      | 3.91 M X  | 3.13 M       | 12'8" | X | 10'3" |
| BEDROOM 2      | 4.27 M    | 3.16 M       | 14'0" | Χ | 10'4" |
| BEDROOM 3      | 4.27 M    | 2.88 M       | 14'0" | X | 9'4"  |
|                |           |              |       |   |       |
| TOTAL AREA     | 94 M SQ.1 | 1,014 SQ.FT. |       |   |       |

KEY FF - FRIDGE/FREEZER

Floorplans shown are for illustrative purposes and approximate measurements only. Exact layouts and sizes may vary. All measurements may vary within a tolerance of 5%. The dimensions are not intended to be used for carpet sizes, appliance sizes or items of furniture.