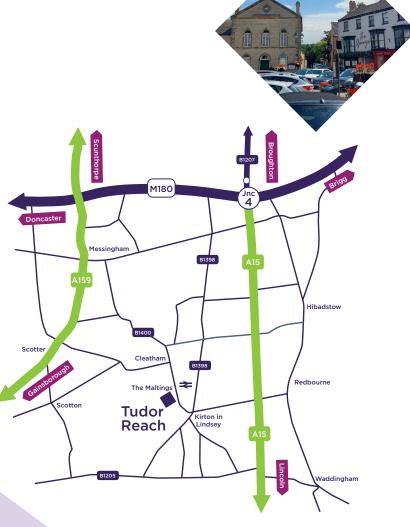

# TUDOR REACH IS LOCATED WITHIN EASY REACH OF THE TOWN CENTRE.

Kirton in Lindsey is a popular market town and is home to several independent retailers including a butcher, bakery, various beauty salons and a sweetshop.

Kirton in Lindsey benefits from close proximity to the A15.

The town has a garden centre and two pubs which serve food. There are also a selection of local takeaways and supermarkets in the area. Other facilities include a post office with banking facilities.

Scunthorpe is located 10 miles from Kirton in Lindsey where you will find restaurants and two shopping centres. Kirton in Lindsey benefits from close proximity to the A15, with links to Peterborough and Lincoln, as well as the M180, which offers links to Hull, Scunthorpe and Humberside.