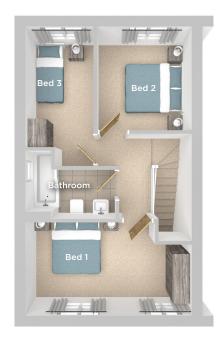

Computer generated image

3 Bedroom Semi-Detached home

The Nettleham is a stylish three bedroom home comprising of a spacious living/dining area with double doors to the turfed rear garden, and front aspect kitchen.

Upstairs you will find three bedrooms and a family bathroom with modern white suite and shower fitted over the bath.

#### **FIRST FLOOR**

Bedroom 1 4.63m x 4.01m 15'2" x 13'2" Bedroom 2 2.91m x 2.66m 9'7" x 8'9" Bedroom 3

3.38m x 1.90m 11'1" x 6'3"

Bathroom

2.52m x 1.41m 8'3" x 4'8"

△ External access

Cupboard/Storage

Imagery indicative of Platform show homes. Fixtures and fittings shown are intended as a preliminary guide for prospective purchasers and should not be relied upon. Internal layouts show a general arrangement which may vary from plot to plot.