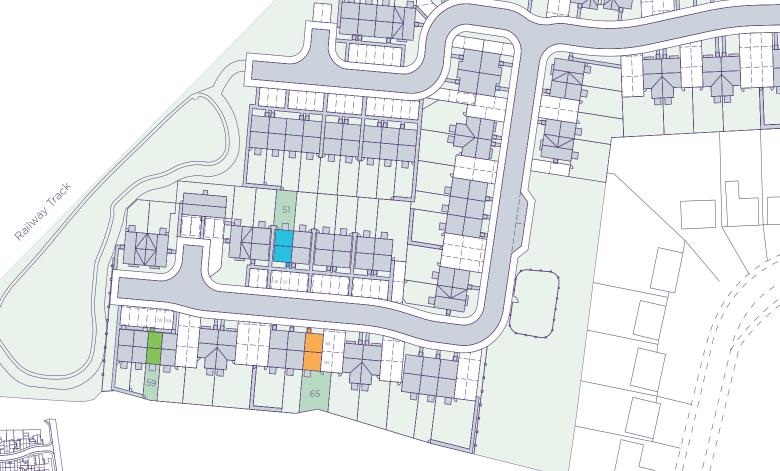

# TUDOR REACH SITE PLAN The Hemingby 2 Bed Mid-Terrace House 59

#### **The Benington**

3 Bed End-Terrace House **65** 

#### The Nettleham

3 Bed Semi-Detached House **51** 

Computer generated image

3 Bedroom Mid-Terrace home

The Hemingby is a modern two bedroom mid-terrace home comprising of a spacious living area, well appointed kitchen/dining with double doors to the turfed rear garden.

### **TUDOR REACH, KIRTON IN LINDSEY**

Lincolnshire, DN21 4AZ

| Plot | House Type                                     | Postal Address                                                             | Monthly<br>Rent |
|------|------------------------------------------------|----------------------------------------------------------------------------|-----------------|
| 51   | The Nettleham<br>3 Bed Semi-Detached House     | 100 The Maltings, Kirton in Lindsey, Gainsborough, Lincolnshire, DN21 4AZ. | £660.00         |
| 59   | <b>The Hemingby</b><br>2 Bed Mid-Terrace House | 63 The Maltings, Kirton in Lindsey, Gainsborough, Lincolnshire, DN21 4AZ.  | £580.00         |
| 65   | The Benington<br>3 Bed End-Terrace House       | 51 The Maltings, Kirton in Lindsey, Gainsborough, Lincolnshire, DN21 4AZ.  | £760.00         |