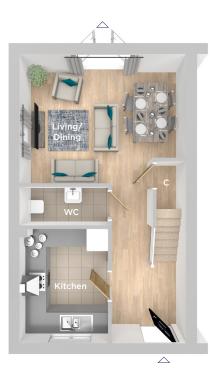

Computer generated image

3 Bedroom Semi-Detached home

The Nettleham is a stylish three bedroom home comprising of a spacious living/dining area with double doors to the turfed rear garden, and front aspect kitchen.

Upstairs you will find three bedrooms and a family bathroom with modern white suite and shower fitted over the bath.

#### **GROUND FLOOR**

Kitchen 3.20m x 2.48m 10'6" x 8'1" Living/Dining 4.63m x 3.62m 15'2" x 11'11"

**TOTAL FLOOR AREA** 