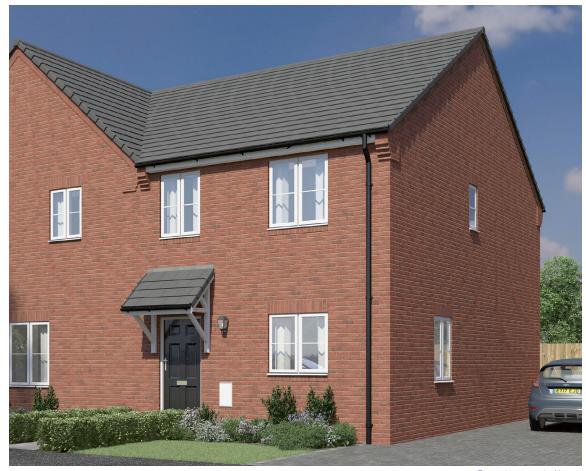

Computer generated image

3 Bedroom End-Terrace home

The Benington is a modern three bedroom end-terrace home comprising of a spacious living/dining area with double doors to the turfed rear garden, and front aspect kitchen.

Computer generated image

3 Bedroom Semi-Detached home

The Nettleham is a stylish three bedroom home comprising of a spacious living/dining area with double doors to the turfed rear garden, and front aspect kitchen.