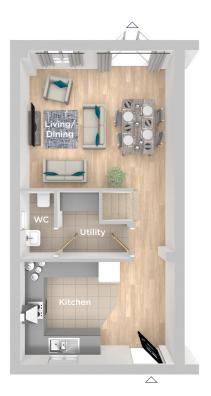

Computer generated image

3 Bedroom End-Terrace home

The Benington is a modern three bedroom end-terrace home comprising of a spacious living/dining area with double doors to the turfed rear garden, and front aspect kitchen.

#### **GROUND FLOOR**

Kitchen 4.63m x 3.09m 15'2" x 10'2" Living/Dining 4.63m x 4.16m 15'2" x 13'8"

**TOTAL FLOOR AREA** 

#### FIRST FLOOR

Bedroom 1 3.37m x 2.82m 11'1" x 9'3" En-Suite 2.47m x 1.75m 8'1" x 5'9" Bedroom 2 3.21m x 2.48m 10'6" x 8'2" Bedroom 3 3.21m x 2.08m 10'6" x 6'10" Bathroom

2.73m x 1.73m 8′11" x 5′8"

△ External access