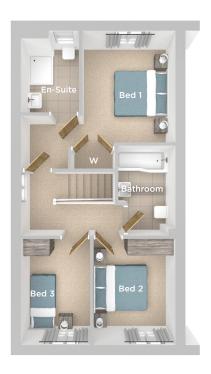

Computer generated image

3 Bedroom End-Terrace home

The Benington is a modern three bedroom end-terrace home comprising of a spacious living/dining area with double doors to the turfed rear garden, and front aspect kitchen.

Upstairs there are three bedrooms with the master bedroom benefiting from a fitted wardrobe and En-Suite shower room.

#### FIRST FLOOR

Bedroom 1 3.37m x 2.82m 11'1" x 9'3" En-Suite 2.47m x 1.75m 8'1" x 5'9" Bedroom 2 3.21m x 2.48m 10'6" x 8'2" Bedroom 3 3.21m x 2.08m 10'6" x 6'10" Bathroom

2.73m x 1.73m 8′11" x 5′8"

△ External access

Cupboard/Storage

Imagery indicative of Platform show homes. Fixtures and fittings shown are intended as a preliminary guide for prospective purchasers and should not be relied upon. Internal layouts show a general arrangement which may vary from plot to plot.