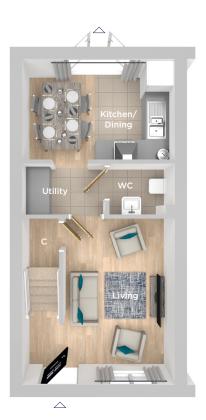

#### The Nettleham

3 Bed Semi-Detached House **51** 

Computer generated image

3 Bedroom Mid-Terrace home

The Hemingby is a modern two bedroom mid-terrace home comprising of a spacious living area, well appointed kitchen/dining with double doors to the turfed rear garden.

#### **GROUND FLOOR**

Kitchen/Dining 3.76m x 2.50m 12'4" x 8'2" Living 4.12m x 3.76m 13'6" x 12'4"

**TOTAL FLOOR AREA** 

#### **FIRST FLOOR**

Bedroom 1 3.76m x 2.80m 12'4" x 9'2" Bedroom 2 3.01m x 2.74m 9'11" x 9'0"

Bathroom

2.00m x 1.73m 6′7" x 5′8"

△ External access

Cupboard/Storage

Imagery indicative of Platform show homes. Fixtures and fittings shown are intended as a preliminary guide for prospective purchasers and should not be relied upon. Internal layouts show a general arrangement which may vary from plot to plot.