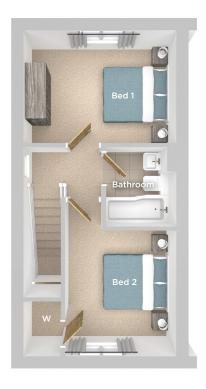

Upstairs there are two bedrooms and a family bathroom.

#### **FIRST FLOOR**

Bedroom 1 3.76m x 2.80m 12'4" x 9'2" Bedroom 2 3.01m x 2.74m 9'11" x 9'0"

Bathroom

2.00m x 1.73m 6′7" x 5′8"

△ External access

Cupboard/Storage

Imagery indicative of Platform show homes. Fixtures and fittings shown are intended as a preliminary guide for prospective purchasers and should not be relied upon. Internal layouts show a general arrangement which may vary from plot to plot.