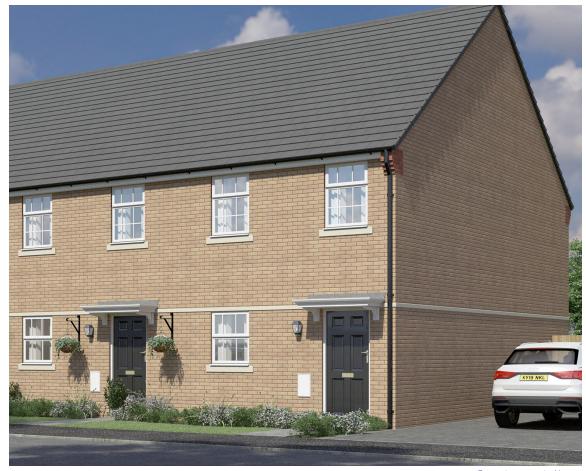

#### The Nettleham

3 Bed Semi-Detached House **51** 

Computer generated image

3 Bedroom Mid-Terrace home

The Hemingby is a modern two bedroom mid-terrace home comprising of a spacious living area, well appointed kitchen/dining with double doors to the turfed rear garden.

Computer generated image

3 Bedroom End-Terrace home

The Benington is a modern three bedroom end-terrace home comprising of a spacious living/dining area with double doors to the turfed rear garden, and front aspect kitchen.

Computer generated image

3 Bedroom Semi-Detached home

The Nettleham is a stylish three bedroom home comprising of a spacious living/dining area with double doors to the turfed rear garden, and front aspect kitchen.