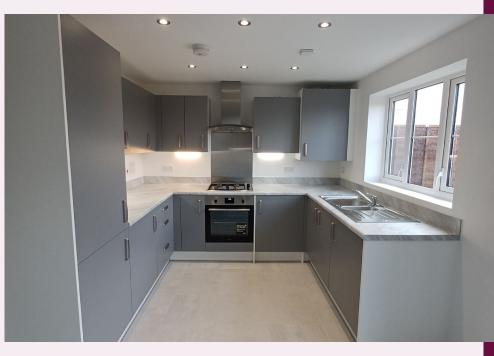

# High Leigh – Phase 2

Bishop Gardens, Hoddesdon, Hertfordshire

A brand-new development of 4 houses

available through Shared Ownership

ParadigmLiving

4 bed houses

High Leigh – Phase 2 **KEY FEATURES** 

White bathroom suite with thermostatic shower & heated towel rail

Carpet throughout living areas

Vinyl flooring in kitchen, bathroom & downstairs toilet

Gas central heating

Minimum of 2 allocated parking spaces

Fitted kitchen with integrated oven and induction hob, washer dryer, fridge freezer & dishwasher.

Disclaimer: Please note that, due to varying stages of construction, photographs may be of similar properties and are intended to give an idea of the finish of the properties being built.