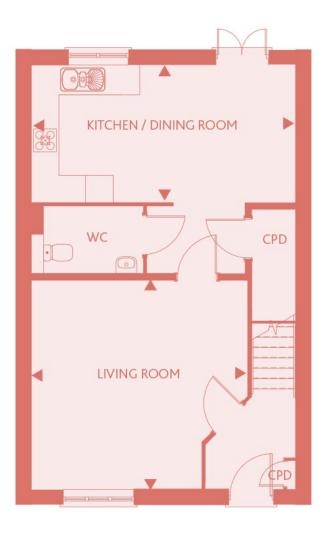

### **Four Bedroom House** Plots 88, 89\*, 90, 91\* (\* handed)

**KITCHEN** 19'0" x 9'11"

5.80m x 3.03m

LIVING ROOM 15'5" x 15'1"

4.70m x 4.60m

**BEDROOM 1** 11'8" x 10'9"

3.58m x 3.28m

**BEDROOM 2** 

**GROUND FLOOR** 

FIRST FLOOR

These particulars do not constitute any part of an offer or contract. Any intended purchasers must satisfy themselves as to the correctness of each of the statements contained in these particulars. All floor layouts maybe subject to changes. The dimensions given on the plan are subject to minor variations intended for guidance only and are not be used for carpets, appliances or items of furniture.