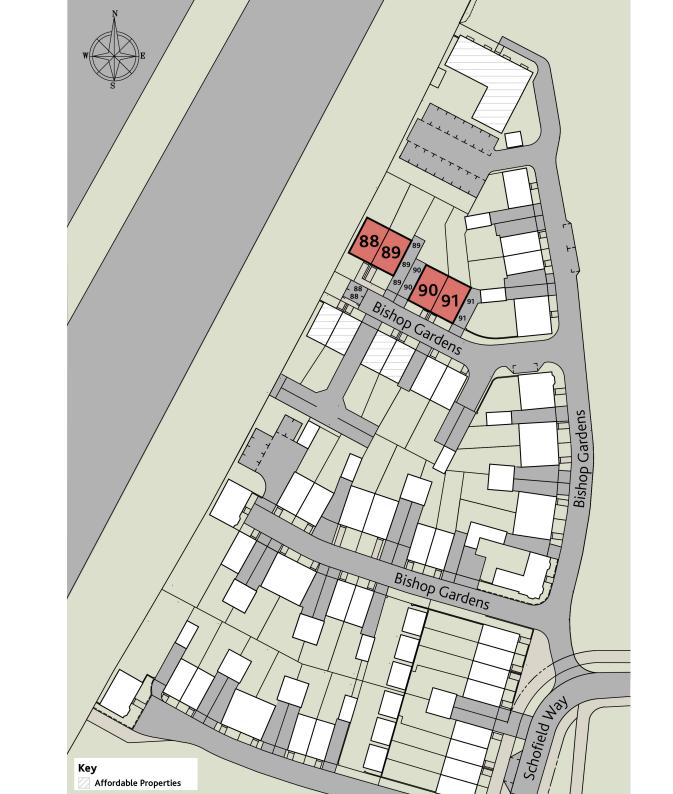

Paradigm are pleased to offer 4 further new build properties under the Shared Ownership Scheme. The properties consist of 4-bedroom semi-detached homes located in the lovely Hertfordshire town of Hoddesdon. The properties are ideally situated just off the A10 & just a short drive into the centre of Hoddesdon with a range of local amenities.

### **Four Bedroom House** Plots 88, 89\*, 90, 91\* (\* handed)

**KITCHEN** 19'0" x 9'11"

5.80m x 3.03m

LIVING ROOM 15'5" x 15'1"

4.70m x 4.60m

**BEDROOM 1** 11'8" x 10'9"

3.58m x 3.28m

**BEDROOM 2** 