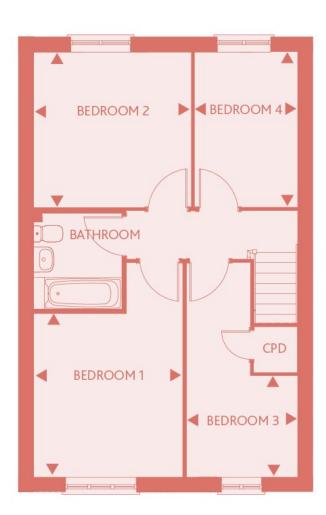

### **Four Bedroom House** Plots 88, 89\*, 90, 91\* (\* handed)

**KITCHEN** 19'0" x 9'11"

5.80m x 3.03m

LIVING ROOM 15'5" x 15'1"

4.70m x 4.60m

**BEDROOM 1** 11'8" x 10'9"

3.58m x 3.28m

**BEDROOM 2** 

11'4" x 11'2"

**BEDROOM 3** 2.46m x 2.23m

8'0" x 7'3"

#### **BEDROOM 4**

11'2" x 7'<u>5</u>"

3.41m x 2.28m

3.47m x 3.42m

These particulars do not constitute any part of an offer or contract. Any intended purchasers must satisfy themselves as to the correctness of each  $% \mathcal{A}$ of the statements contained in these particulars. All floor layouts maybe subject to changes. The dimensions given on the plan are subject to minor variations intended for guidance only and are not be used for carpets, appliances or items of furniture.

**GROUND FLOOR** 

FIRST FLOOR

These particulars do not constitute any part of an offer or contract. Any intended purchasers must satisfy themselves as to the correctness of each of the statements contained in these particulars. All floor layouts maybe subject to changes. The dimensions given on the plan are subject to minor variations intended for guidance only and are not be used for carpets, appliances or items of furniture.