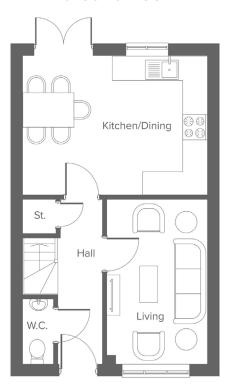

## **Ground floor**

| Room           | Metric      | Imperial      |
|----------------|-------------|---------------|
| Kitchen/Dining | 5.07 x 3.75 | 16'7" x 12'3' |
| Living         | 2.76 x 4.43 | 9'0" x 14'6"  |
| W.C.           | 0.93 x 1.77 | 3'0" x 5'9"   |

Total size **82.2 m<sup>2</sup> / 902.1 ft<sup>2</sup>** 