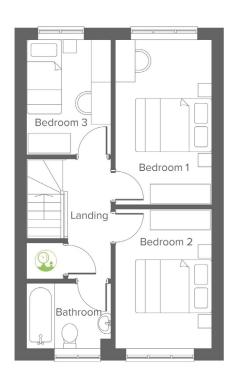

## **First floor**

| Room      | Metric      | <b>Imperial</b> |
|-----------|-------------|-----------------|
| Bedroom 1 | 2.64 x 4.44 | 8'7" x 14'6"    |
| Bedroom 2 | 2.64 x 3.74 | 8'7" x 12'3"    |
| Bedroom 3 | 2.34 x 3.09 | 7'8" x 10'1"    |
| Bathroom  | 2.34 x 1.77 | 7'8" x 5'9"     |

Total size **82.2 m<sup>2</sup> / 902.1 ft<sup>2</sup>** 