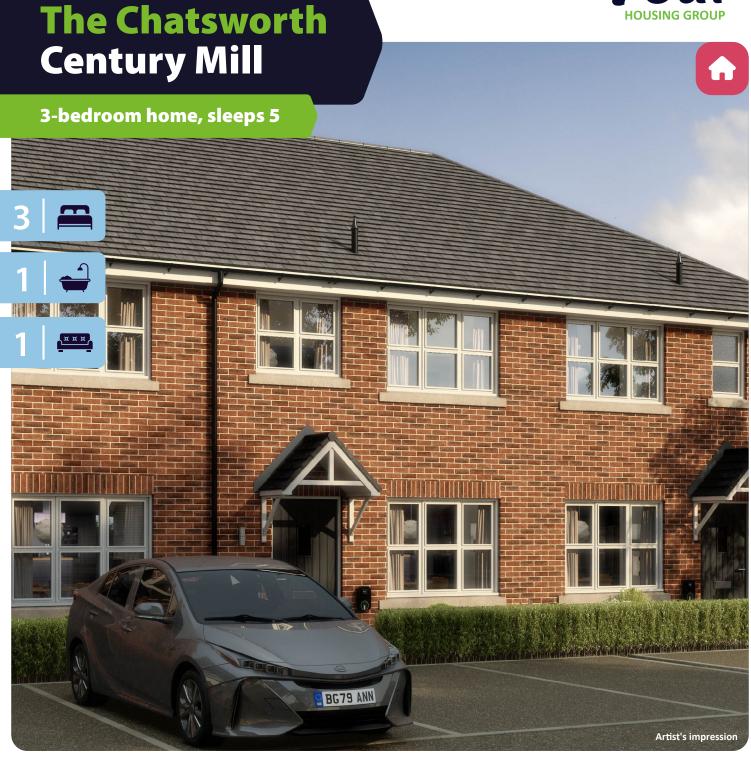

### **Key features**

- Two double bedrooms
- Downstairs W.C.
- Open plan kitchen and dining room
- Separate living room
- Patio doors
- Driveway parking



### **George Street, Farnworth, BL49QT**

A collection of 106 beautifully designed new homes



# The Chatsworth Century Mill

3-bedroom home, sleeps 5

## **Ground floor**



| Room           | Metric      | Imperial      |
|----------------|-------------|---------------|
| Kitchen/Dining | 5.07 x 3.75 | 16'7" x 12'3' |
| Living         | 2.76 x 4.43 | 9'0" x 14'6"  |
| W.C.           | 0.93 x 1.77 | 3'0" x 5'9"   |

## **First floor**



| Room      | Metric      | <b>Imperial</b> |
|-----------|-------------|-----------------|
| Bedroom 1 | 2.64 x 4.44 | 8'7" x 14'6"    |
| Bedroom 2 | 2.64 x 3.74 | 8'7" x 12'3"    |
| Bedroom 3 |