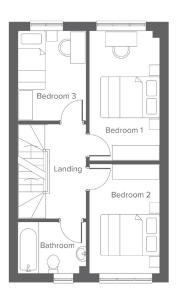

#### **First floor**

| Room      | Metric      | Imperial     |
|-----------|-------------|--------------|
| Bedroom 1 | 2.47 x 4.45 | 8'1" x 16'7" |
| Bedroom 2 | 2.47 x 3.74 | 8'1" x 12'3" |
| Bedroom 3 | 2.34 x 3.08 | 7'8" x 10'1" |
| Bathroom  | 2.34 x 1.77 | 7'8" x 5'9"  |