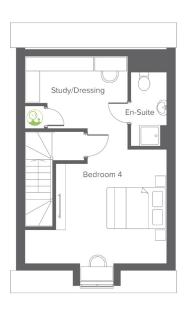

#### **Second floor**

| Room           | Metric      | Imperial      |
|----------------|-------------|---------------|
| Bedroom 4      | 4.90 x 4.67 | 16'0" x 15'3" |
| Study/Dressing | 3.52 x 2.55 | 11'6" x 8'4"  |
| En-suite       | 1.29 x 2.51 | 4'2" x 8'2"   |
|                |             |               |