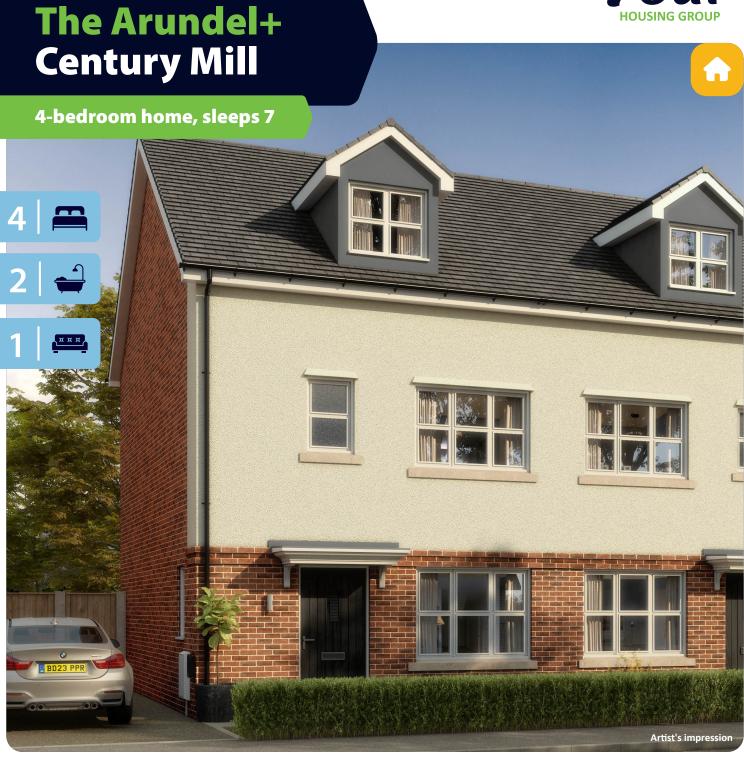

# The Arundel+ Century Mill

4-bedroom home, sleeps 7

## **Key features**

- Set over three storeys
- Three double bedrooms
- En-suite from master bedroom
- Downstairs W.C.

- Open plan kitchen/dining room
- Separate study/dressing room
- Driveway parking