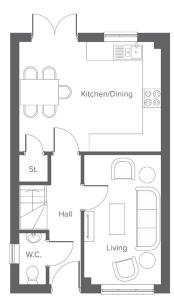

#### **Ground floor**

| Room          | Metric      | Imperial      |
|---------------|-------------|---------------|
| Kitchen       | 4.90 x 3.76 | 16'0" x 12'4' |
| Living/Dining | 2.45 x 4.43 | 8'0" x 14'6"  |
| W.C.          | 0.93 x 1.77 | 3'0" x 5'9"   |