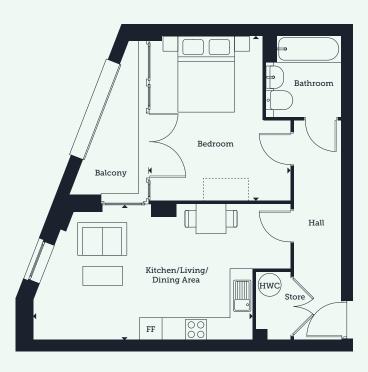

APARTMENTS

## **KITCHEN/LIVING/DINING AREA**

| 5.80m × 3.60m               | 19'0" × 11'10" |
|-----------------------------|----------------|
| BEDROOM                     |                |
| 4.30m × 3.70m               | 14'1" × 12'2"  |
| TOTAL AREA                  |                |
| 50.44 sq. m. 544.33 sq. ft. |                |

Floorplan Key

FF - Fridge Freezer HWC - Hot Water Cylinder - Wardrobe shown for indicative purpose

101 202 101 202 101 101

5th floor

23 23 24 20 24

73 74

Guinness Homes is part of The Guinness Partnership Ltd. Registered office is at 30 Brock Street, Regent's Place, London, NW1 3FG. These particulars do not constitute any part of an offer or contract. Any intending purchaser must satisfy themselves by inspection as to the correctness of These particulars do not contained in these particulars. Computed images are for illustration purposes only. Features such as windows, brick and other materials may vary. Dimensions and floorplans are designed to give you a general indicative only. Guinness Homes and The Guinness Partnership support the development of mixed tenure communities and are provide homes for Shared Ownership and affordable rent. The tenure of these homes may change subject to demand. Details correct at time of going to print. October 2024.