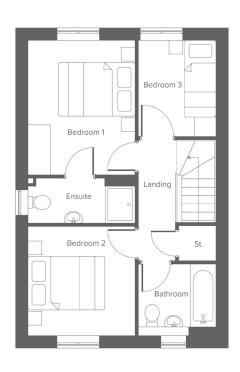

## **First floor**

| Koom      | ivietric    | ımperiai     |
|-----------|-------------|--------------|
| Bedroom 1 | 2.93 x 3.68 | 9'7" x 12'0" |
| Bedroom 2 | 2.93 x 2.99 | 9'7" x 9'9"  |
| Bedroom 3 | 2.12 x 2.64 | 6'11" x 8'7" |
| Bathroom  | 2.14 x 1.98 | 7'0" x 6'5"  |
| En-suite  | 2.93 x 1.24 | 9'7" x 4'0"  |

## **Key features**

- Two double bedrooms
- Downstairs W.C.
- En-suite to master bedroom
- Open plan kitchen and dining room
- Separate living room
- Driveway parking