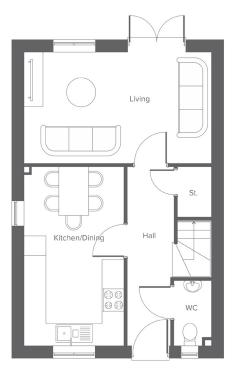

## **Ground floor**

| Room           | Metric      | Imperial      |
|----------------|-------------|---------------|
| Kitchen/Dining | 2.75 x 4.91 | 9'0" x 16'1"  |
| Living         | 5.12 x 3.07 | 16'9" x 10'0" |
| W.C.           | 1.03 x 1.81 | 3'4" x 5'11"  |

## **Key features**

- Two double bedrooms
- Downstairs W.C.
- En-suite to master bedroom
- Open plan kitchen and dining room
- Separate living room
- Driveway parking