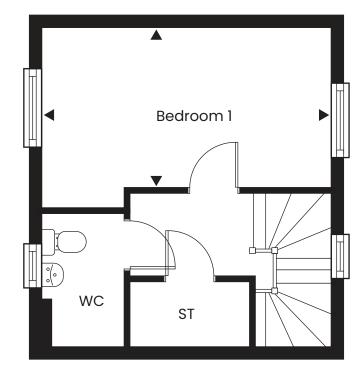

## Second Floor

## **DIMENSIONS**

| Living Room    | 4.78m x 3.03m | 15′08″ x 09′11″ |
|----------------|---------------|-----------------|
| Kitchen/Dining | 5.01m x 2.81m | 16'05" x 09'02" |
| Bedroom 1      | 5.01m x 3.11m | 16'05" x 10'02" |
| Bedroom 2      | 5.01m x 2.81m | 16'05" x 09'02" |
| Bedroom 3      | 2.52m x 3.53m | 08'03" x 11'06" |
| Bedroom 4      | 2.18m x 3.87m | 07′01″ x 12′08″ |