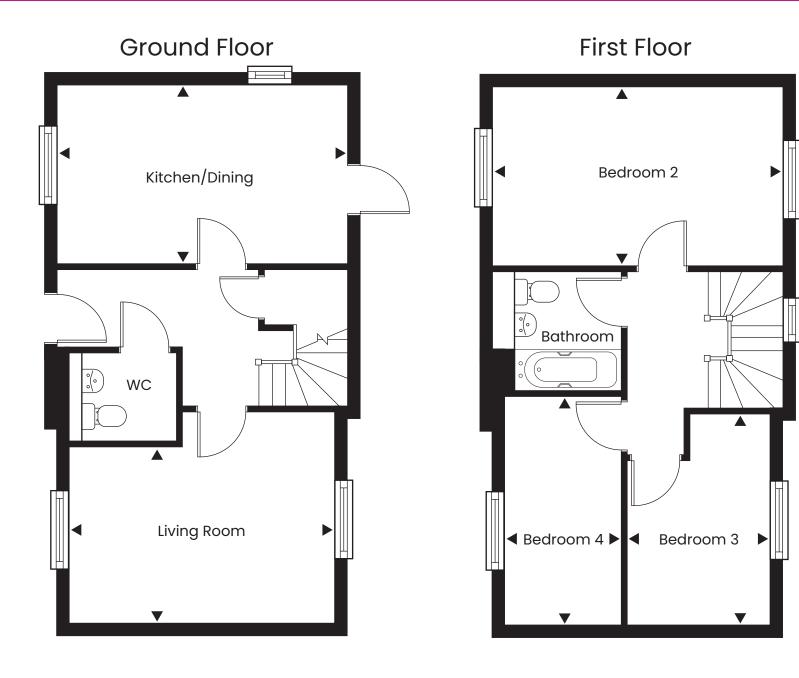

## THE ORCHARD, WINTRINGHAM, ST NEOTS

Four bedroom semi-detached house

## **DIMENSIONS**

| Living Room    | 4.78m x 3.03m | 15′08″ x 09′11″ |
|----------------|---------------|-----------------|
| Kitchen/Dining | 5.01m x 2.81m | 16'05" x 09'02" |
| Bedroom 1      | 5.01m x 3.11m | 16'05" x 10'02" |
| Bedroom 2      | 5.01m x 2.81m | 16'05" x 09'02" |
| Bedroom 3      | 2.52m x 3.53m | 08'03" x 11'06" |
| Bedroom 4      | 2.18m x 3.87m | 07′01″ x 12′08″ |