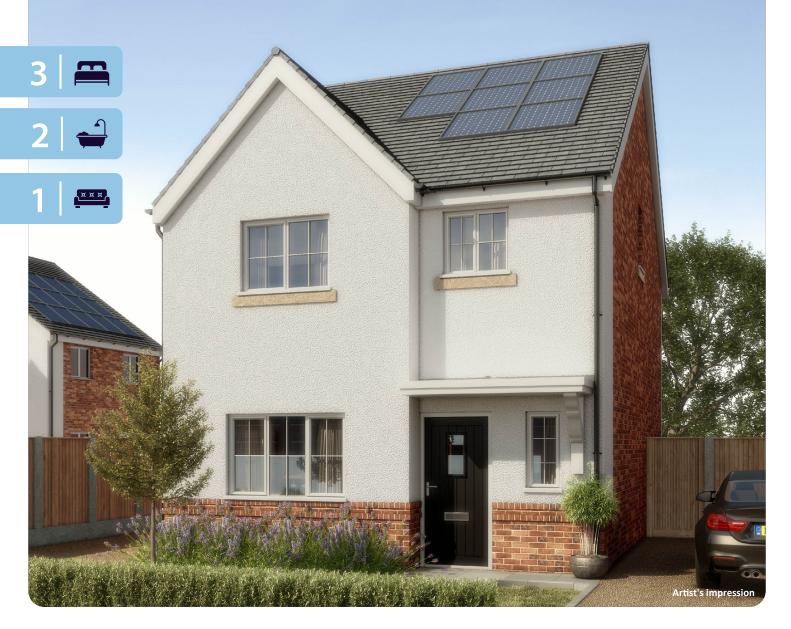

## **The Oak**

# The Woodlands at Halsnead Garden Village

Three-bedroom home, sleeps six

### **Key features**

- Three double bedrooms
- Downstairs W.C.
- En-suite to master bedroom
- Open plan kitchen and dining room
- Separate living room
- Driveway parking