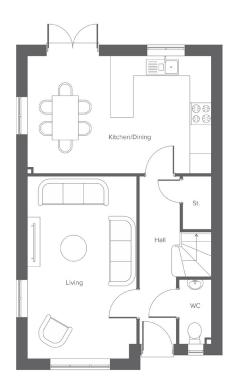

#### **Ground floor**

| Room           | Metric      | Imperial       |
|----------------|-------------|----------------|
| Kitchen/Dining | 5.58 x 3.57 | 18'3" x 11'8"  |
| Living         | 3.32 x 5.53 | 10'10" x 18'1" |
| W.C.           | 0.99 x 1.98 | 3'2" x 6'5"    |