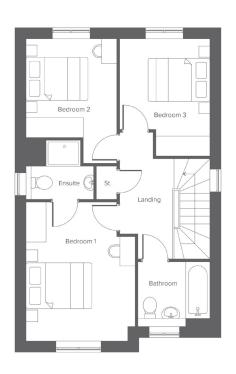

### **First floor**

| Room      | Metric      | Imperial       |
|-----------|-------------|----------------|
| Bedroom 1 | 3.32 x 4.21 | 10'10" x 13'9" |
| Bedroom 2 | 2.77 x 3.01 | 9'1" x 9'10"   |
| Bedroom 3 | 2.74 x 3.57 | 8'11" x 11'8"  |
| Bathroom  | 2.19 x 1.98 | 7'2" x 6'5"    |
| En-suite  | 2.07 x 1.03 | 6'9" x 3'4"    |