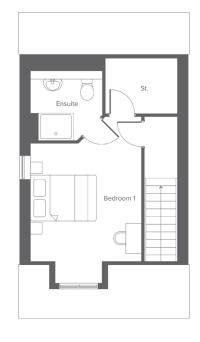

Room Bedroom 2 Bedroom 3 Bathroom 
 Metric
 Imperial

 4.33 x 2.85
 14'2" x 9'4"

 2.20 x 3.08
 7'2" x 10'1"

 2.20 x 1.98
 7'2" x 6'5"

RoomMetricBedroom 14.33 x 4En-suite2.13 x 2

 Metric
 Imperial

 4.33 x 4.28
 14'2" x 14'0"

 2.13 x 2.06
 6'11" x 6'9"