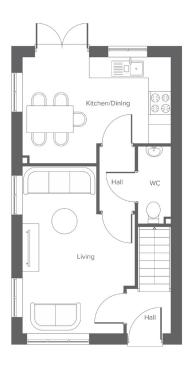

#### **Ground floor**

**First floor** 

Second floor

| Room           | Metric      | Imperial      |
|----------------|-------------|---------------|
| Kitchen/Dining | 4.29 x 3.10 | 14'0" x 10'2" |
| Living         | 3.28 x 4.88 | 10'9" x 16'0" |
| W.C.           | 0.98 x 2.26 | 3'2" x 7'4"   |