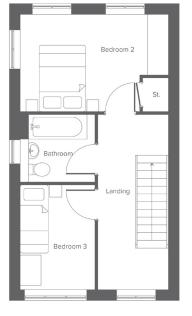

Room Bedroom 2 Bedroom 3 Bathroom 
 Metric
 Imperial

 4.33 x 2.85
 14'2" x 9'4"

 2.20 x 3.08
 7'2" x 10'1"

 2.20 x 1.98
 7'2" x 6'5"

RoomMetricBedroom 14.33 x 4En-suite2.13 x 2

 Metric
 Imperial

 4.33 x 4.28
 14'2" x 14'0"