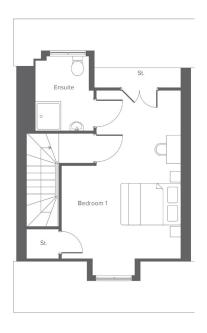

| Room      | Metric      | Imperial     |
|-----------|-------------|--------------|
| Bedroom 1 | 3.80 x 5.37 | 12'5" x 17'7 |
| En-suite  | 2.16 x 2.37 | 7'1" x 7'9"  |

Total size 111.89m<sup>2</sup> / 1,204.4 ft<sup>2</sup>