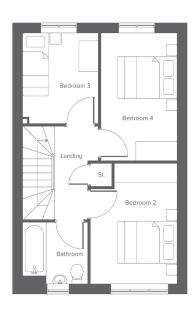

### **First floor**

| Room      | Metric      | Imperial     |
|-----------|-------------|--------------|
| Bedroom 2 | 2.77 x 3.86 | 9'1" x 12'7' |
| Bedroom 3 | 2.41 x 2.89 | 7'10" x 9'5' |
| Bedroom 4 | 2.44 x 4.07 | 8'0" x 13'4' |
| Bathroom  | 2.07 x 1.98 | 6'9" x 6'5"  |