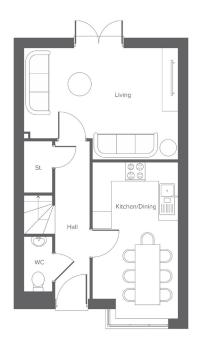

### **Ground floor**

#### Second floor

| Room           | Metric      | Imperial      |
|----------------|-------------|---------------|
| Kitchen/Dining | 2.73 x 5.00 | 8'11" x 16'4" |
| Living         | 4.92 x 3.56 | 16'1" x 11'8" |
| W.C.           | 0.93 x 1.99 | 3'0" x 6'6"   |