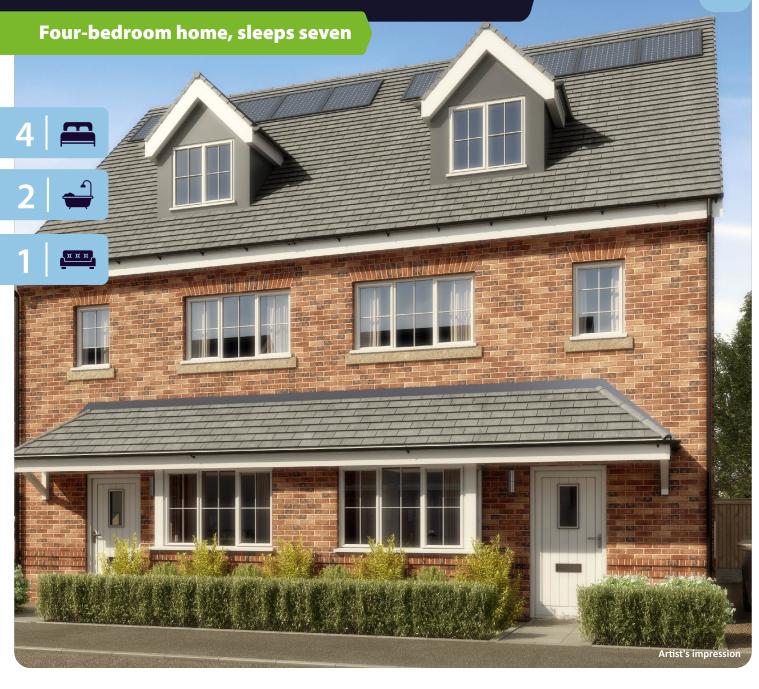

## **The Hawthorn**







### **Key features**

- Three double bedrooms
- Downstairs W.C.
- En-suite to master bedroom
- Open plan kitchen and dining room
- Separate living room
- Driveway parking

### Lickers Lane, Whiston, L35 3PW

A stunning collection of 158 beautifully designed new homes



### **The Hawthorn**

Available plots

Shared ownership 43, 44, 94, 95, 95, 97, 108, 109, 121, 122, 171, 172, 173, 177, 178, 224, 225 Rent to Buy 99, 101, 102, 174, 175, 176

### **The Hawthorn**

# The Woodlands at Halsnead Garden Village



Four-bedroom home, sleeps seven

### **Ground floor**



### **First floor**



#### Second floor



| Room           | Metric      | Imperial      |
|----------------|-------------|---------------|
| Kitchen/Dining | 2.73 x 5.00 | 8'11" x 16'4" |
| Living         | 4.92 x 3.56 | 16'