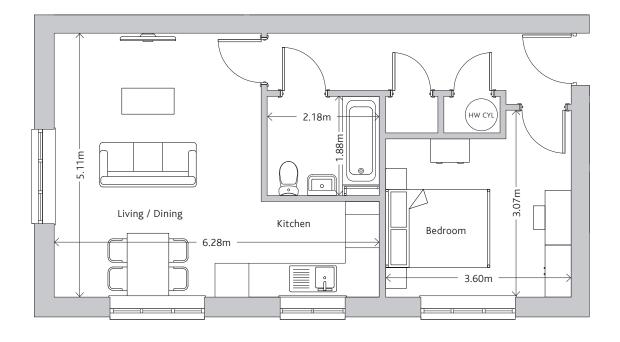

**1 BEDROOM APARTMENT** | PLOTS 27, 30\*, 31 & 34\*

TOTAL AREA: 50.1 SQ M

Disclaimer: The floor plans provided are intended to only give a general indication of the proposed floor layout and are not drawn to scale. All measurements, layouts and areas may vary by approx 60mm to allow for internal wall coverings. All areas quoted are approximate and have not been approved to be exact by West Kent. \*Handed plot. Plots 27 & 30 are ground floor homes, plots 31 & 34 are first floor homes.