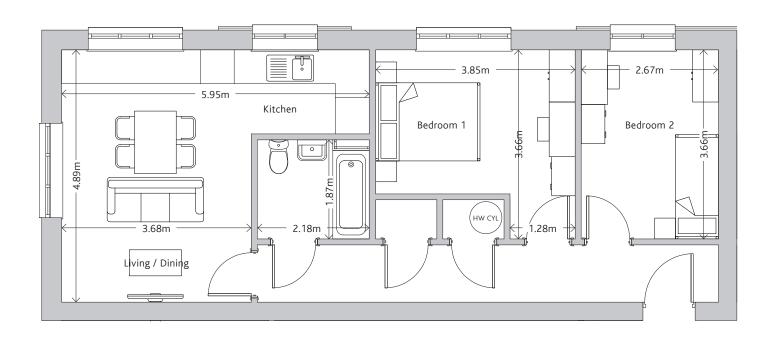

Places to live. Space to grow.

SALES@WKHA.ORG.UK | 01732 749900

**2 BEDROOM APARTMENT** | PLOTS 28, 29\*, 32 & 33\*

## TOTAL AREA: 61.2 SQ M

Disclaimer: The floor plans provided are intended to only give a general indication of the proposed floor layout and are not drawn to scale. All measurements, layouts and areas may vary by approx 60mm to allow for internal wall coverings. All areas quoted are approximate and have not been approved to be exact by West Kent. \*Handed plot. Plots 28 & 29 are ground floor homes, plots 32 & 33 are first floor homes.