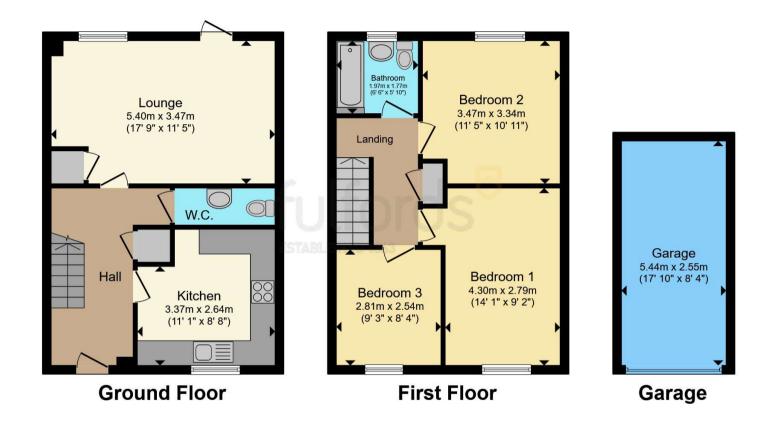

This home benefits from a modern fitted kitchen to the front and separate living/dining room making it ideal to relax in with your loved ones or entertain when guests come to visit. French doors lead off onto the private rear garden. On the ground floor there is also the bonus of a useful downstairs cloakroom Upstairs you will find three good sized bedrooms and a stylish bathroom suite. This home also comes with a garage En-bloc.

Total floor area 99.3 m² (1,069 sq.ft.) approx

This floor plan is for illustrative purposes only. It is not drawn to scale. Any measurements, floor areas (including any total floor area), openings and orientation are approximate. No details are guaranteed, they cannot be relied upon for any purpose and they do not form part of any agreement. No liability is taken for any error, omission or misstatement. A party must rely upon its own inspection(s). Powered by www.focalagent.com