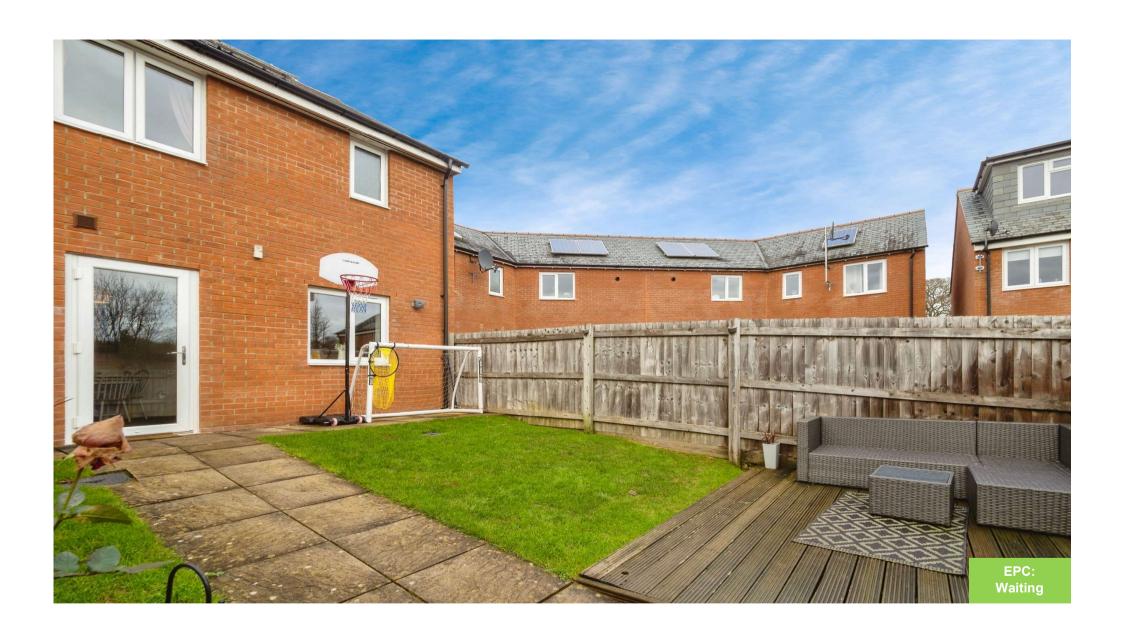

This home benefits from a modern fitted kitchen to the front and separate living/dining room making it ideal to relax in with your loved ones or entertain when guests come to visit. French doors lead off onto the private rear garden. On the ground floor there is also the bonus of a useful downstairs cloakroom Upstairs you will find three good sized bedrooms and a stylish bathroom suite. This home also comes with a garage En-bloc.