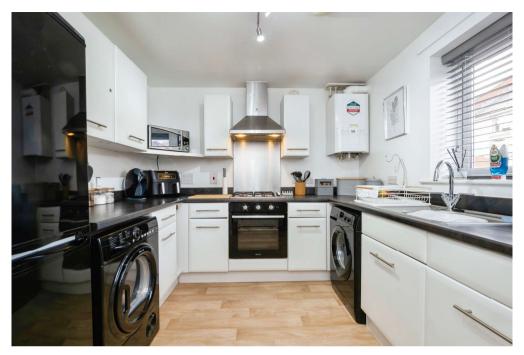

This home benefits from a modern fitted kitchen to the front and separate living/dining room making it ideal to relax in with your loved ones or entertain when guests come to visit. French doors lead off onto the private rear garden. On the ground floor there is also the bonus of a useful downstairs cloakroom Upstairs you will find three good sized bedrooms and a stylish bathroom suite. This home also comes with a garage En-bloc.