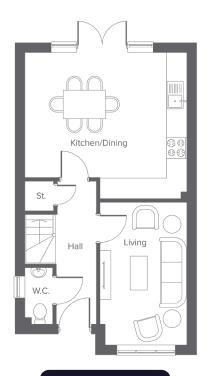

## 3-bedroom home, sleeps 5

**Ground floor** 

**First floor** 

| First Floor | Metric      | Imperial     |
|-------------|-------------|--------------|
| Bedroom 1   | 2.61 x 4.22 | 8'6" x 14'6" |
| Bedroom 2   | 2.61 x 3.46 | 8'6" x 11'4" |
| Bedroom 3   | 2.26 x 3.18 | 7'4" x 10'5" |
| Bathroom    | 2.26 x 1.70 | 7'4" x 5'6"  |
| En-suite    | 2.61 x 1.00 | 8'6" x 3'3"  |
|             |             |              |