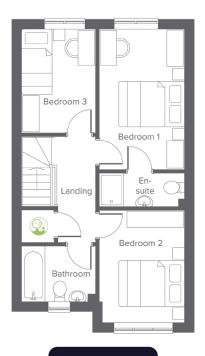

## 3-bedroom home, sleeps 5

**Ground floor** 

**First floor** 

| First Floor | Metric      | Imperial     |
|-------------|-------------|--------------|
| Bedroom 1   | 2.61 x 4.22 | 8'6" x 14'6" |
| Bedroom 2   | 2.61 x 3.46 | 8'6" x 11'4" |
| Bedroom 3   | 2.26 x 3.18 | 7'4" x 10'5" |
| Bathroom    | 2.26 x 1.70 | 7'4" x 5'6"  |
| En-suite    | 2.61 x 1.00 | 8'6" x 3'3"  |
|             |             |              |