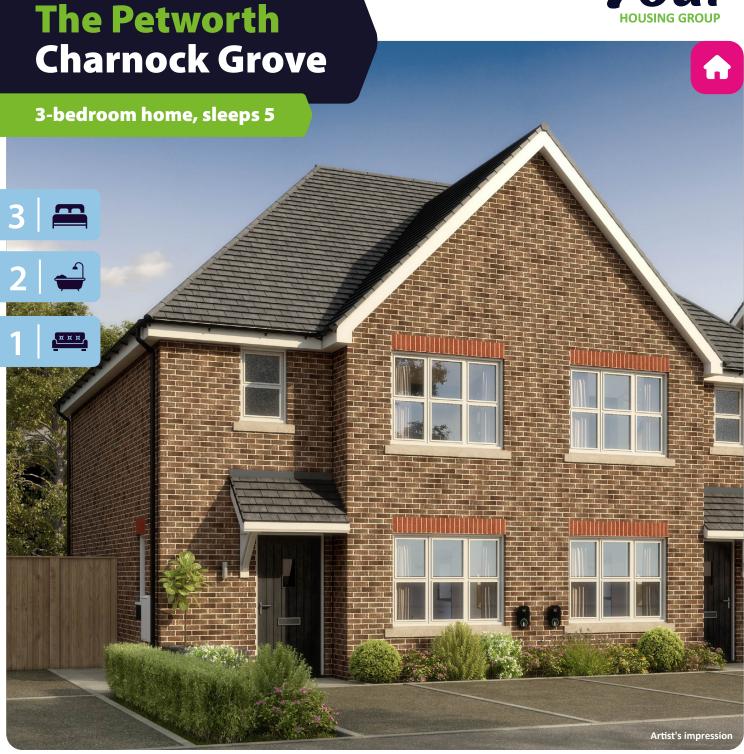

## The Petworth Charnock Grove

## 3-bedroom home, sleeps 5

**Ground floor** 

**First floor** 

| First Floor | Metric      | Imperial     |
|-------------|-------------|--------------|
| Bedroom 1   | 2.61 x 4.22 | 8'6" x 14'6" |
| Bedroom 2   | 2.61 x 3.46 | 8'6" x 11'4" |
| Bedroom 3   | 2.26 x 3.18 | 7'4" x 10'5" |
| Bathroom    | 2.26 x 1.70 | 7'4" x 5'6"  |
| En-suite    | 2.61 x 1.00 | 8'6" x 3'3"  |
|             |             |              |