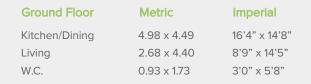

## 3-bedroom home, sleeps 5

**Ground floor** 

**First floor** 

| First Floor | Metric      | Imperial     |
|-------------|-------------|--------------|
| Bedroom 1   | 2.61 x 4.22 | 8'6" x 14'6" |
| Bedroom 2   | 2.61 x 3.46 | 8'6" x 11'4" |
| Bedroom 3   | 2.26 x 3.18 | 7'4" x 10'5" |
| Bathroom    | 2.26 x 1.70 | 7'4" x 5'6"  |
| En-suite    | 2.61 x 1.00 | 8'6" x 3'3"  |
|             |             |              |