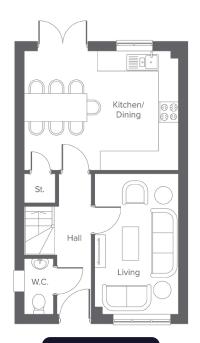

## The Arundel+ Charnock Grove

4-bedroom home, sleeps 7

**Ground floor** 

 Ground Floor
 Metric
 Imperial

 Kitchen/Dining
 4.82 x 3.73
 15'9" x 12'2"

 Living
 2.61 x 4.40
 8'6" x 14'5"

 W.C.
 0.91 x 1.74
 2'11" x 5'8"