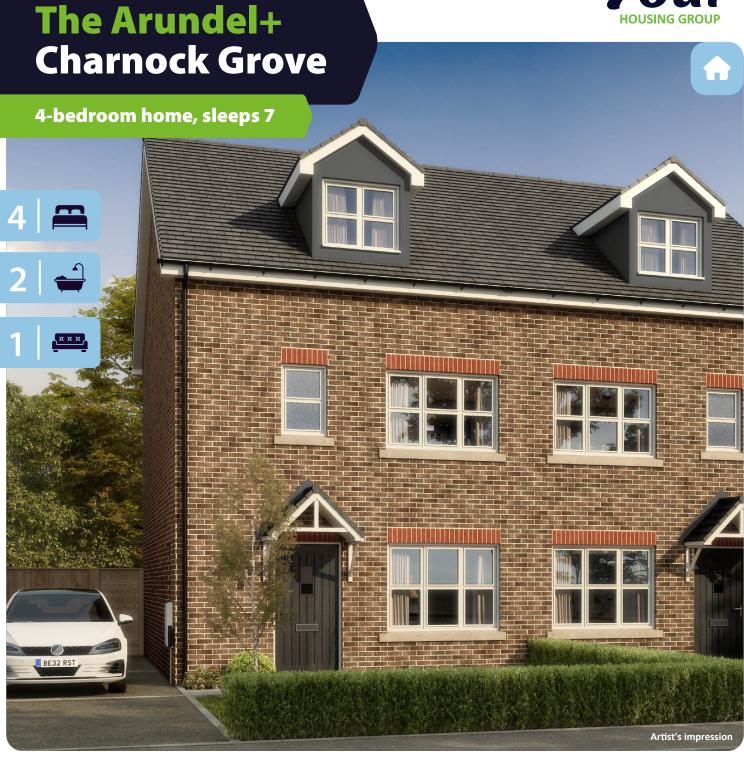

## The Arundel+ Charnock Grove

4-bedroom home, sleeps 7

**Ground floor** 

 Ground Floor
 Metric
 Imperial

 Kitchen/Dining
 4.82 x 3.73
 15'9" x 12'2"

 Living
 2.61 x 4.40
 8'6" x 14'5"

 W.C.
 0.91 x 1.74
 2'11" x 5'8"

## **Key features**

- Set over three storeys
- Three double bedrooms
- En-suite to master bedroom
- Downstairs W.C.

- Open plan kitchen and dining room
- Separate study/dressing room
- Driveway parking

The Arundel+ Available plots 7, 8, 9 or 10