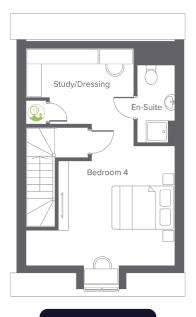

**Second floor** 

| Second Floor     | Metric      | Imperial      |
|------------------|-------------|---------------|
| Bedroom 4        | 4.82 x 3.89 | 15'9" x 12'9" |
| Study / Dressing | 3.49 x 2.53 | 11'5" x 8'3"  |
| En-suite         | 1.21 x 2.51 | 3'11" x 8'2"  |
|                  |             |               |