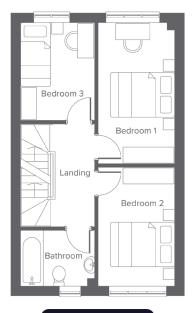

First floor

| First Floor | Metric      | Imperial      |
|-------------|-------------|---------------|
| Bedroom 1   | 2.39 x 4.42 | 7'10" x 14'6" |
| Bedroom 2   | 2.39 x 3.71 | 7'10" x 12'2" |
| Bedroom 3   | 2.32 x 3.05 | 7'7" × 10'0"  |
| Bathroom    | 2.32 x 1.74 | 7'7" x 5'8"   |