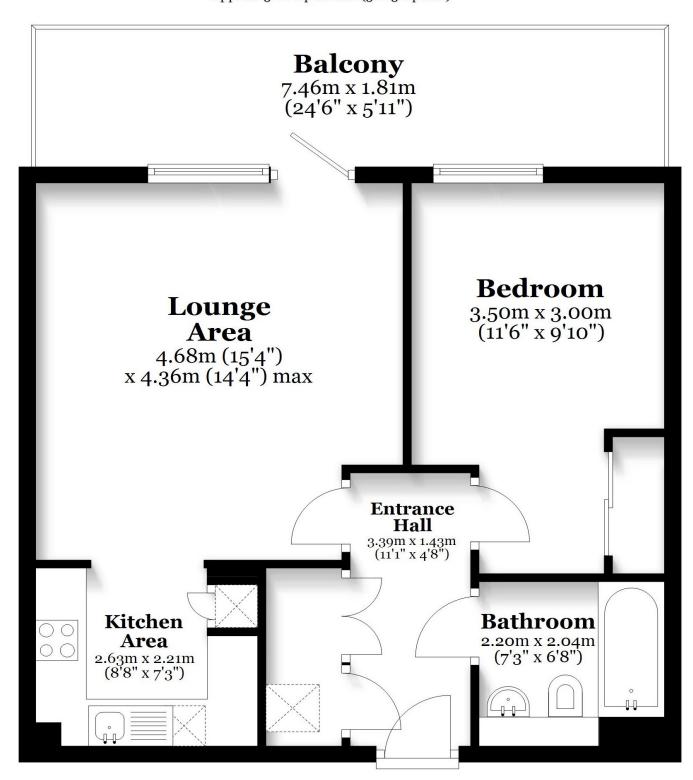

## **Second Floor Apartment**

Approx. 52.2 sq. metres (561.5 sq. feet)

Whilst every attempt has been made to ensure the accuracy of the floor plans, measurements of doors, windows and rooms are approximate and no responsibility is taken for any error, omission or mis-statement. The plans are for representation purposes only as defined by RICS Code of Measuring Practice and should be used as such by any prospective purchaser / tenant. The services, systems and appliances listed in this specification have not been tested by Oliver Rennalls or any representative of Oliver Rennalls and no guarantee as to their operating ability or their efficiency can be given. Copyright: Oliver Rennalls Date Prepared - February 2025