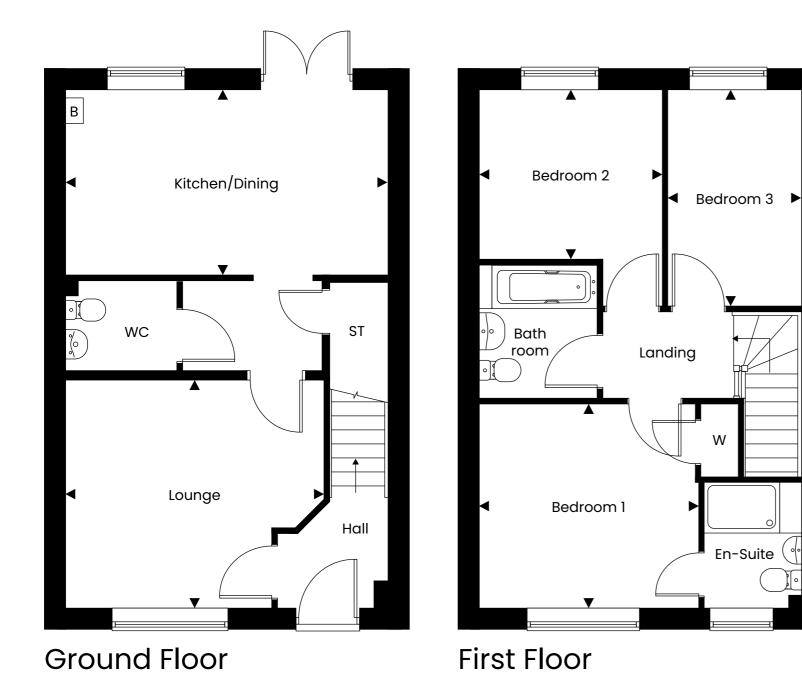

## WHITEHOUSE PARK, MILTON KEYNES

Three bedroom semi-detached house

## **PLOT 148**

## DIMENSIONS

| Lounge         | 4.20m x 3.71m | 13'09" x 12'02" |
|----------------|---------------|-----------------|
| Kitchen/Dining | 5.24m x 3.02m | 17'02" x 9'10"  |
| Bedroom 1*     | 3.57m x 3.32m | 11'08" x 10'10" |
| Bedroom 2      | 2.98m x 2.76m | 9'09" x 9'00"   |
| Bedroom 3      | 3.52m x 2.19m | 11'06" x 7'02"  |

\* max measurement taken

Disclaimer: Plan shown is indicative and certain plots on site will be mirrored. Window positions may differ from those shown from plot to plot, please consult with the sales advisor. Floor plans to be read in conjunction with site plan. Room dimensions if shown are subject to change and are for guidance only. Whilst we endeavour to make our property details accurate and reliable these particulars are set out as a general outline only for the guidance of intended purchasers or lessees and do not constitute as a full or part offer or contract. Other details are given without responsibility and intending purchasers or tenants should not rely on them as statements or representations of fact but must satisfy themselves by inspection or otherwise as to the correctness of them. The purchaser is advised to obtain verification from their Solicitor or Surveyor to their own satisfaction.