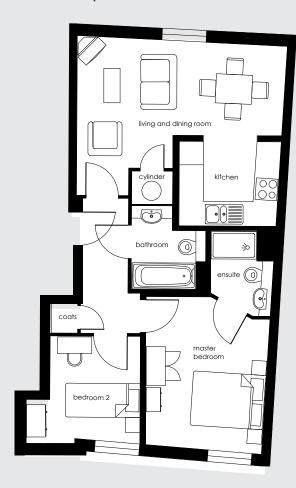

## 47 Creine Mill Lane

CT1 2FP

Block I, Ground Floor 2 Bedroom Apartment

57.26 sqm / 616.3 sqft

2 Bedrooms

2 Bathrooms

#### DIMENSIONS

#### LIVING / DINING

5400mm x 4100mm - 17'8" x 13'5"

#### KITCHEN

2600mm x 2100mm - 8'6" x 6'11"

# MASTER BEDROOM

The Tannery is a unique development bursting with

character. Each apartment has its own personality and

finishes vary in each one.

We highly recommend

viewings, and they are sold

3800mm x 3200mm - 12'5" x 10'6"

#### BEDROOM 2

2700mm x 2300mm - 8'10" x 7'6"