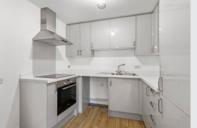

#### KITCHEN

2600mm x 2100mm - 8'6" x 6'11"

### KITCHEN

- Contemporary light grey kitchen units with white laminate worktop
- Glass splash back
- Extractor fan
- Chrome bowl sink and drainer