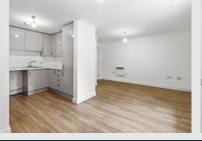

#### LIVING / DINING

5400mm x 4100mm - 17'8" x 13'5"

#### KITCHEN

2600mm x 2100mm - 8'6" x 6'11"