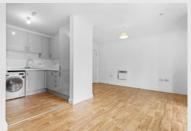

# LIVING / DINING

5400mm x 4100mm - 17'8" x 13'5"

## KITCHEN

2600mm x 2100mm - 8'6" x 6'11"