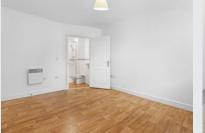

## KITCHEN

- Contemporary light grey kitchen units with white laminate worktop
- Glass splash back
- Extractor fan
- Chrome bowl sink and drainer