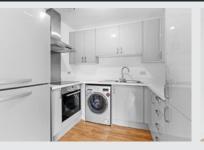

## KITCHEN

2600mm x 2100mm - 8'6" x 6'11"

## KITCHEN

- Contemporary light grey kitchen units with white laminate worktop
- Glass splash back
- Extractor fan
- Chrome bowl sink and drainer