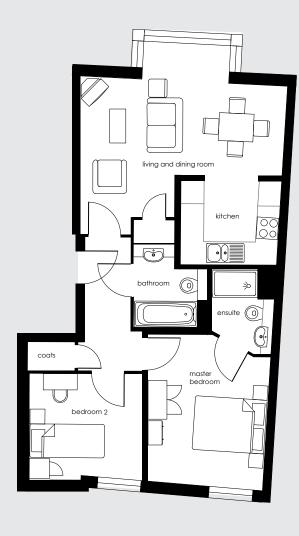

# 49 Creine Mill Lane

CT1 2FP

Block I, First Floor 2 Bedroom Apartment

61.33 sqm / 660 sqft

2 Bedrooms

2 Bathrooms

#### DIMENSIONS

# LIVING / DINING

5400mm x 4100mm - 17'8" x 13'5"

## KITCHEN

2600mm x 2100mm - 8'6" x 6'11"

### MASTER BEDROOM

3800mm x 3200mm - 12'5" x 10'6"

The Tannery is a unique development bursting with

character. Each apartment has its own personality and

finishes vary in each one.

We highly recommend viewings, and they are sold

# BEDROOM 2

as seen.

2900mm x 2800mm - 9'6" x 9'2"