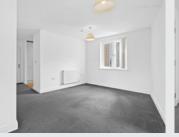

### LIVING ROOM / DINING

5035mm x 2731mm - 16'6" x 8'11" **KITCHEN** 

2637mm x 2484mm - 8'8" x 8'2"

- Contemporary light grey kitchen units with white laminate worktop
- Glass splash back
- Extractor fan
- Chrome bowl sink and drainer

#### MASTER BEDROOM

3704mm x 2912mm - 12'2" x 9'6"