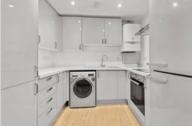

### LIVING ROOM / DINING

5035mm x 2731mm - 16'6" x 8'11" **KITCHEN** 

2637mm x 2484mm - 8'8" x 8'2"

- Contemporary light grey kitchen units with white laminate worktop
- Glass splash back
- Extractor fan
- Chrome bowl sink and drainer