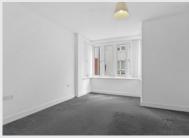

### LIVING ROOM / DINING

5035mm x 2731mm - 16'6" x 8'11" **KITCHEN** 

2637mm x 2484mm - 8'8" x 8'2"

- Contemporary light grey kitchen units with white laminate worktop
- Glass splash back
- Extractor fan
- Chrome bowl sink and drainer