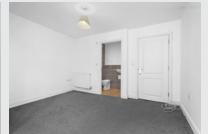

#### MASTER BEDROOM

3704mm x 2912mm - 12'2" x 9'6"

#### BEDROOM 2

4019mm x 2480mm - 13'2" x 8'1"