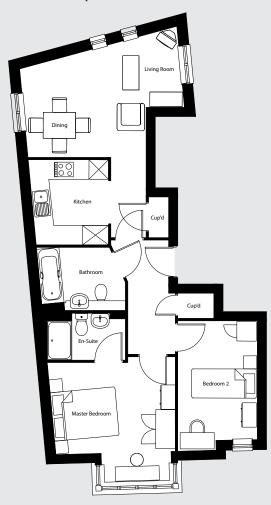

## 59 Creine Mill Lane

CT1 2FP

Block I, First Floor 2 Bedroom Apartment

63.28 sqm / 681 sqft

2 Bedrooms

2 Bathrooms

### LIVING ROOM / DINING

5035mm x 2731mm - 16'6" x 8'11" **KITCHEN** 

2637mm x 2484mm - 8'8" x 8'2"

- Contemporary light grey kitchen units with white laminate worktop
- Glass splash back
- Extractor fan
- Chrome bowl sink and drainer

#### MASTER BEDROOM

3704mm x 2912mm - 12'2" x 9'6"

#### BEDROOM 2

4019mm x 2480mm - 13'2" x 8'1"

#### BATHROOM

- Shower over bath with glass screen.
- Chrome towel rail