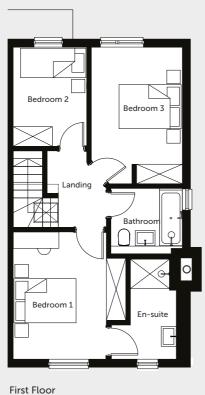

#### BEDROOM 1

3945mm x 2915mm - 12'11" x 9'7"

#### BEDROOM 2

4235mm x 2835mm - 13'11" x 9'3"

#### BEDROOM 2

3085mm x 2315mm - 10'1" x 7'7"