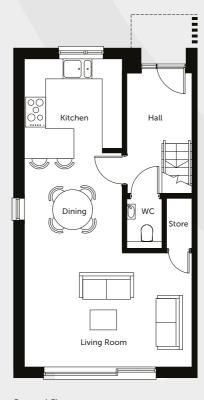

#### DIMENSIONS

#### KITCHEN

2965mm x 2715mm - 9'9" x 8'11"

#### DINING

3005mm x 2965mm - 9'10" x 9'9"

#### LIVING ROOM

5055mm x 3450mm - 16'7" x 11'4"