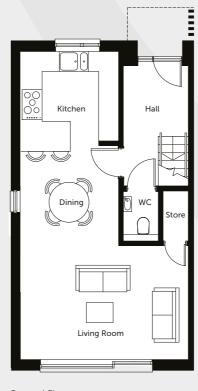

#### 3 Bed House

95 sqm / 1022 sqft

3 Bedrooms

1 Bathroom

Ground Floor Fi

#### KITCHEN

2965mm x 2715mm - 9'9" x 8'11"

#### DINING

3005mm x 2965mm - 9'10" x 9'9"

#### LIVING ROOM

5055mm x 3450mm - 16'7" x 11'4"