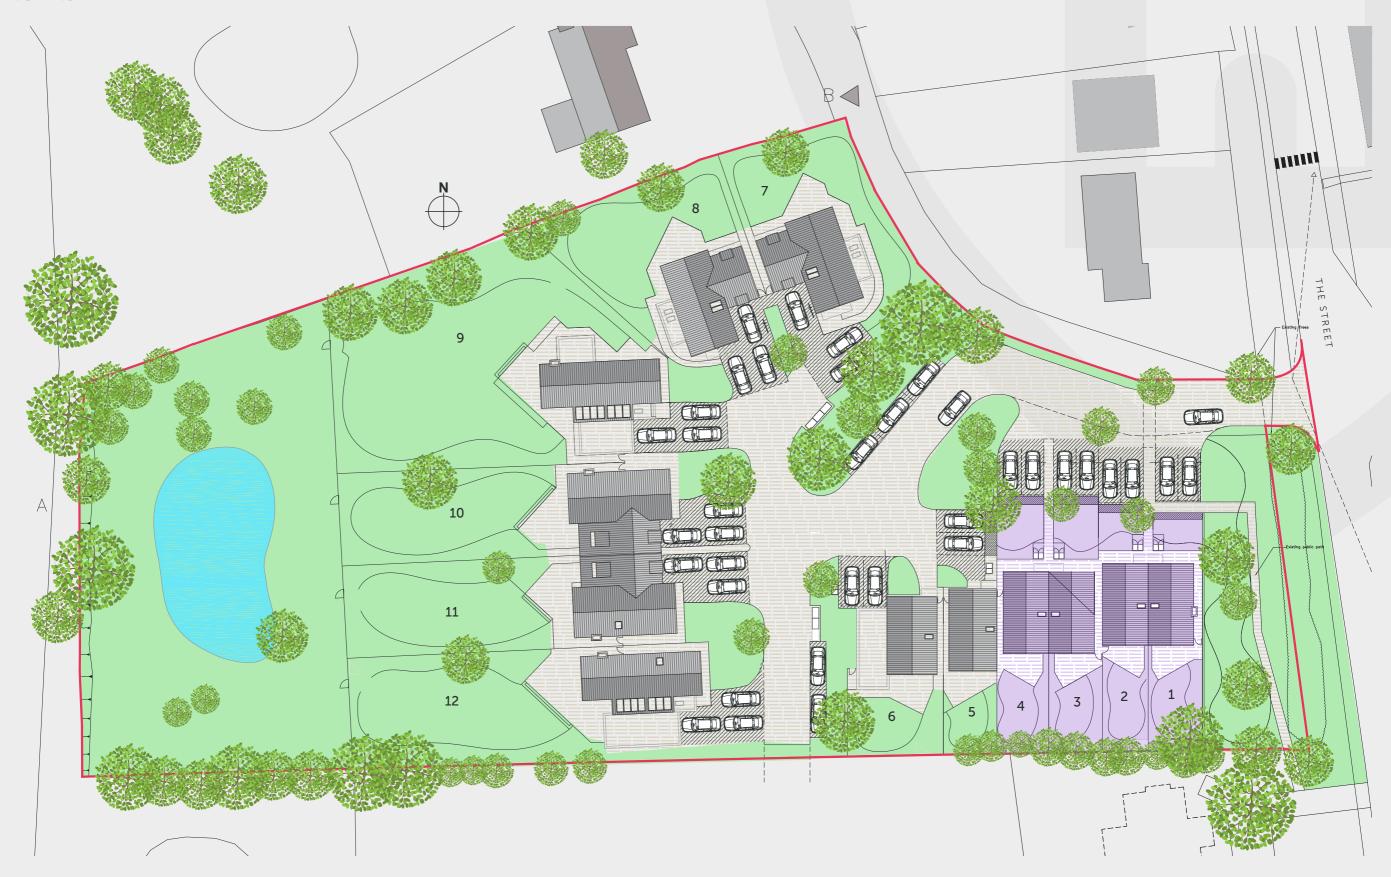

# **Meadow View**

**Appledore** 

——— lovelivinghomes ————

by **love living** homes



A beautiful new development of four, three-bedroom shared ownership homes situated in the small town of Appledore in Kent. Located near Ashford, enjoy the high-speed services to bustling cities such as Canterbury and London, whilst being surrounded by Kent Countryside.



# Meadow View Site Plan



**Meadow View** 

The Street Appledore TN26 2BU



### Plot 1

#### 3 Bed House



95 sqm / 1022 sqft



3 Bedrooms



1 Bathroom





Ground Floor Fi

### Plot 2

#### 3 Bed House



95 sqm / 1022 sqft



3 Bedrooms



1 Bathroom





Ground Floor

First Floor

#### DIMENSIONS

#### KITCHEN

2965mm x 2715mm - 9'9" x 8'11"

#### DINING

3005mm x 2965mm - 9'10" x 9'9"

#### LIVING ROOM

5055mm x 3450mm - 16'7" x 11'4"

#### BEDROOM 1

3945mm x 2915mm - 12'11" x 9'7"

#### BEDROOM 2

4235mm x 2835mm - 13'11" x 9'3"

#### BEDROOM 2

3085mm x 2315mm - 10'1" x 7'7"

#### DIMENSIONS

#### KITCHEN

2965mm x 2715mm - 9'9" x 8'11"

#### DINING

3005mm x 2965mm - 9'10" x 9'9"

#### LIVING ROOM

5055mm x 3450mm - 16'7" x 11'4"

#### BEDROOM 1

3945mm x 2915mm - 12'11" x 9'7"

#### BEDROOM 2

4235mm