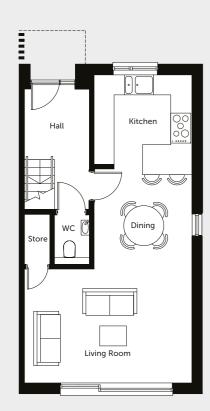

#### 3 Bed House

95 sqm / 1022 sqft

3 Bedrooms

1 Bathroom

Ground Floor First Floor

#### KITCHEN

2965mm x 2715mm - 9'9" x 8'11"

DINING

3005mm x 2965mm - 9'10" x 9'9"

LIVING ROOM

5055mm x 3450mm - 16'7" x 11'4"