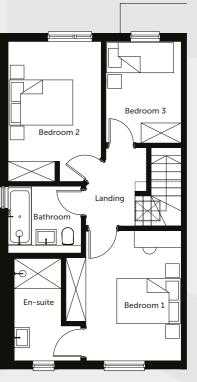

#### 3 Bed House

95 sqm / 1022 sqft

3 Bedrooms

1 Bathroom

Ground Floor Fi

#### BEDROOM 1

3945mm x 2915mm - 12'11" x 9'7"

#### BEDROOM 2

4235mm x 2835mm - 13'11" x 9'3"

#### BEDROOM 2

3085mm x 2315mm - 10'1" x 7'7"