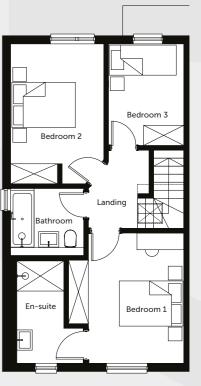

#### BEDROOM 1

3945mm x 2915mm - 12'11" x 9'7"

#### BEDROOM 2

4235mm x 2835mm - 13'11" x 9'3"

#### BEDROOM 2

3085mm x 2315mm - 10'1" x 7'7"