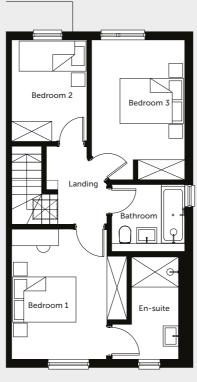

#### 3 Bed House

95 sqm / 1022 sqft

3 Bedrooms

1 Bathroom

Ground Floor First Floor

#### BEDROOM 1

3945mm x 2915mm - 12'11" x 9'7"

#### BEDROOM 2

4235mm x 2835mm - 13'11" x 9'3"

#### BEDROOM 2

3085mm x 2315mm - 10'1" x 7'7"