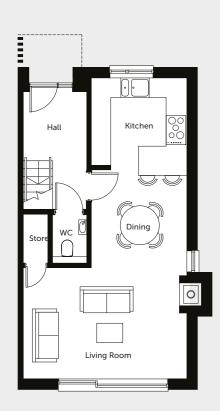

#### 3 Bed House

95 sqm / 1022 sqft

3 Bedrooms

1 Bathroom

Ground Floor Fi

#### KITCHEN

2965mm x 2715mm - 9'9" x 8'11"

#### DINING

3005mm x 2965mm - 9'10" x 9'9"

#### LIVING ROOM

5055mm x 3450mm - 16'7" x 11'4"