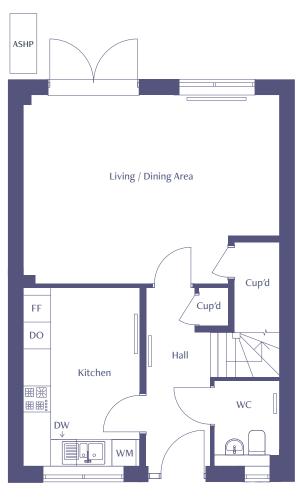

4 Barley Drive, Chestfield, Whitstable, Kent, CT5 3PN

ASHP = Air source heat pump Please speak to the sales executive for more information

| Total Internal Area  | 94 sq m     |
|----------------------|-------------|
| Kitchen              | 5.0m x 2.6m |
| Living / Dining area | 4.0m x 5.7m |
| Bedroom 1            | 3.3m x 3.6m |
| Bedroom 2            | 3.1m x 2.9m |
| Bedroom 3            | 3.3m x 2.5m |

2 Barley Drive, Chestfield, Whitstable, Kent, CT5 3PN

ASHP = Air source heat pump Please speak to the sales executive for more information

| Total Internal Area  | 94 sq m     |
|----------------------|-------------|
| Kitchen              | 5.0m x 2.6m |
| Living / Dining area | 4.0m x 5.7m |
| Bedroom 1            | 3.3m x 3.6m |
| Bedroom 2            | 3.1m x 2.9m |
| Bedroom 3            | 3.3m x 2.5m |

ASHP = Air source heat pump Please speak to the sales executive for more information

| Total Internal Area  | 94 sq m     |
|----------------------|-------------|
| Kitchen              | 5.0m x 2.6m |
| Living / Dining area | 4.0m x 5.7m |
| Bedroom 1            | 3.3m x 3.6m |
| Bedroom 2            | 3.1m x 2.9m |
| Bedroom 3            | 3.3m x 2.5m |