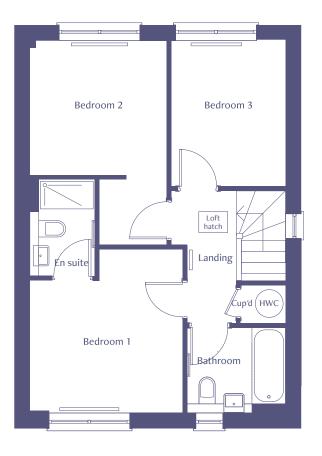

## Two bedroom mid-terrace house

ASHP = Air source heat pump
Please speak to the sales executive for more information

| Total Internal Area  | 80 sq m     |
|----------------------|-------------|
| Kitchen              | 3.9m x 2.2m |
| Living / Dining area | 4.9m x 4.4m |
| Bedroom 1            | 3.6m x 3.2m |
| Bedroom 2            | 4.4m x 2.9m |

ASHP = Air source heat pump Please speak to the sales executive for more information

| Total Internal Area  | 80 sq m     |
|----------------------|-------------|
| Kitchen              | 3.9m x 2.2m |
| Living / Dining area | 4.9m x 4.4m |
| Bedroom 1            | 3.6m x 3.2m |
| Bedroom 2            | 4.4m x 2.9m |