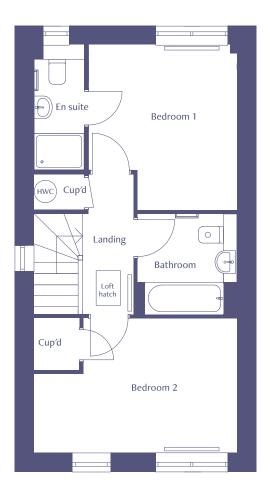

## Two bedroom mid-terrace house

ASHP = Air source heat pump
Please speak to the sales executive for more information

| Total Internal Area  | 80 sq m     |
|----------------------|-------------|
| Kitchen              | 3.9m x 2.2m |
| Living / Dining area | 4.9m x 4.4m |
| Bedroom 1            | 3.6m x 3.2m |
| Bedroom 2            | 4.4m x 2.9m |

ASHP = Air source heat pump Please speak to the sales executive for more information

| Total Internal Area  | 80 sq m     |
|----------------------|-------------|
| Kitchen              | 3.9m x 2.2m |
| Living / Dining area | 4.9m x 4.4m |
| Bedroom 1            | 3.6m x 3.2m |
| Bedroom 2            | 4.4m x 2.9m |