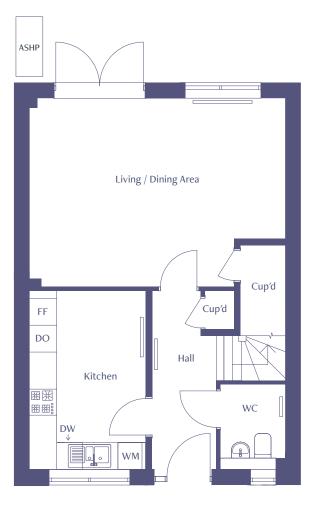

Roof light

ASHP = Air source heat pump
Please speak to the sales executive for more information

| Total Internal Area  | 94 sq m     |
|----------------------|-------------|
| Kitchen              | 5.0m x 2.6m |
| Living / Dining area | 4.0m x 5.7m |
| Bedroom 1            | 3.3m x 3.6m |
| Bedroom 2            | 3.1m x 2.9m |
| Bedroom 3            | 3.3m x 2.5m |