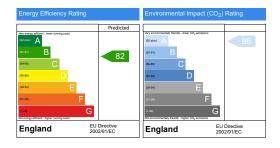

e information

| Total Internal Area  | 94 sq m     |
|----------------------|-------------|
| Kitchen              | 5.0m x 2.6m |
| Living / Dining area | 4.0m x 5.7m |
| Bedroom 1            | 3.3m x 3.6m |
| Bedroom 2            | 3.1m x 2.9m |
| Bedroom 3            | 3.3m x 2.5m |









#### Four bedroom detached house







ASHP = Air source heat pump
Please speak to the sales executive for more information

| Total Internal Area  | 151 sq m     |
|----------------------|--------------|
| Kitchen              | 3.6m x 2.6m  |
| Living / Dining area | 6.2m x 5.3m  |
| Bedroom 1            | 3.7m x 5.3m  |
| Bedroom 2            | 4.0m x 4.2m  |
| Bedroom 3            | 4.1m x 2.6 m |
| Bedroom 4            | 3.3m x 2.9m  |
| Study                | 4.1m x 2.6m  |



Roof light

















ASHP = Air source heat pump Please speak to the sales executive for more information

| Total Internal Area  | 94 sq m     |
|----------------------|-------------|
| Kitchen              | 5.0m x 2.6m |
| Living / Dining area | 4.0m x 5.7m |
| Bedroom 1            | 3.3m x 3.6m |
| Bedroom 2            | 3.1m x 2.9m |
| Bedroom 3            | 3.3m x 2.5m |









14 Darnel Avenue, Chestfield, Whitstable, Kent, CT5 3RR





ASHP = Air source heat pump Please speak to the sales executive for more information

| Total Internal Area            | 82 sq m      |
|--------------------------------|--------------|
| Kitchen / Living / Dining area | 5.6m x 7.4m  |
| Bedroom 1                      | 3.3m x 3.8m  |
| Bedroom 2                      | 4.0m x 3.3 m |









16 Darnel Av