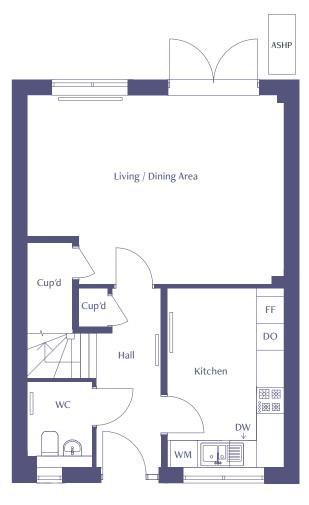

4 Barley Drive, Chestfield, Whitstable, Kent, CT5 3PN

ASHP = Air source heat pump Please speak to the sales executive for more information

| Total Internal Area  | 94 sq m     |
|----------------------|-------------|
| Kitchen              | 5.0m x 2.6m |
| Living / Dining area | 4.0m x 5.7m |
| Bedroom 1            | 3.3m x 3.6m |
| Bedroom 2            | 3.1m x 2.9m |
| Bedroom 3            | 3.3m x 2.5m |

2 Barley Drive, Chestfield, Whitstable, Kent, CT5 3PN

ASHP = Air source heat pump Please speak to the sales executive for more information

| Total Internal Area  | 94 sq m     |
|----------------------|-------------|
| Kitchen              | 5.0m x 2.6m |
| Living / Dining area | 4.0m x 5.7m |
| Bedroom 1            | 3.3m x 3.6m |
| Bedroom 2            | 3.1m x 2.9m |
| Bedroom 3            | 3.3m x 2.5m |

ASHP = Air source heat pump Please speak to the sales executive for more information

| Total Internal Area  | 94 sq m     |
|----------------------|-------------|
| Kitchen              | 5.0m x 2.6m |
| Living / Dining area | 4.0m x 5.7m |
| Bedroom 1            | 3.3m x 3.6m |
| Bedroom 2            | 3.1m x 2.9m |
| Bedroom 3            | 3.3m x 2.5m |