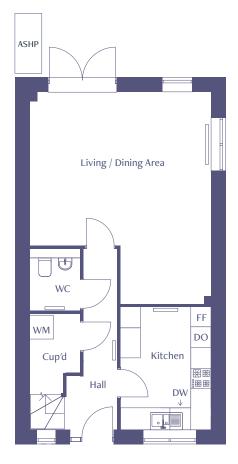

## Two bedroom mid-terrace house

ASHP = Air source heat pump
Please speak to the sales executive for more information

| Total Internal Area  | 80 sq m     |
|----------------------|-------------|
| Kitchen              | 3.9m x 2.2m |
| Living / Dining area | 4.9m x 4.4m |
| Bedroom 1            | 3.6m x 3.2m |
| Bedroom 2            | 4.4m x 2.9m |

ASHP = Air source heat pump Please speak to the sales executive for more information

| Total Internal Area  | 80 sq m     |
|----------------------|-------------|
| Kitchen              | 3.9m x 2.2m |
| Living / Dining area | 4.9m x 4.4m |
| Bedroom 1            | 3.6m x 3.2m |
| Bedroom 2            | 4.4m x 2.9m |