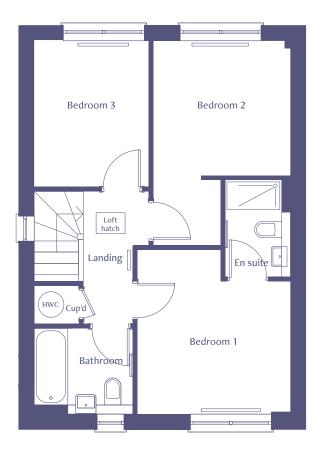

ASHP = Air source heat pump Please speak to the sales executive for more information

| Total Internal Area  | 94 sq m     |
|----------------------|-------------|
| Kitchen              | 5.0m x 2.6m |
| Living / Dining area | 4.0m x 5.7m |
| Bedroom 1            | 3.3m x 3.6m |
| Bedroom 2            | 3.1m x 2.9m |
| Bedroom 3            | 3.3m x 2.5m |