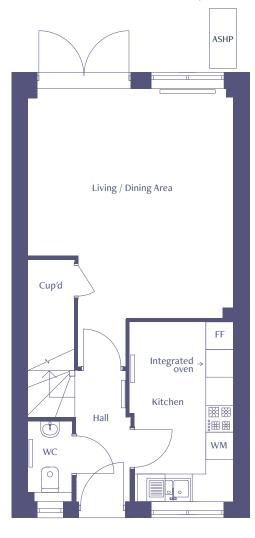

## Two bedroom mid-terrace house

ASHP = Air source heat pump
Please speak to the sales executive for more information

| Total Internal Area  | 80 sq m     |
|----------------------|-------------|
| Kitchen              | 3.9m x 2.2m |
| Living / Dining area | 4.9m x 4.4m |
| Bedroom 1            | 3.6m x 3.2m |
| Bedroom 2            | 4.4m x 2.9m |

ASHP = Air source heat pump Please speak to the sales executive for more information

| Total Internal Area  | 80 sq m     |
|----------------------|-------------|
| Kitchen              | 3.9m x 2.2m |
| Living / Dining area | 4.9m x 4.4m |
| Bedroom 1            | 3.6m x 3.2m |
| Bedroom 2            | 4.4m x 2.9m |