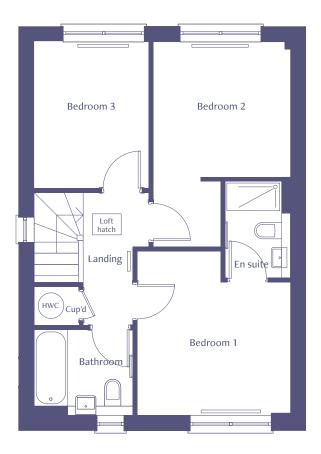

4 Barley Drive, Chestfield, Whitstable, Kent, CT5 3PN

ASHP = Air source heat pump Please speak to the sales executive for more information

| Total Internal Area  | 94 sq m     |
|----------------------|-------------|
| Kitchen              | 5.0m x 2.6m |
| Living / Dining area | 4.0m x 5.7m |
| Bedroom 1            | 3.3m x 3.6m |
| Bedroom 2            | 3.1m x 2.9m |
| Bedroom 3            | 3.3m x 2.5m |

2 Barley Drive, Chestfield, Whitstable, Kent, CT5 3PN

ASHP = Air source heat pump Please speak to the sales executive for more information

| Total Internal Area  | 94 sq m     |
|----------------------|-------------|
| Kitchen              | 5.0m x 2.6m |
| Living / Dining area | 4.0m x 5.7m |
| Bedroom 1            | 3.3m x 3.6m |
| Bedroom 2            | 3.1m x 2.9m |
| Bedroom 3            | 3.3m x 2.5m |

ASHP = Air source heat pump Please speak to the sales executive for more information

| Total Internal Area  | 94 sq m     |
|----------------------|-------------|
| Kitchen              | 5.0m x 2.6m |
| Living / Dining area | 4.0m x 5.7m |
| Bedroom 1            | 3.3m x 3.6m |
| Bedroom 2            | 3.1m x 2.9m |
| Bedroom 3            | 3.3m x 2.5m |

Roof light

ASHP = Air source heat pump
Please speak to the sales executive for more information

| Total Internal Area  | 94 sq m     |
|----------------------|-------------|
| Kitchen              | 5.0m x 2.6m |
| Living / Dining area | 4.0m x 5.7m |
| Bedroom 1            | 3.3m x 3.6m |
| Bedroom 2            | 3.1m x 2.9m |
| Bedroom 3            | 3.3m x 2.5m |