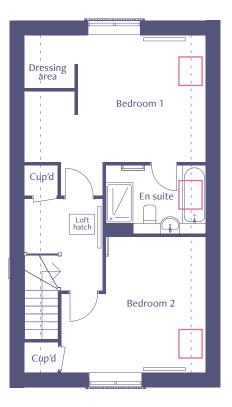

4 Barley Drive, Chestfield, Whitstable, Kent, CT5 3PN

ASHP = Air source heat pump Please speak to the sales executive for more information

| Total Internal Area  | 94 sq m     |
|----------------------|-------------|
| Kitchen              | 5.0m x 2.6m |
| Living / Dining area | 4.0m x 5.7m |
| Bedroom 1            | 3.3m x 3.6m |
| Bedroom 2            | 3.1m x 2.9m |
| Bedroom 3            | 3.3m x 2.5m |

2 Barley Drive, Chestfield, Whitstable, Kent, CT5 3PN

ASHP = Air source heat pump Please speak to the sales executive for more information

| Total Internal Area  | 94 sq m     |
|----------------------|-------------|
| Kitchen              | 5.0m x 2.6m |
| Living / Dining area | 4.0m x 5.7m |
| Bedroom 1            | 3.3m x 3.6m |
| Bedroom 2            | 3.1m x 2.9m |
| Bedroom 3            | 3.3m x 2.5m |

ASHP = Air source heat pump Please speak to the sales executive for more information

| Total Internal Area  | 94 sq m     |
|----------------------|-------------|
| Kitchen              | 5.0m x 2.6m |
| Living / Dining area | 4.0m x 5.7m |
| Bedroom 1            | 3.3m x 3.6m |
| Bedroom 2            | 3.1m x 2.9m |
| Bedroom 3            | 3.3m x 2.5m |