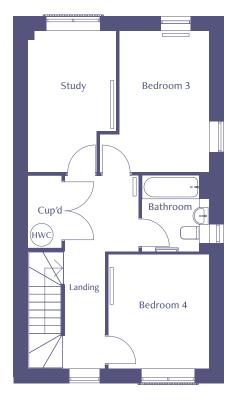

4 Barley Drive, Chestfield, Whitstable, Kent, CT5 3PN

ASHP = Air source heat pump Please speak to the sales executive for more information

| Total Internal Area  | 94 sq m     |
|----------------------|-------------|
| Kitchen              | 5.0m x 2.6m |
| Living / Dining area | 4.0m x 5.7m |
| Bedroom 1            | 3.3m x 3.6m |
| Bedroom 2            | 3.1m x 2.9m |
| Bedroom 3            | 3.3m x 2.5m |

2 Barley Drive, Chestfield, Whitstable, Kent, CT5 3PN

ASHP = Air source heat pump Please speak to the sales executive for more information

| Total Internal Area  | 94 sq m     |
|----------------------|-------------|
| Kitchen              | 5.0m x 2.6m |
| Living / Dining area | 4.0m x 5.7m |
| Bedroom 1            | 3.3m x 3.6m |
| Bedroom 2            | 3.1m x 2.9m |
| Bedroom 3            | 3.3m x 2.5m |

ASHP = Air source heat pump Please speak to the sales executive for more information

| Total Internal Area  | 94 sq m     |
|----------------------|-------------|
| Kitchen              | 5.0m x 2.6m |
| Living / Dining area | 4.0m x 5.7m |
| Bedroom 1            | 3.3m x 3.6m |
| Bedroom 2            | 3.1m x 2.9m |
| Bedroom 3            | 3.3m x 2.5m |