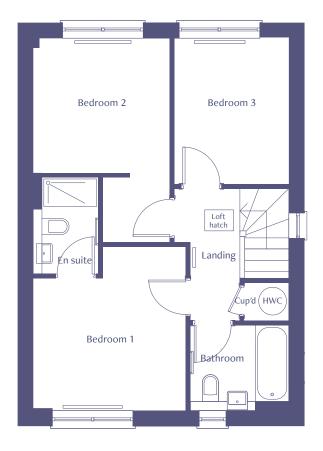

4 Barley Drive, Chestfield, Whitstable, Kent, CT5 3PN

ASHP = Air source heat pump Please speak to the sales executive for more information

| Total Internal Area  | 94 sq m     |
|----------------------|-------------|
| Kitchen              | 5.0m x 2.6m |
| Living / Dining area | 4.0m x 5.7m |
| Bedroom 1            | 3.3m x 3.6m |
| Bedroom 2            | 3.1m x 2.9m |
| Bedroom 3            | 3.3m x 2.5m |

2 Barley Drive, Chestfield, Whitstable, Kent, CT5 3PN

ASHP = Air source heat pump Please speak to the sales executive for more information

| Total Internal Area  | 94 sq m     |
|----------------------|-------------|
| Kitchen              | 5.0m x 2.6m |
| Living / Dining area | 4.0m x 5.7m |
| Bedroom 1            | 3.3m x 3.6m |
| Bedroom 2            | 3.1m x 2.9m |
| Bedroom 3            | 3.3m x 2.5m |

ASHP = Air source heat pump Please speak to the sales executive for more information

| Total Internal Area  | 94 sq m     |
|----------------------|-------------|
| Kitchen              | 5.0m x 2.6m |
| Living / Dining area | 4.0m x 5.7m |
| Bedroom 1            | 3.3m x 3.6m |
| Bedroom 2            | 3.1m x 2.9m |
| Bedroom 3            | 3.3m x 2.5m |