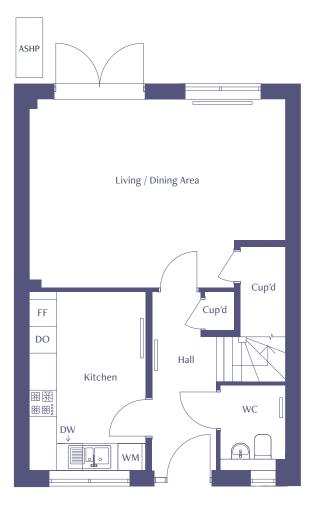

2 Barley Drive, Chestfield, Whitstable, Kent, CT5 3PN

ASHP = Air source heat pump Please speak to the sales executive for more information

| Total Internal Area  | 94 sq m     |
|----------------------|-------------|
| Kitchen              | 5.0m x 2.6m |
| Living / Dining area | 4.0m x 5.7m |
| Bedroom 1            | 3.3m x 3.6m |
| Bedroom 2            | 3.1m x 2.9m |
| Bedroom 3            | 3.3m x 2.5m |

ASHP = Air source heat pump Please speak to the sales executive for more information

| Total Internal Area  | 94 sq m     |
|----------------------|-------------|
| Kitchen              | 5.0m x 2.6m |
| Living / Dining area | 4.0m x 5.7m |
| Bedroom 1            | 3.3m x 3.6m |
| Bedroom 2            | 3.1m x 2.9m |
| Bedroom 3            | 3.3m x 2.5m |