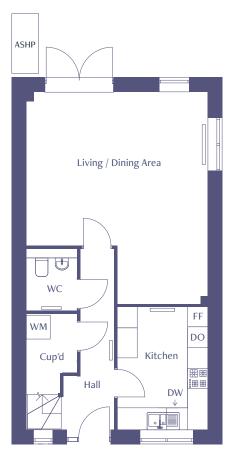

4 Barley Drive, Chestfield, Whitstable, Kent, CT5 3PN

ASHP = Air source heat pump Please speak to the sales executive for more information

| Total Internal Area  | 94 sq m     |
|----------------------|-------------|
| Kitchen              | 5.0m x 2.6m |
| Living / Dining area | 4.0m x 5.7m |
| Bedroom 1            | 3.3m x 3.6m |
| Bedroom 2            | 3.1m x 2.9m |
| Bedroom 3            | 3.3m x 2.5m |

2 Barley Drive, Chestfield, Whitstable, Kent, CT5 3PN

ASHP = Air source heat pump Please speak to the sales executive for more information

| Total Internal Area  | 94 sq m     |
|----------------------|-------------|
| Kitchen              | 5.0m x 2.6m |
| Living / Dining area | 4.0m x 5.7m |
| Bedroom 1            | 3.3m x 3.6m |
| Bedroom 2            | 3.1m x 2.9m |
| Bedroom 3            | 3.3m x 2.5m |

ASHP = Air source heat pump Please speak to the sales executive for more information

| Total Internal Area  | 94 sq m     |
|----------------------|-------------|
| Kitchen              | 5.0m x 2.6m |
| Living / Dining area | 4.0m x 5.7m |
| Bedroom 1            | 3.3m x 3.6m |
| Bedroom 2            | 3.1m x 2.9m |
| Bedroom 3            | 3.3m x 2.5m |