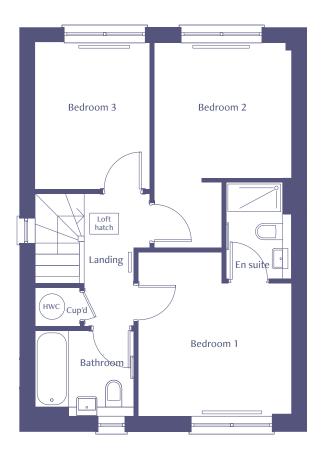

ASHP = Air source heat pump Please speak to the sales executive for more information

| Total Internal Area  | 80 sq m     |
|----------------------|-------------|
| Kitchen              | 3.9m x 2.2m |
| Living / Dining area | 4.9m x 4.4m |
| Bedroom 1            | 3.6m x 3.2m |
| Bedroom 2            | 4.4m x 2.9m |

ASHP = Air source heat pump Please speak to the sales executive for more information

| Total Internal Area  | 94 sq m     |
|----------------------|-------------|
| Kitchen              | 5.0m x 2.6m |
| Living / Dining area | 4.0m x 5.7m |
| Bedroom 1            | 3.3m x 3.6m |
| Bedroom 2            | 3.1m x 2.9m |
| Bedroom 3            | 3.3m x 2.5m |