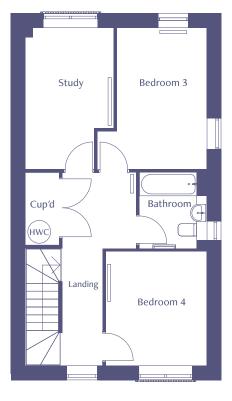

#### Four bedroom detached house

66 Maize Crescent, Chestfield, Whitstable, Kent, CT5 3RQ

ASHP = Air source heat pump Please speak to the sales executive for more information

| Total Internal Area  | 151 sq m     |
|----------------------|--------------|
| Kitchen              | 3.6m x 2.6m  |
| Living / Dining area | 6.2m x 5.3m  |
| Bedroom 1            | 3.7m x 5.3m  |
| Bedroom 2            | 4.0m x 4.2m  |
| Bedroom 3            | 4.1m x 2.6 m |
| Bedroom 4            | 3.3m x 2.9m  |
| Study                | 4.1m x 2.6m  |

#### Four bedroom detached house

ASHP = Air source heat pump
Please speak to the sales executive for more information

| Total Internal Area  | 151 sq m     |
|----------------------|--------------|
| Kitchen              | 3.6m x 2.6m  |
| Living / Dining area | 6.2m x 5.3m  |
| Bedroom 1            | 3.7m x 5.3m  |
| Bedroom 2            | 4.0m x 4.2m  |
| Bedroom 3            | 4.1m x 2.6 m |
| Bedroom 4            | 3.3m x 2.9m  |
| Study                | 4.1m x 2.6m  |