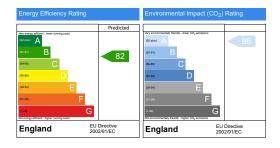

ASHP = Air source heat pump Please speak to the sales executive for more information

| Total Internal Area  | 94 sq m     |
|----------------------|-------------|
| Kitchen              | 5.0m x 2.6m |
| Living / Dining area | 4.0m x 5.7m |
| Bedroom 1            | 3.3m x 3.6m |
| Bedroom 2            | 3.1m x 2.9m |
| Bedroom 3            | 3.3m x 2.5m |