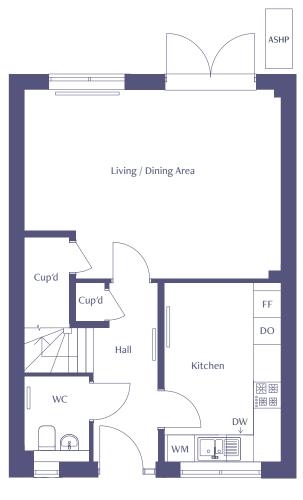

ASHP = Air source heat pump Please speak to the sales executive for more information

| Total Internal Area  | 94 sq m     |
|----------------------|-------------|
| Kitchen              | 5.0m x 2.6m |
| Living / Dining area | 4.0m x 5.7m |
| Bedroom 1            | 3.3m x 3.6m |
| Bedroom 2            | 3.1m x 2.9m |
| Bedroom 3            | 3.3m x 2.5m |