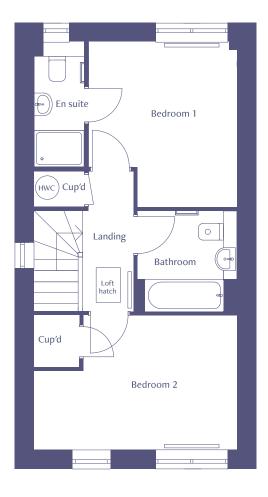

## Two bedroom mid-terrace house

ASHP = Air source heat pump
Please speak to the sales executive for more information

| Total Internal Area  | 80 sq m     |
|----------------------|-------------|
| Kitchen              | 3.9m x 2.2m |
| Living / Dining area | 4.9m x 4.4m |
| Bedroom 1            | 3.6m x 3.2m |
| Bedroom 2            | 4.4m x 2.9m |

ASHP = Air source heat pump Please speak to the sales executive for more information

| Total Internal Area  | 80 sq m     |
|----------------------|-------------|
| Kitchen              | 3.9m x 2.2m |
| Living / Dining area | 4.9m x 4.4m |
| Bedroom 1            | 3.6m x 3.2m |
| Bedroom 2            | 4.4m x 2.9m |