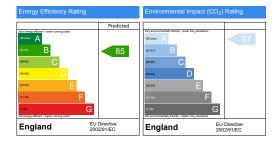

ASHP = Air source heat pump Please speak to the sales executive for more information

| Total Internal Area  | 94 sq m     |
|----------------------|-------------|
| Kitchen              | 5.0m x 2.6m |
| Living / Dining area | 4.0m x 5.7m |
| Bedroom 1            | 3.3m x 3.6m |
| Bedroom 2            | 3.1m x 2.9m |
| Bedroom 3            | 3.3m x 2.5m |