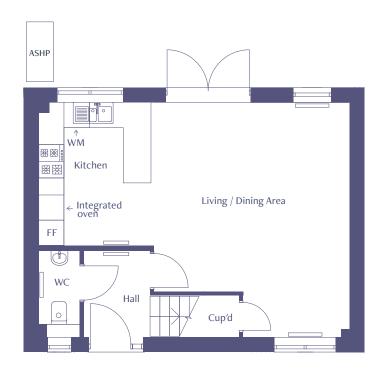

4 Barley Drive, Chestfield, Whitstable, Kent, CT5 3PN

ASHP = Air source heat pump Please speak to the sales executive for more information

| Total Internal Area  | 94 sq m     |
|----------------------|-------------|
| Kitchen              | 5.0m x 2.6m |
| Living / Dining area | 4.0m x 5.7m |
| Bedroom 1            | 3.3m x 3.6m |
| Bedroom 2            | 3.1m x 2.9m |
| Bedroom 3            | 3.3m x 2.5m |

2 Barley Drive, Chestfield, Whitstable, Kent, CT5 3PN

ASHP = Air source heat pump Please speak to the sales executive for more information

| Total Internal Area  | 94 sq m     |
|----------------------|-------------|
| Kitchen              | 5.0m x 2.6m |
| Living / Dining area | 4.0m x 5.7m |
| Bedroom 1            | 3.3m x 3.6m |
| Bedroom 2            | 3.1m x 2.9m |
| Bedroom 3            | 3.3m x 2.5m |

ASHP = Air source heat pump Please speak to the sales executive for more information

| Total Internal Area  | 94 sq m     |
|----------------------|-------------|
| Kitchen              | 5.0m x 2.6m |
| Living / Dining area | 4.0m x 5.7m |
| Bedroom 1            | 3.3m x 3.6m |
| Bedroom 2            | 3.1m x 2.9m |
| Bedroom 3            | 3.3m x 2.5m |

Roof light

ASHP = Air source heat pump
Please speak to the sales executive for more information

| Total Internal Area  | 94 sq m     |
|----------------------|-------------|
| Kitchen              | 5.0m x 2.6m |
| Living / Dining area | 4.0m x 5.7m |
| Bedroom 1            | 3.3m x 3.6m |
| Bedroom 2            | 3.1m x 2.9m |
| Bedroom 3            | 3.3m x 2.5m |