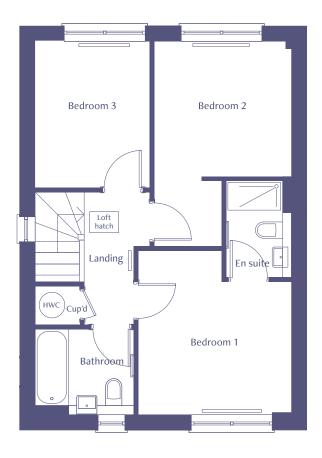

4 Barley Drive, Chestfield, Whitstable, Kent, CT5 3PN

ASHP = Air source heat pump Please speak to the sales executive for more information

| Total Internal Area  | 94 sq m     |
|----------------------|-------------|
| Kitchen              | 5.0m x 2.6m |
| Living / Dining area | 4.0m x 5.7m |
| Bedroom 1            | 3.3m x 3.6m |
| Bedroom 2            | 3.1m x 2.9m |
| Bedroom 3            | 3.3m x 2.5m |

2 Barley Drive, Chestfield, Whitstable, Kent, CT5 3PN

ASHP = Air source heat pump Please speak to the sales executive for more information

| Total Internal Area  | 94 sq m     |
|----------------------|-------------|
| Kitchen              | 5.0m x 2.6m |
| Living / Dining area | 4.0m x 5.7m |
| Bedroom 1            | 3.3m x 3.6m |
| Bedroom 2            | 3.1m x 2.9m |
| Bedroom 3            | 3.3m x 2.5m |

ASHP = Air source heat pump Please speak to the sales executive for more information

| Total Internal Area  | 94 sq m     |
|----------------------|-------------|
| Kitchen              | 5.0m x 2.6m |
| Living / Dining area | 4.0m x 5.7m |
| Bedroom 1            | 3.3m x 3.6m |
| Bedroom 2            | 3.1m x 2.9m |
| Bedroom 3            | 3.3m x 2.5m |