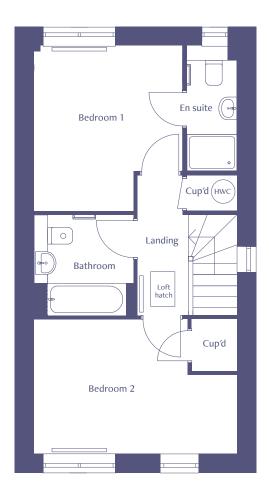

## Two bedroom mid-terrace house

ASHP = Air source heat pump
Please speak to the sales executive for more information

| Total Internal Area  | 80 sq m     |
|----------------------|-------------|
| Kitchen              | 3.9m x 2.2m |
| Living / Dining area | 4.9m x 4.4m |
| Bedroom 1            | 3.6m x 3.2m |
| Bedroom 2            | 4.4m x 2.9m |

ASHP = Air source heat pump Please speak to the sales executive for more information

| Total Internal Area  | 80 sq m     |
|----------------------|-------------|
| Kitchen              | 3.9m x 2.2m |
| Living / Dining area | 4.9m x 4.4m |
| Bedroom 1            | 3.6m x 3.2m |
| Bedroom 2            | 4.4m x 2.9m |