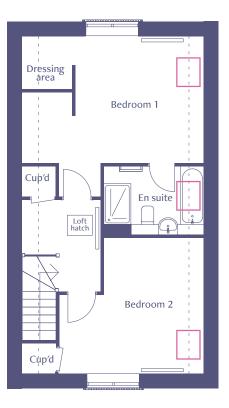

#### Four bedroom detached house

66 Maize Crescent, Chestfield, Whitstable, Kent, CT5 3RQ

ASHP = Air source heat pump Please speak to the sales executive for more information

| Total Internal Area  | 151 sq m     |
|----------------------|--------------|
| Kitchen              | 3.6m x 2.6m  |
| Living / Dining area | 6.2m x 5.3m  |
| Bedroom 1            | 3.7m x 5.3m  |
| Bedroom 2            | 4.0m x 4.2m  |
| Bedroom 3            | 4.1m x 2.6 m |
| Bedroom 4            | 3.3m x 2.9m  |
| Study                | 4.1m x 2.6m  |

#### Four bedroom detached house

ASHP = Air source heat pump
Please speak to the sales executive for more information

| Total Internal Area  | 151 sq m     |
|----------------------|--------------|
| Kitchen              | 3.6m x 2.6m  |
| Living / Dining area | 6.2m x 5.3m  |
| Bedroom 1            | 3.7m x 5.3m  |
| Bedroom 2            | 4.0m x 4.2m  |
| Bedroom 3            | 4.1m x 2.6 m |
| Bedroom 4            | 3.3m x 2.9m  |
| Study                | 4.1m x 2.6m  |