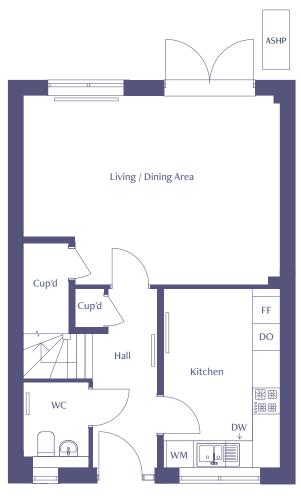

ASHP = Air source heat pump Please speak to the sales executive for more information

| Total Internal Area  | 94 sq m     |
|----------------------|-------------|
| Kitchen              | 5.0m x 2.6m |
| Living / Dining area | 4.0m x 5.7m |
| Bedroom 1            | 3.3m x 3.6m |
| Bedroom 2            | 3.1m x 2.9m |
| Bedroom 3            | 3.3m x 2.5m |