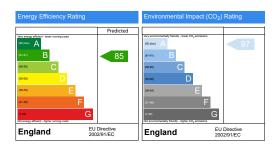

|
| Study                | 4.1m x 2.6m  |



Roof light

















ASHP = Air source heat pump
Please speak to the sales executive for more information

| Total Internal Area  | 94 sq m     |
|----------------------|-------------|
| Kitchen              | 5.0m x 2.6m |
| Living / Dining area | 4.0m x 5.7m |
| Bedroom 1            | 3.3m x 3.6m |
| Bedroom 2            | 3.1m x 2.9m |
| Bedroom 3            | 3.3m x 2.5m |









## Two bedroom mid-terrace house





ASHP = Air source heat pump
Please speak to the sales executive for more information

| Total Internal Area  | 80 sq m     |
|----------------------|-------------|
| Kitchen              | 3.9m x 2.2m |
| Living / Dining area | 4.9m x 4.4m |
| Bedroom 1            | 3.6m x 3.2m |
| Bedroom 2            | 4.4m x 2.9m |













ASHP = Air source heat pump Please speak to the sales executive for more information

| Total Internal Area  | 80 sq m     |
|----------------------|-------------|
| Kitchen              | 3.9m x 2.2m |
| Living / Dining area | 4.9m x 4.4m |
| Bedroom 1            | 3.6m x 3.2m |
| Bedroom 2            | 4.4m x 2.9m |













ASHP = Air source heat pump Please speak to the sales executive for more information

| Total Internal Area  | 94 sq m     |
|----------------------|-------------|
| Kitchen              | 5.0m x 2.6m |
| Living / Dining area | 4.0m x 5.7m |
| Bedroom 1            | 3.3m x 3.6m |
| Bedroom 2            | 3.1m x 2.9m |
| Bedroom 3            | 3.3m x 2.5m |









#### Four bedroom detached house







ASHP = Air source heat pump
Please speak to the