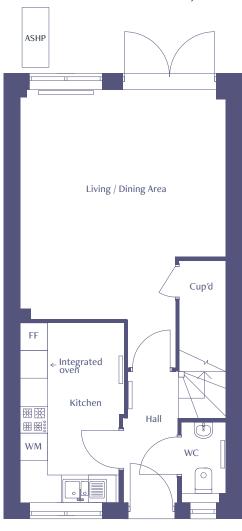

## Two bedroom mid-terrace house

ASHP = Air source heat pump
Please speak to the sales executive for more information

| Total Internal Area  | 80 sq m     |
|----------------------|-------------|
| Kitchen              | 3.9m x 2.2m |
| Living / Dining area | 4.9m x 4.4m |
| Bedroom 1            | 3.6m x 3.2m |
| Bedroom 2            | 4.4m x 2.9m |

ASHP = Air source heat pump Please speak to the sales executive for more information

| Total Internal Area  | 80 sq m     |
|----------------------|-------------|
| Kitchen              | 3.9m x 2.2m |
| Living / Dining area | 4.9m x 4.4m |
| Bedroom 1            | 3.6m x 3.2m |
| Bedroom 2            | 4.4m x 2.9m |