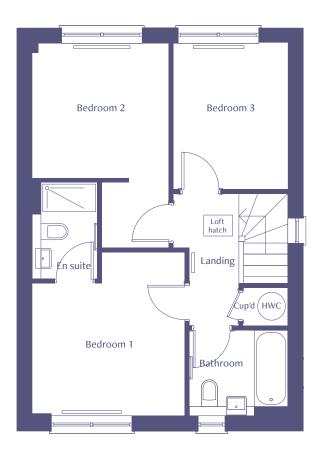

Roof light

ASHP = Air source heat pump
Please speak to the sales executive for more information

| Total Internal Area  | 94 sq m     |
|----------------------|-------------|
| Kitchen              | 5.0m x 2.6m |
| Living / Dining area | 4.0m x 5.7m |
| Bedroom 1            | 3.3m x 3.6m |
| Bedroom 2            | 3.1m x 2.9m |
| Bedroom 3            | 3.3m x 2.5m |