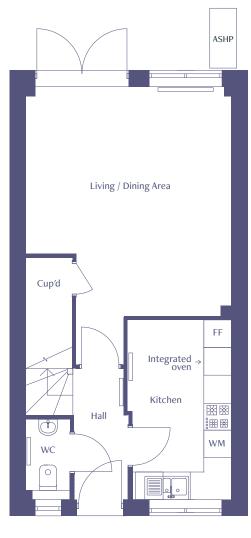

## Two bedroom mid-terrace house

ASHP = Air source heat pump
Please speak to the sales executive for more information

| Total Internal Area  | 80 sq m     |
|----------------------|-------------|
| Kitchen              | 3.9m x 2.2m |
| Living / Dining area | 4.9m x 4.4m |
| Bedroom 1            | 3.6m x 3.2m |
| Bedroom 2            | 4.4m x 2.9m |

ASHP = Air source heat pump Please speak to the sales executive for more information

| Total Internal Area  | 80 sq m     |
|----------------------|-------------|
| Kitchen              | 3.9m x 2.2m |
| Living / Dining area | 4.9m x 4.4m |
| Bedroom 1            | 3.6m x 3.2m |
| Bedroom 2            | 4.4m x 2.9m |