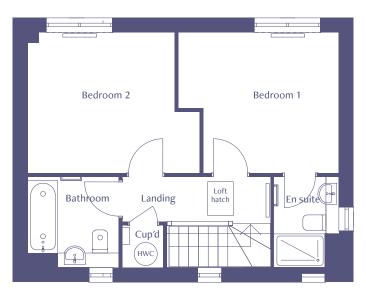

14 Darnel Avenue, Chestfield, Whitstable, Kent, CT5 3RR

ASHP = Air source heat pump Please speak to the sales executive for more information

| Total Internal Area            | 82 sq m      |
|--------------------------------|--------------|
| Kitchen / Living / Dining area | 5.6m x 7.4m  |
| Bedroom 1                      | 3.3m x 3.8m  |
| Bedroom 2                      | 4.0m x 3.3 m |