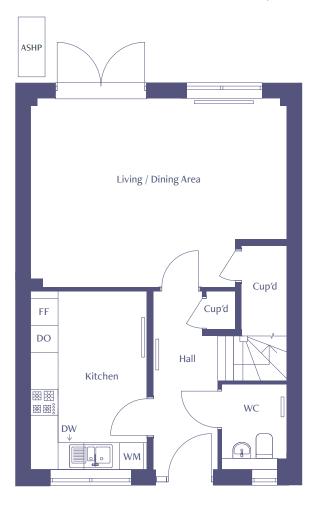

## Two bedroom mid-terrace house

ASHP = Air source heat pump
Please speak to the sales executive for more information

| Total Internal Area  | 80 sq m     |
|----------------------|-------------|
| Kitchen              | 3.9m x 2.2m |
| Living / Dining area | 4.9m x 4.4m |
| Bedroom 1            | 3.6m x 3.2m |
| Bedroom 2            | 4.4m x 2.9m |

ASHP = Air source heat pump Please speak to the sales executive for more information

| Total Internal Area  | 80 sq m     |
|----------------------|-------------|
| Kitchen              | 3.9m x 2.2m |
| Living / Dining area | 4.9m x 4.4m |
| Bedroom 1            | 3.6m x 3.2m |
| Bedroom 2            | 4.4m x 2.9m |