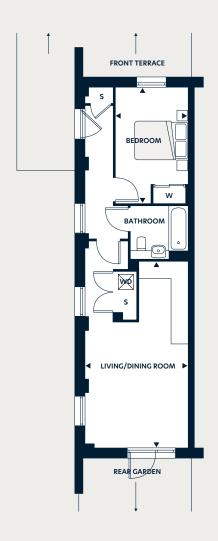

## Floorplan key

W Wardrobe S Storage WD Washer/Dryer

| Dimensions            | m                | ft                   |
|-----------------------|------------------|----------------------|
| Living/Kitchen/Dining | 3.90 x 7.06      | 12'9" x 23'2"        |
| Bedroom               | 2.75 x 4.40      | 9'0" x 14'5"         |
| Bathroom              | 2.17 x 1.99      | 7′1″ x 6′6″          |
| Total Internal Area   | 53m <sup>2</sup> | 570.5ft <sup>2</sup> |
| Front Terrace         | 6.67 x 7.40      | 21'10" x 24'3"       |
| Rear Terrace          | 4.45 x 13.27     | 14'7" x 43'6"        |
|                       |                  |                      |