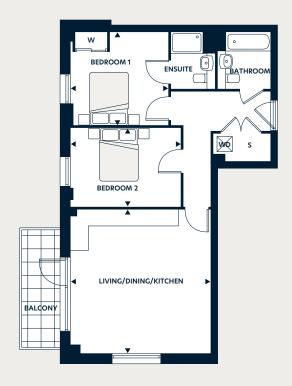

## Two bedroom apartment

## **Century House**

Floor 1 - 88

## Floorplan key

W WardrobeS StorageWD Washer/Dryer

| m                  | ft                                                                                            |
|--------------------|-----------------------------------------------------------------------------------------------|
| 5.35 x 5.47        | 17'6" x 17'11"                                                                                |
| 3.55 x 3.59        | 11'7" x 11'9"                                                                                 |
| 1.65 x 2.16        | 5′5″ x 7′1″                                                                                   |
| 2.99 x 4.20        | 9'9" x 13'9"                                                                                  |
| 2.02 x 2.16        | 6′7″ x 7′1″                                                                                   |
| 73.1m <sup>2</sup> | 786.8ft <sup>2</sup>                                                                          |
| 1.52 x 4.62        | 4'11" x 15'1"                                                                                 |
|                    | 5.35 x 5.47<br>3.55 x 3.59<br>1.65 x 2.16<br>2.99 x 4.20<br>2.02 x 2.16<br>73.1m <sup>2</sup> |