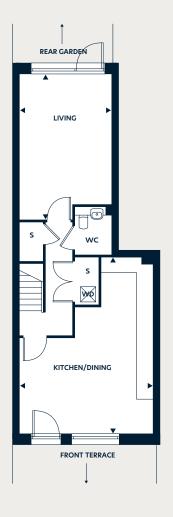

## Floorplan key

| w  | Wardrobe    |  |
|----|-------------|--|
| S  | Storage     |  |
| WD | Washer/Drye |  |

Hyde New Homes

Locator key CENTURY HOUSE

|   | ~ |
|---|---|
| 1 |   |
| G |   |
|   |   |

N

| Dimensions                 | m                   | ft                    |
|----------------------------|---------------------|-----------------------|
| Living                     | 3.53 x 5.52         | 11'7" x 18'2"         |
| Kitchen/Dining             | 5.07 x 6.06         | 16'7" x 19'10"        |
| Bedroom 1                  | 3.52 x 4.65         | 11'6" x 15'3"         |
| Ensuite                    | 1.51 x 2.17         | 4'11" x 7'1"          |
| Bedroom 2                  | 2.75 x 4.58         | 9'0" x 15'0"          |
| Bedroom 3                  | 2.22 x 4.58         | 7'3" x 15'0"          |
| Bathroom                   | 2.02 x 2.17         | 6'7" x 7'1"           |
| <b>Total Internal Area</b> | 117.4m <sup>2</sup> | 1263.7ft <sup>2</sup> |
| Front Terrace              | 3.92 x 5.36         | 12'10" x 17'7"        |
| Rear Garden                | 3.58 x 8.63         | 11'8" x 28'3"         |