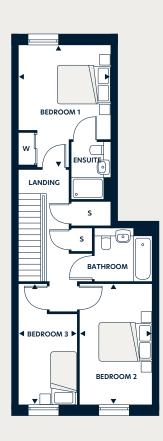

## Floorplan key

| w  | Wardrobe    |  |
|----|-------------|--|
| S  | Storage     |  |
| WD | Washer/Drye |  |

Hyde New Homes

Locator key CENTURY HOUSE

|   | ~ |
|---|---|
| 1 |   |
| G |   |
|   |   |

N

| Dimensions                 | m                   | ft                    |
|----------------------------|---------------------|-----------------------|
| Living                     | 3.53 x 5.52         | 11'7" x 18'2"         |
| Kitchen/Dining             | 5.07 x 6.06         | 16'7" x 19'10"        |
| Bedroom 1                  | 3.52 x 4.65         | 11'6" x 15'3"         |
| Ensuite                    | 1.51 x 2.17         | 4'11" x 7'1"          |
| Bedroom 2                  | 2.75 x 4.58         | 9'0" x 15'0"          |
| Bedroom 3                  | 2.22 x 4.58         | 7'3" x 15'0"          |
| Bathroom                   | 2.02 x 2.17         | 6'7" x 7'1"           |
| <b>Total Internal Area</b> | 117.4m <sup>2</sup> | 1263.7ft <sup>2</sup> |
| Front Terrace              | 3.92 x 5.36         | 12'10" x 17'7"        |
| Rear Garden                | 3.58 x 8.63         | 11'8" x 28'3"         |