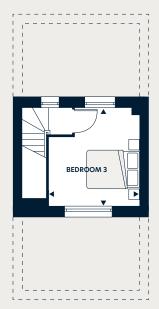

## Floorplan key

W Wardrobe S Storage WD Washer/Dryer

| Dimensions          | m                 | ft                  |
|---------------------|-------------------|---------------------|
| Living              | 3.26 x 4.46       | 10'8" x 14'7"       |
| Kitchen/Dining      | 3.41 x 5.09       | 11'2" x 16'8"       |
| Bedroom 1           | 3.04 x 4.46       | 9'11" x 14'7"       |
| Ensuite             | 1.67 x 2.17       | 5'5" x 7'1"         |
| Bedroom 2           | 2.97 x 4.45       | 9'8" x 14'7"        |
| Bedroom 3           | 3.46 x 3.72       | 11'4" x 12'2"       |
| Bathroom            | 2.02 x 2.17       | 6'7" x 7'1"         |
| Total Internal Area | 106m <sup>2</sup> | 1141ft <sup>2</sup> |
| Front Drive Area    | 4.83 x 7.08       | 15'10" x 23'2"      |
| Rear Garden         | 4.83 x 15.67      | 15'10" x 51'4"      |

The floorplans are intended to give a general indication of the proposed floorplan layout. They are not drawn to scale and are not intended to form part of any offer, warranty or representation. Measurements are approximate and are given as a guide and as such must not be relied on as a statement or representation of fact. Do not use these measurements for carpets, appliance spaces or items of furniture. Kitchen, bathroom and utility layouts and door swings may differ to build and specific plot sizes and layouts may vary within the same unit type. Hyde reserves the right to make changes to these plans prior to exchange of contracts. For further information regarding specific individual plots, please ask your Sales Consultant.