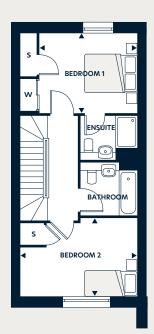

## Floorplan key

W Wardrobe S Storage WD Washer/Dryer

| Dimensions          | m                 | ft                  |
|---------------------|-------------------|---------------------|
| Living              | 3.26 x 4.46       | 10'8" x 14'7"       |
| Kitchen/Dining      | 3.41 x 5.09       | 11'2" x 16'8"       |
| Bedroom 1           | 3.04 x 4.46       | 9'11" x 14'7"       |
| Ensuite             | 1.67 x 2.17       | 5'5" x 7'1"         |
| Bedroom 2           | 2.97 x 4.45       | 9'8" x 14'7"        |
| Bedroom 3           | 3.46 x 3.72       | 11'4" x 12'2"       |
| Bathroom            | 2.02 x 2.17       | 6'7" x 7'1"         |
| Total Internal Area | 106m <sup>2</sup> | 1141ft <sup>2</sup> |
| Front Drive Area    | 4.83 x 7.08       | 15'10" x 23'2"      |
| Rear Garden         | 4.83 x 15.67      | 15'10" x 51'4"      |

The floorplans are intended to give a general indication of the proposed floorplan layout. They are not drawn to scale and are not intended to form part of any offer, warranty or representation. Measurements are approximate and are given as a guide and as such must not be relied on as a statement or representation of fact. Do not use these measurements for carpets, appliance spaces or items of furniture. Kitchen, bathroom and utility layouts and door swings may differ to build and specific plot sizes and layouts may vary within the same unit type. Hyde reserves the right to make changes to these plans prior to exchange of contracts. For further information regarding specific individual plots, please ask your Sales Consultant.