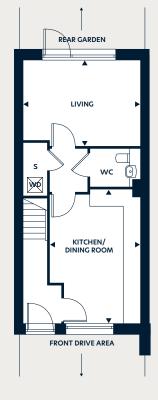

## Floorplan key

W Wardrobe S Storage WD Washer/Dryer

| Dimensions          | m                 | ft                  |
|---------------------|-------------------|---------------------|
| Living              | 3.26 x 4.46       | 10'8" x 14'7"       |
| Kitchen/Dining      | 3.41 x 5.09       | 11'2" x 16'8"       |
| Bedroom 1           | 3.04 x 4.46       | 9'11" x 14'7"       |
| Ensuite             | 1.67 x 2.17       | 5'5" x 7'1"         |
| Bedroom 2           | 2.97 x 4.45       | 9'8" x 14'7"        |
| Bedroom 3           | 3.46 x 3.72       | 11'4" x 12'2"       |
| Bathroom            | 2.02 x 2.17       | 6'7" x 7'1"         |
| Total Internal Area | 106m <sup>2</sup> | 1141ft <sup>2</sup> |
| Front Drive Area    | 4.83 x 7.08       | 15'10" x 23'2"      |
| Rear Garden         | 4.83 x 15.67      | 15'10" x 51'4"      |

The floorplans are intended to give a general indication of the proposed floorplan layout. They are not drawn to scale and are not intended to form part of any offer, warranty or representation. Measurements are approximate and are given as a guide and as such must not be relied on as a statement or representation of fact. Do not use these measurements for carpets, appliance spaces or items of furniture. Kitchen, bathroom and utility layouts and door swings may differ to build and specific plot sizes and layouts may vary within the same unit type. Hyde reserves the right to make changes to these plans prior to exchange of contracts. For further information regarding specific individual plots, please ask your Sales Consultant.