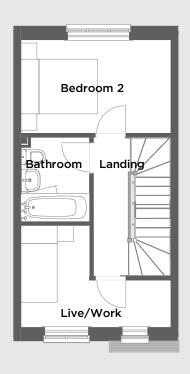

Ground floor First floor Second floor

## First floor

| Bedroom 2 | 3.71m x 2.32m |
|-----------|---------------|
| Live/Work | 1.70m x 2.52m |
| Bathroom  | 1.7m x 2.08m  |