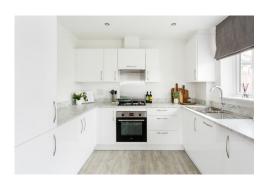

## **Ground floor**

| Lobby               | 1.63m x 1.91m |
|---------------------|---------------|
| Kitchen/dining area | 2.60m x 3.9m  |
| Lounge              | 3.71m x 3.16m |
| wc                  | 1.01m x 1.61m |