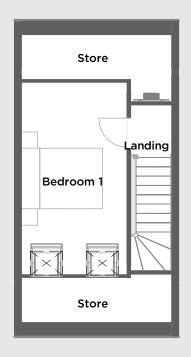

Ground floor First floor Second floor

## Second floor

| Bedroom 1  | 2.6m x 4.74m |
|------------|--------------|
|            |              |
| Total area | 68.8 m²      |

Any floor plans are a general outline of the layout of the property for guidance only. All measurements are approximate and may vary and any intending purchasers should not rely on them as statements of fact or representations of fact but must satisfy themselves by inspection or otherwise as to their accuracy. Dimensions shown are not intended to be relied upon for installation of appliances or items of furniture or otherwise. CGl's and images are for illustrative purposes only. Specifications are subject to change. Images are indicative only and may be of previous developments.\*Journey times and distances taken from google.com/ maps and are correct before going to print. All times and distances listed are approximate and may vary depending on time of travel.