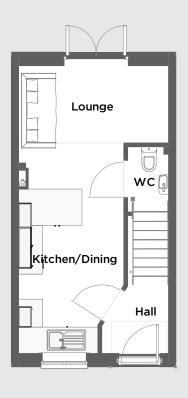

Ground floor First floor Second floor

## **Ground floor**

| Lobby               | 1.63m x 1.91m |
|---------------------|---------------|
| Kitchen/dining area | 2.60m x 3.9m  |
| Lounge              | 3.71m x 3.16m |
| wc                  | 1.01m x 1.61m |