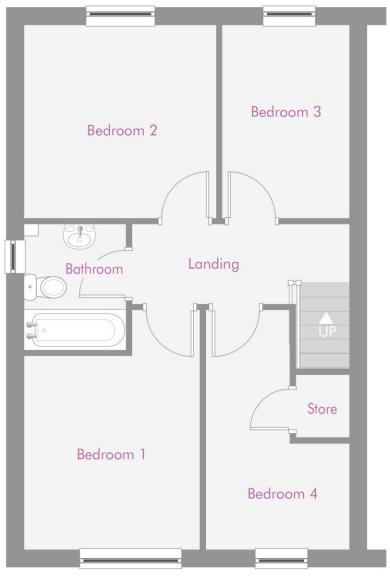

The Yew 4 Bedroom Floor Plan

Floor plans depict a typical layout of this house type & are for illustrative purposes only. Properties may also be built 'handed' (mirror image) of those illustrated. Midland Heart reserves the right to alter & change certain aspects – for exact plot specification please request a viewing. All dimensions are approximate only & estimate the widest & longest points of each room. As they are only approximate, they should not be used for carpet sizes, appliance spaces & furniture. These particulars do not form part of a contract or warranty.

## The Yew 4 Bedroom Floor Plan

| 4 Bedroom Semi-Detached Houses |                      |                |
|--------------------------------|----------------------|----------------|
| Kitchen/dining                 | 5.56m × 4.37m        | 18'3" x 14'4"  |
| Living                         | 4.52m × 4.48m        | 14'10" x 14'8" |
| Bedroom 1                      | 4.09m × 3.01m        | 13'5" × 9'10"  |
| Bedroom 2                      | $3.29m \times 3.28m$ | 10'9" x 10'9"  |
| Bedroom 3                      | 3.28m x 2.21m        | 10'9" x 7' 3"  |
| Bedroom 4                      | 4.09m x 2.49m        | 13'5" x 8' 2"  |
| Bathroom                       | 2.19m x 1.74m        | 7'2" x 5'9"    |

**Total Floor Area:** 99.08m<sup>2</sup> - 1066.53 sq.ft

Please note: All dimensions are taken from the widest and longest points of each room. Some properties will be 'handed' (mirror image) to floorplan shown.

Floor plans depict a typical layout of this house type & are for illustrative purposes only. Properties may also be built 'handed' (mirror image) of those illustrated. Midland Heart reserves the right to alter & change certain aspects – for exact plot specification please request a viewing. All dimensions are approximate only & estimate the widest & longest points of each room. As they are only approximate, they should not be used for carpet sizes, appliance spaces & furniture. These particulars do not form part of a contract or warranty.