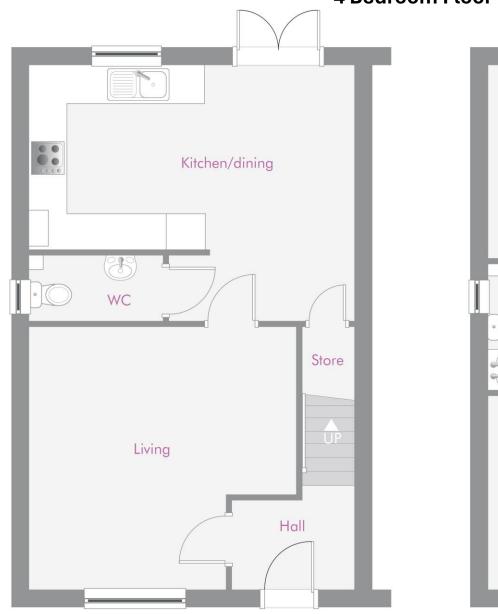

The Yew 4 Bedroom Floor Plan

Floor plans depict a typical layout of this house type & are for illustrative purposes only. Properties may also be built 'handed' (mirror image) of those illustrated. Midland Heart reserves the right to alter & change certain aspects – for exact plot specification please request a viewing. All dimensions are approximate only & estimate the widest & longest points of each room. As they are only approximate, they should not be used for carpet sizes, appliance spaces & furniture. These particulars do not form part of a contract or warranty.

## The Yew 4 Bedroom Floor Plan

| 4 Bedroom Semi-Detached Houses |                      |                |
|--------------------------------|----------------------|----------------|
| Kitchen/dining                 | 5.56m × 4.37m        | 18'3" x 14'4"  |
| Living                         | 4.52m × 4.48m        | 14'10" x 14'8" |
| Bedroom 1                      | 4.09m × 3.01m        | 13'5" × 9'10"  |
| Bedroom 2                      | $3.29m \times 3.28m$ | 10'9" x 10'9"  |
| Bedroom 3                      | 3.28m x 2.21m        | 10'9" x 7' 3"  |
| Bedroom 4                      | 4.09m x 2.49m        | 13'5" x 8' 2"  |
| Bathroom                       | 2.19m x 1.74m        | 7'2" x 5'9"    |

**Total Floor Area:** 99.08m<sup>2</sup> - 1066.53 sq.ft

Please note: All dimensions are taken from the widest and longest points of each room. Some properties will be 'handed' (mirror image) to floorplan shown.

Floor plans depict a typical layout of this house type & are for illustrative purposes only. Properties may also be built 'handed' (mirror image) of those illustrated. Midland Heart reserves the right to alter & change certain aspects – for exact plot specification please request a viewing. All dimensions are approximate only & estimate the widest & longest points of each room. As they are only approximate, they should not be used for carpet sizes, appliance spaces & furniture. These particulars do not form part of a contract or warranty.