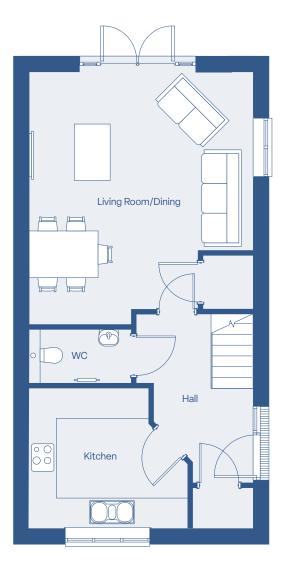

# *the* MÅPLE

2 bedroom semi detached home

The Maple is a modern two-bedroom semi-detached home, crafted for contemporary living. This elegant property features a cosy living room with charming views over the rear garden, creating a serene retreat for relaxation. The spacious? kitchen offers plenty of room for both cooking and dining, while the well-appointed family bathroom ensures comfort and convenience. The Maple is an ideal choice for those seeking a perfect balance of modern style and affordable practicality.

#### 2 bedroom semi detached home

First Floor Plan