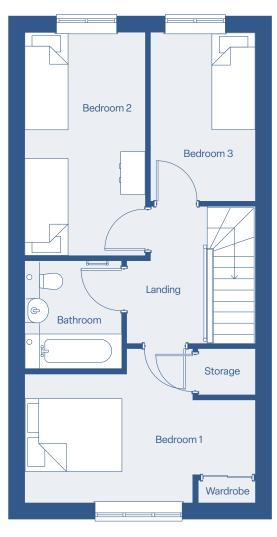

# **Floor plan** *the* WILLÖW

3 bedroom semi detached home

Introducing the Willow, a spacious three bedroom home thoughtfully designed for modern living. This property features an open plan kitchen with a generously sized store cupboard offering both style and functionality. The living room, with views of the back garden, provides a bright and inviting space to unwind. The staircase leads to an open landing with more storage three well sized rooms and a generous family bathroom. The Willow is the perfect blend of space and elegance, ideal for family life.

## the WILLÖW

3 bedroom semi detached home

#### Ground Floor Plan

#### Dimensions

| Total size    | 93 m²         |
|---------------|---------------|
| Bathroom      | 2.0 m × 2.2 m |
| Bedroom 3     | 2.2 m × 3.5 m |
| Bedroom 2     | 2.5 m × 4.6 m |
| Bedroom1      | 3.2 m × 4.8 m |
| WC            | 1.3 m × 2.7 m |
| Kitchen       | 3.4 m × 4.5 m |
| Living/Dining | 3.9 m × 4.9 m |