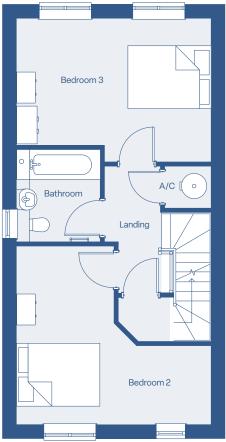

# the MULBERRY

3 bedroom terrace home

Introducing The Mulberry, a modern three-storey terrace home offering spacious and flexible living across three levels. The ground floor boasts a stylish kitchen/dining room, a convenient downstairs WC, and a welcoming living room with views over the garden. On the first floor, you'll find two well-proportioned bedrooms and a family bathroom. The top floor is dedicated to a spacious master suite, complete with a versatile area for your needs and plenty of family storage. The Mulberry is the perfect choice for those seeking contemporary design and extra space for comfortable living.

#### 3 bedroom terrace home

Ground Floor Plan

First Floor Plan

Second Floor Plan