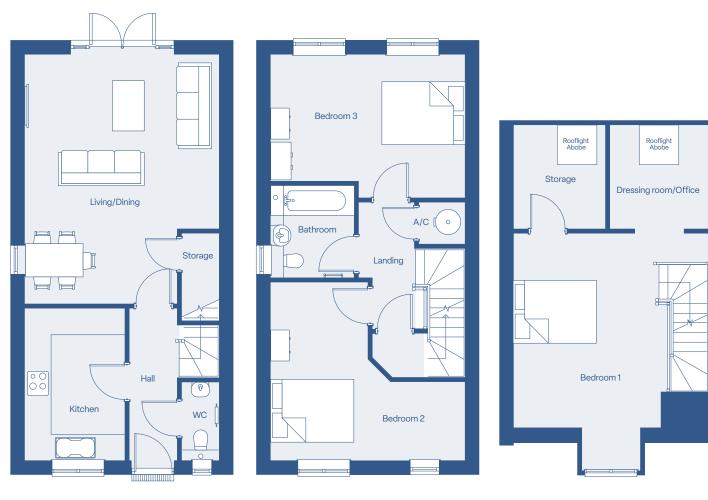

# the MULBERRY

3 bedroom terrace home

Introducing The Mulberry, a modern three-storey terrace home offering spacious and flexible living across three levels. The ground floor boasts a stylish kitchen/dining room, a convenient downstairs WC, and a welcoming living room with views over the garden. On the first floor, you'll find two well-proportioned bedrooms and a family bathroom. The top floor is dedicated to a spacious master suite, complete with a versatile area for your needs and plenty of family storage. The Mulberry is the perfect choice for those seeking contemporary design and extra space for comfortable living.

## the MULBERRY

#### 3 bedroom terrace home

Ground Floor Plan

First Floor Plan

Second Floor Plan

#### Dimensions

| Total size    | 123 m²        |
|---------------|---------------|
| Storage       | 4.4 m x 4.4 m |
| Dressing      | 2.4 m x 2.5 m |
| Bedroom 3     | 3.5 m x 4.7 m |
| Bedroom 2     | 4.3 m x 4.7 m |
| Bedroom1      | 4.4 m x 4.7 m |
| WC            | 0.9 m x 1.9 m |
| Kitchen       | 2.4 m x 3.7 m |
| Living/Dining | 4.7 m x 6.0 m |
|               |               |