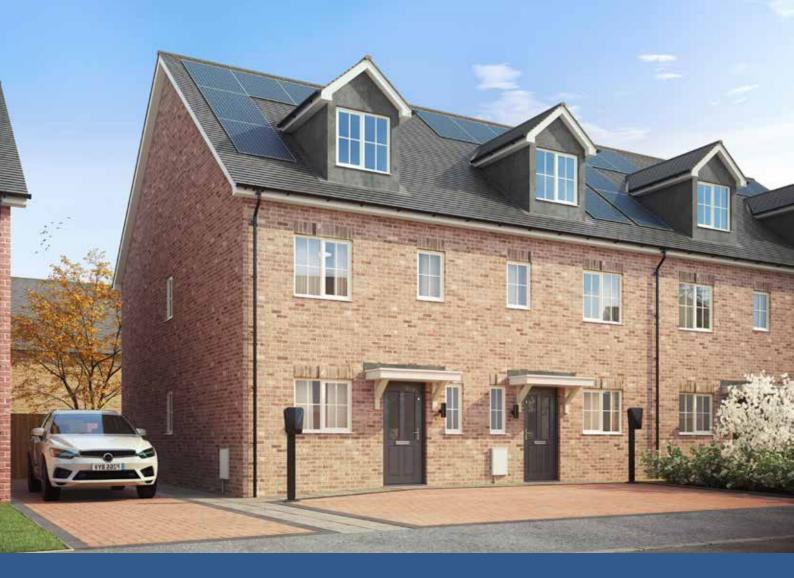

# the MULBERRY

3 bedroom terrace home

Introducing The Mulberry, a modern three-storey terrace home offering spacious and flexible living across three levels. The ground floor boasts a stylish kitchen/dining room, a convenient downstairs WC, and a welcoming living room with views over the garden. On the first floor, you'll find two well-proportioned bedrooms and a family bathroom. The top floor is dedicated to a spacious master suite, complete with a versatile area for your needs and plenty of family storage. The Mulberry is the perfect choice for those seeking contemporary design and extra space for comfortable living.

## the MULBERRY

#### 3 bedroom terrace home

Ground Floor Plan

First Floor Plan

Second Floor Plan

#### Dimensions

| Total size    | 123 m²        |
|---------------|---------------|
| Storage       | 4.4 m x 4.4 m |
| Dressing      | 2.4 m x 2.5 m |
| Bedroom 3     | 3.5 m x 4.7 m |
| Bedroom 2     | 4.3 m x 4.7 m |
| Bedroom1      | 4.4 m x 4.7 m |
| WC            | 0.9 m x 1.9 m |
| Kitchen       | 2.4 m x 3.7 m |
| Living/Dining | 4.7 m x 6.0 m |
|               |               |