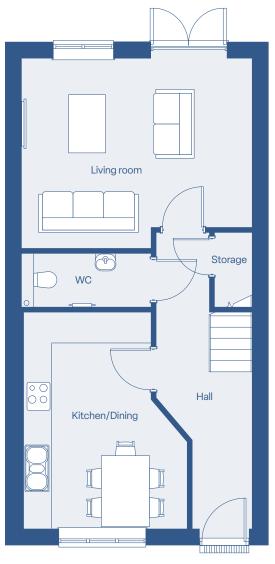

# **Floor plan** *the* WILLÖW

3 bedroom semi detached home

Introducing the Willow, a spacious three bedroom home thoughtfully designed for modern living. This property features an open plan kitchen with a generously sized store cupboard offering both style and functionality. The living room, with views of the back garden, provides a bright and inviting space to unwind. The staircase leads to an open landing with more storage three well sized rooms and a generous family bathroom. The Willow is the perfect blend of space and elegance, ideal for family life.

## the WILLÖW

3 bedroom semi detached home

#### Ground Floor Plan

#### Dimensions

| Total size    | 93 m²         |
|---------------|---------------|
| Bathroom      | 2.0 m × 2.2 m |
| Bedroom 3     | 2.2 m × 3.5 m |
| Bedroom 2     | 2.5 m × 4.6 m |
| Bedroom1      | 3.2 m × 4.8 m |
| WC            | 1.3 m × 2.7 m |
| Kitchen       | 3.4 m × 4.5 m |
| Living/Dining | 3.9 m × 4.9 m |