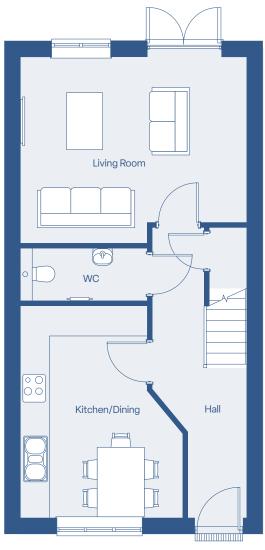

# **Floor plan** *the* WILLÖW

3 bedroom semi detached home

Introducing the Willow, a spacious three bedroom home thoughtfully designed for modern living. This property features an open plan kitchen with a generously sized store cupboard offering both style and functionality. The living room, with views of the back garden, provides a bright and inviting space to unwind. The staircase leads to an open landing with more storage three well sized rooms and a generous family bathroom. The Willow is the perfect blend of space and elegance, ideal for family life.

#### Ground Floor Plan