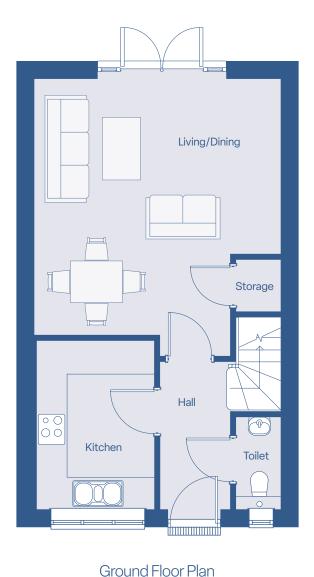

# the SYCAMORE

3 bedroom semi detached home

Welcome to the Sycamore, a delightful three-bedroom semi-detached home designed with family living in mind. This home features a large living room with views of the back garden, creating a bright and inviting space for relaxation. The well-proportioned kitchen offers plenty of room for cooking and dining. The Sycamore combines comfort and style, making it the perfect place to settle down.

### Dimensions

| Total size    | 93 m²         |
|---------------|---------------|
| Bathroom      | 2.0 m × 2.2 m |
| Bedroom 3     | 2.2 m × 3.5 m |
| Bedroom 2     | 3.2 m × 4.8 m |
| Bedroom 1     | 3.2 m × 4.8 m |
| WC            | 0.9 m × 1.1 m |
| Kitchen       | 4.5 m × 3.4 m |
| Living/Dining | 3.9 m × 4.8 m |