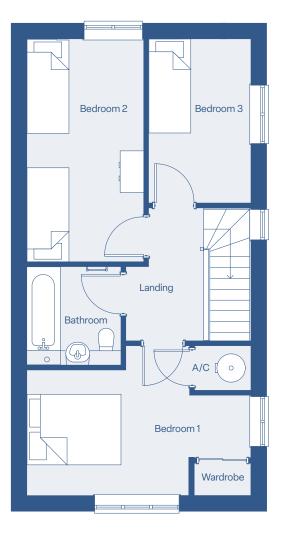

# **Floor plan** *the* WILLÖW

3 bedroom semi detached home

Introducing the Willow, a spacious three bedroom home thoughtfully designed for modern living. This property features an open plan kitchen with a generously sized store cupboard offering both style and functionality. The living room, with views of the back garden, provides a bright and inviting space to unwind. The staircase leads to an open landing with more storage three well sized rooms and a generous family bathroom. The Willow is the perfect blend of space and elegance, ideal for family life.

## the WILLÖW

3 bedroom semi detached home

#### Ground Floor Plan

#### Dimensions

| Total size    | 93 m²         |
|---------------|---------------|
| Bathroom      | 2.0 m × 2.2 m |
| Bedroom 3     | 2.2 m × 3.5 m |
| Bedroom 2     | 2.5 m × 4.6 m |
| Bedroom1      | 3.2 m × 4.8 m |
| WC            | 1.3 m × 2.7 m |
| Kitchen       | 3.4 m × 4.5 m |
| Living/Dining | 3.9 m × 4.9 m |