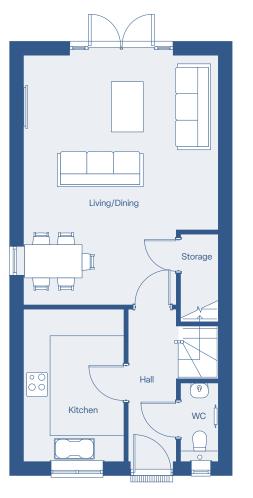

# the MULBERRY

3 bedroom terrace home

Introducing The Mulberry, a modern three-storey terrace home offering spacious and flexible living across three levels. The ground floor boasts a stylish kitchen/dining room, a convenient downstairs WC, and a welcoming living room with views over the garden. On the first floor, you'll find two well-proportioned bedrooms and a family bathroom. The top floor is dedicated to a spacious master suite, complete with a versatile area for your needs and plenty of family storage. The Mulberry is the perfect choice for those seeking contemporary design and extra space for comfortable living.

#### 3 bedroom terrace home

Ground Floor Plan

First Floor Plan

Second Floor Plan