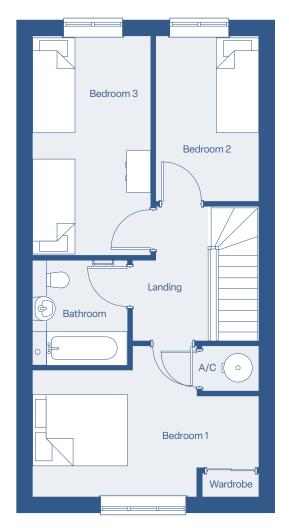

# **Floor plan** *the* WILLÖW

3 bedroom semi detached home

Introducing the Willow, a spacious three bedroom home thoughtfully designed for modern living. This property features an open plan kitchen with a generously sized store cupboard offering both style and functionality. The living room, with views of the back garden, provides a bright and inviting space to unwind. The staircase leads to an open landing with more storage three well sized rooms and a generous family bathroom. The Willow is the perfect blend of space and elegance, ideal for family life.

First Floor Plan