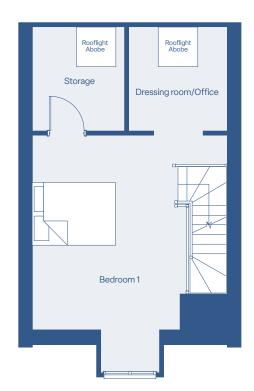

# the MULBERRY

3 bedroom terrace home

Introducing The Mulberry, a modern three-storey terrace home offering spacious and flexible living across three levels. The ground floor boasts a stylish kitchen/dining room, a convenient downstairs WC, and a welcoming living room with views over the garden. On the first floor, you'll find two well-proportioned bedrooms and a family bathroom. The top floor is dedicated to a spacious master suite, complete with a versatile area for your needs and plenty of family storage. The Mulberry is the perfect choice for those seeking contemporary design and extra space for comfortable living.

#### 3 bedroom terrace home

Ground Floor Plan

First Floor Plan

Second Floor Plan