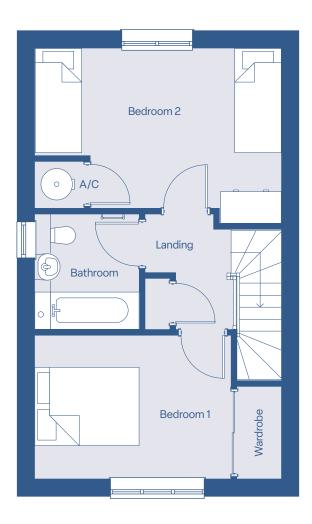

# the SYCAMORE

3 bedroom semi detached home

Welcome to the Sycamore, a delightful three-bedroom semi-detached home designed with family living in mind. This home features a large living room with views of the back garden, creating a bright and inviting space for relaxation. The well-proportioned kitchen offers plenty of room for cooking and dining. The Sycamore combines comfort and style, making it the perfect place to settle down.

### Dimensions

| Total size    | 93 m²         |
|---------------|---------------|
| Bathroom      | 2.0 m × 2.2 m |
| Bedroom 3     | 2.2 m × 3.5 m |
| Bedroom 2     | 3.2 m × 4.8 m |
| Bedroom 1     | 3.2 m × 4.8 m |
| WC            | 0.9 m × 1.1 m |
| Kitchen       | 4.5 m × 3.4 m |
| Living/Dining | 3.9 m × 4.8 m |

First Floor Plan