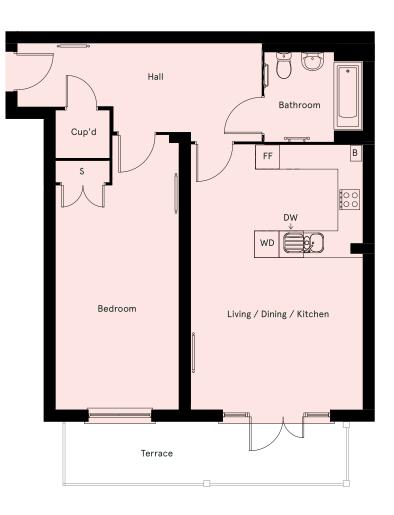

## One bedroom apartment

FLAT 59 PORTBRIDGE GARDENS, DARTFORD, KENT

Wheelchair adaptable

| Total Internal Area       | 71 sq m     |
|---------------------------|-------------|
| Living / Dining / Kitchen | 4.2m x 6.6m |
| Bedroom                   | 3.0m x 6.8m |