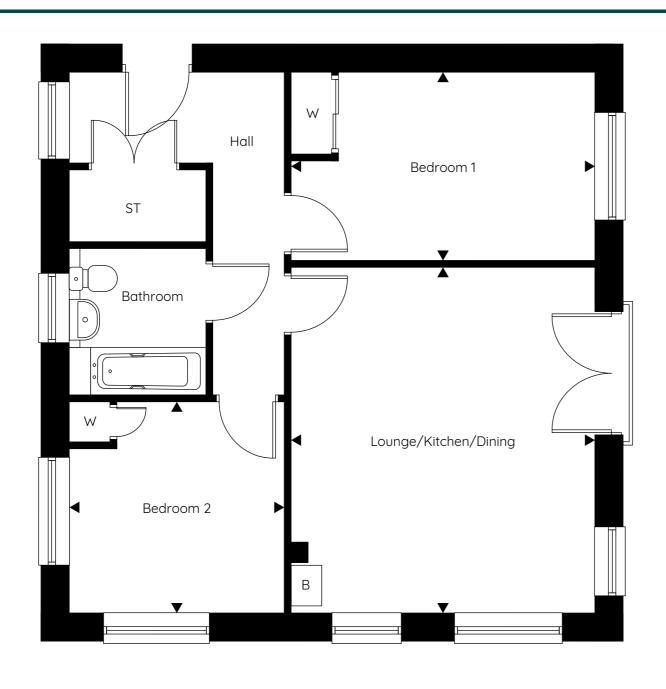

The Farmstead

Dimensions

| Lounge/Kitchen<br>/Dining | 5.08m x 4.47m | 16'08" x 14'07" |
|---------------------------|---------------|-----------------|
| Bedroom 1                 | 4.49m x 2.80m | 14'08" x 9'02"  |
| Bedroom 2                 | 3.19m x 3.13m | 10'05" x 10'03" |

<sup>\*</sup> max measurement taken

Disclaimer: Plan shown is indicative and certain plots on site will be mirrored. Floor plans to be read in conjunction with site plan. Window positions may differ from those shown from plot to plot, please consult with the sales advisor. Room dimensions if shown are subject to change and are for guidance only. Whilst we endeavour to make our property details accurate and reliable these particulars are set out as a general outline only for the guidance of intended purchasers or lessees and do not constitute as a full or part offer or contract. Other details are given without responsibility and intending purchasers or tenants should not rely on them as statements or representations of fact but must satisfy themselves by inspection or otherwise as to the correctness of them. The purchaser is advised to obtain verification from their Solicitor or Surveyor to their own satisfaction.