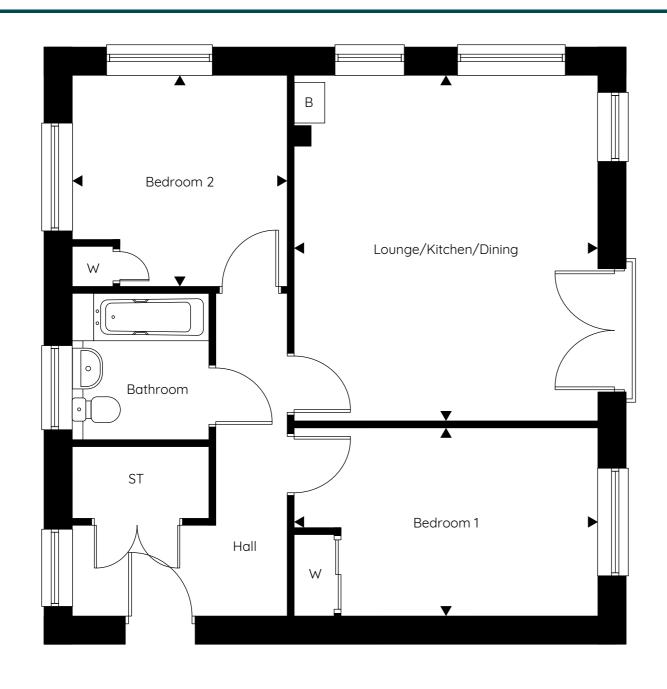

Disclaimer: Plan shown is indicative and certain plots on site will be mirrored. Floor plans to be read in conjunction with site plan. Window positions may differ from those shown from plot to plot, please consult with the sales advisor. Room dimensions if shown are subject to change and are for guidance only. Whilst we endeavour to make our property details accurate and reliable these particulars are set out as a general outline only for the guidance of intended purchasers or lessees and do not constitute as a full or part offer or contract. Other details are given without responsibility and intending purchasers or tenants should not rely on them as statements or representations of fact but must satisfy themselves by inspection or otherwise as to the correctness of them. The purchaser is advised to obtain verification from their Solicitor or Surveyor to their own satisfaction.

Diricholorio

| Lounge/Kitchen<br>/Dining | 5.08m x 4.47m | 16'08" x 14'07" |
|---------------------------|---------------|-----------------|
| Bedroom 1                 | 4.49m x 2.80m | 14'08" x 9'02"  |
| Bedroom 2                 | 3.19m x 3.13m | 10'05" × 10'03" |

<sup>\*</sup> max measurement taken