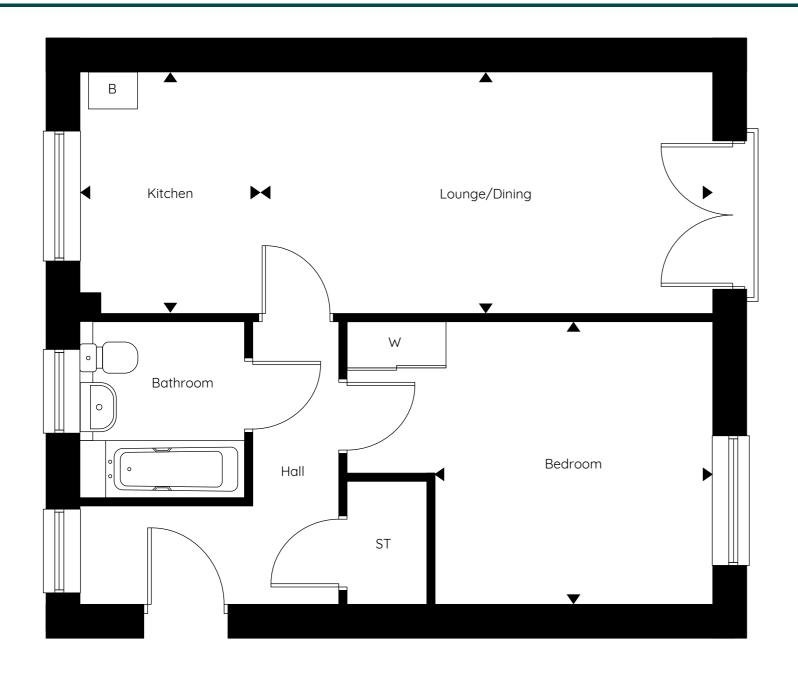

## bpha at Linmere One bedroom apartment - First Floor

The Farmstead

## Dimensions

| Lounge/Dining | 5.64m x 2.94m | 18'06" x 9'07"  |
|---------------|---------------|-----------------|
| Kitchen       | 2.94m x 2.11m | 9'07" x 6'11"   |
| Bedroom       | 3.48m x 3.42m | 11'05" x 11'02" |

<sup>\*</sup> max measurement taken

Disclaimer: Plan shown is indicative and certain plots on site will be mirrored. Floor plans to be read in conjunction with site plan. Window positions may differ from those shown from plot to plot, please consult with the sales advisor. Room dimensions if shown are subject to change and are for guidance only. Whilst we endeavour to make our property details accurate and reliable these particulars are set out as a general outline only for the guidance of intended purchasers or lessees and do not constitute as a full or part offer or contract. Other details are given without responsibility and intending purchasers or tenants should not rely on them as statements or representations of fact but must satisfy themselves by inspection or otherwise as to the correctness of them. The purchaser is advised to obtain verification from their Solicitor or Surveyor to their own satisfaction.