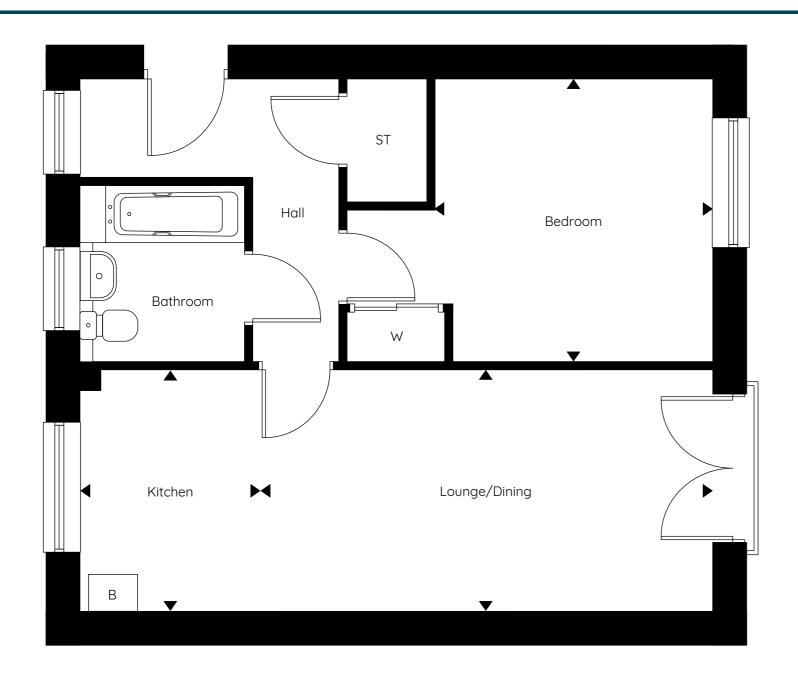

## bpha at Linmere One bedroom apartment - Second Floor

## Dimensions

| Lounge/Dining | 5.64m x 2.94m | 18'06" x 9'07"  |
|---------------|---------------|-----------------|
| Kitchen       | 2.94m x 2.11m | 9′07″ x 6′11″   |
| Bedroom       | 3.48m x 3.42m | 11'05" x 11'02" |

wise as to the 
\* max measurement taken

Disclaimer: Plan shown is indicative and certain plots on site will be mirrored. Floor plans to be read in conjunction with site plan. Window positions may differ from those shown from plot to plot, please consult with the sales advisor. Room dimensions if shown are subject to change and are for guidance only. Whilst we endeavour to make our property details accurate and reliable these particulars are set out as a general outline only for the guidance of intended purchasers or lessees and do not constitute as a full or part offer or contract. Other details are given without responsibility and intending purchasers or tenants should not rely on them as statements or representations of fact but must satisfy themselves by inspection or otherwise as to the correctness of them. The purchaser is advised to obtain verification from their Solicitor or Surveyor to their own satisfaction.