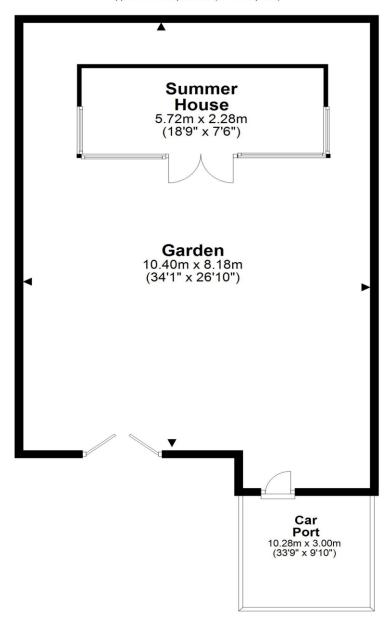

## Garden & Car Port

Approx. 117.0 sq. metres (1259.5 sq. feet)

Whilst every attempt has been made to ensure the accuracy of the floor plans, measurements of doors, windows and rooms are approximate and no responsibility is taken for any error, omission or mis-statement. The plans are for representation purposes only as defined by RICS Code of Measuring Practice and should be used as such by any prospective purchaser / tenant. The services, systems and appliances listed in this specification have not been tested by Oliver Rennalls or any representative of Oliver Rennalls and no guarantee as to their operating ability or their efficiency can be given. Copyright: Oliver Rennalls Date Prepared - January 2025