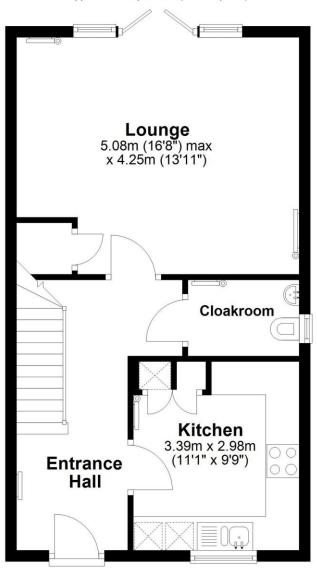

## **Ground Floor**

Approx. 46.8 sq. metres (503.3 sq. feet)



## **First Floor**

Approx. 46.8 sq. metres (503.3 sq. feet)



Total area: approx. 93.6 sq. meters (1006.6 sq.feet)

Whilst every attempt has been made to ensure the accuracy of the floor plans, measurements of doors, windows and rooms are approximate and no responsibility is taken for any error, omission or mis-statement. The plans are for representation purposes only as defined by RICS Code of Measuring Practice and should be used as such by any prospective purchaser/tenant. The services systems and appliances listed in this specification have not been tested by Oliver Rennalls or any representative of Oliver Rennalls and no guarantee as to their operating ability or their efficiency can be given. Copyright: Oliver Rennalls Date Prepared – January 2025

## Garden & Car Port

Approx. 1