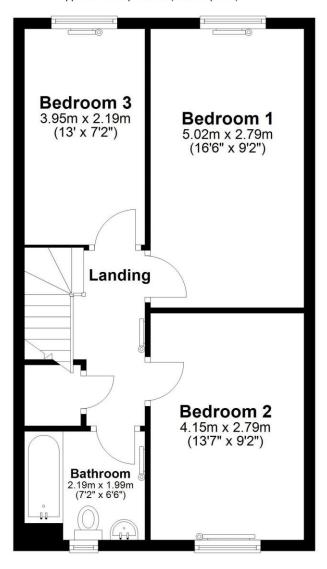

## **First Floor**

Approx. 46.8 sq. metres (503.3 sq. feet)

Total area: approx. 93.6 sq. meters (1006.6 sq.feet)

Whilst every attempt has been made to ensure the accuracy of the floor plans, measurements of doors, windows and rooms are approximate and no responsibility is taken for any error, omission or mis-statement. The plans are for representation purposes only as defined by RICS Code of Measuring Practice and should be used as such by any prospective purchaser/tenant. The services systems and appliances listed in this specification have not been tested by Oliver Rennalls or any representative of Oliver Rennalls and no guarantee as to their operating ability or their efficiency can be given. Copyright: Oliver Rennalls Date Prepared – January 2025